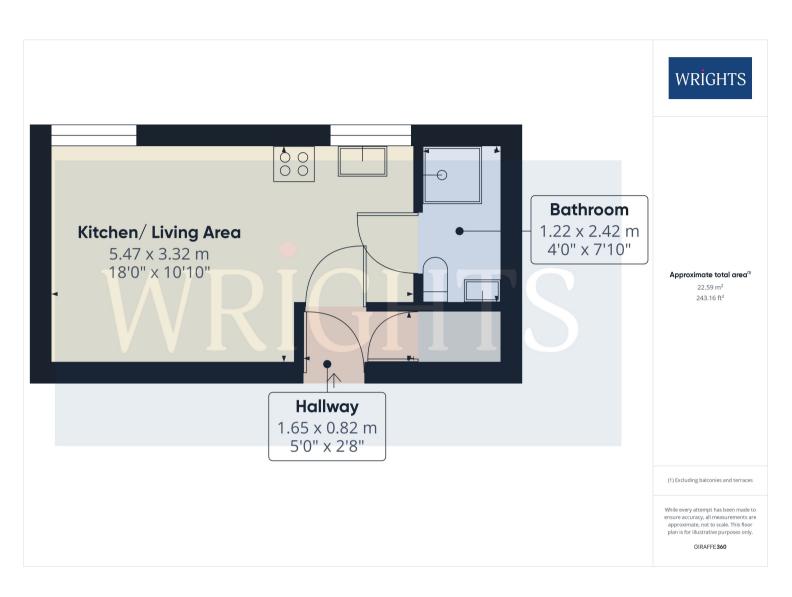

# PROPERTY DESCRIPTION

\*\* WEST SIDE TOWN CENTRE LOCATION \*\* Offered to the market CHAIN FREE. Wonderful opportunity to buy or invest in the centre of Welwyn Garden City. Perfect as a starter home and an easy commute into London in just under 30 mins. Modern fittings throughout. Open plan living and kitchen area with entrance area and shower room. Integrated appliances include a washing machine and fridge. This home is perfect for the London commuter wishing to live in this wonderful thriving town, whilst a hop, skip and jump will lead you from the apartment to the MAINLINE station serving Kings Cross within under 30 minutes.

#### STUDIO ROOM

Open plan kitchen, living area with large windows allowing natural light into the apartment. Modern finishes throughout. Integrated washing machine and fridge freezer. Enough room to fit a double bed.

## **SHOWER ROOM**

Lovely shower room with WC and vanity hand basin with mixer taps. Heated towel rail.