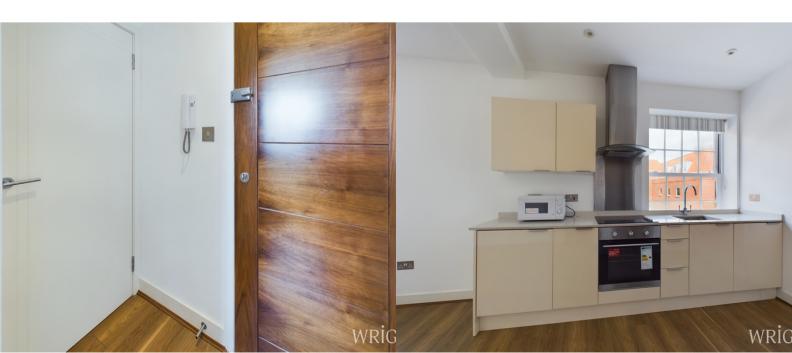

## **APARTMENT ENTRANCE**

Separate entrance area with an airing cupboard leading into apartment.

#### STUDIO ROOM

Open plan kitchen, living area with large windows allowing natural light into the apartment. Modern finishes throughout. Integrated washing machine and fridge freezer. Enough room to fit a double bed.