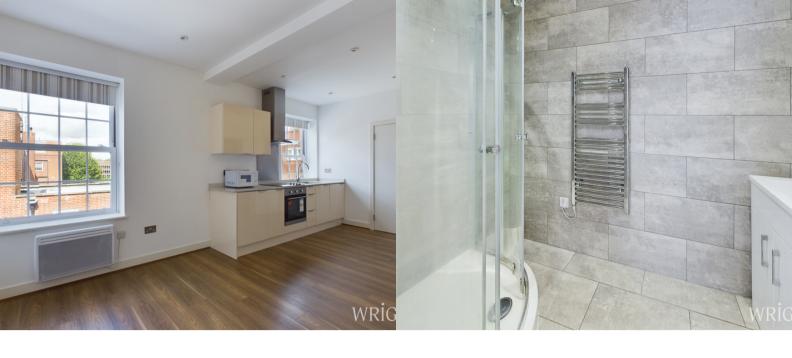

#### STUDIO ROOM

Open plan kitchen, living area with large windows allowing natural light into the apartment. Modern finishes throughout. Integrated washing machine and fridge freezer. Enough room to fit a double bed.

## **SHOWER ROOM**

Lovely shower room with WC and vanity hand basin with mixer taps. Heated towel rail.