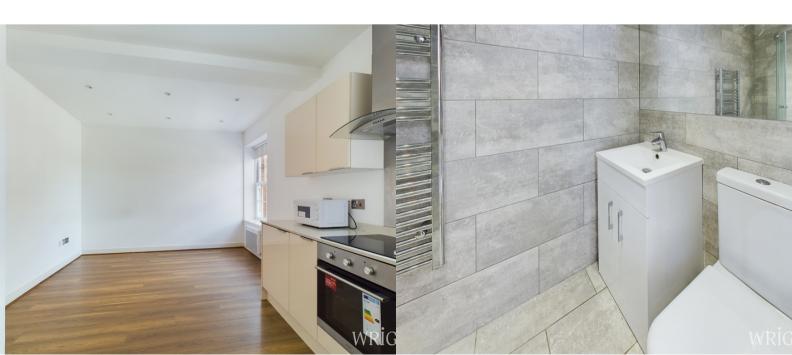

#### STUDIO ROOM

Open plan kitchen, living area with large windows allowing natural light into the apartment. Modern finishes throughout. Integrated washing machine and fridge freezer. Enough room to fit a double bed.

## **SHOWER ROOM**

Lovely shower room with WC and vanity hand basin with mixer taps. Heated towel rail.