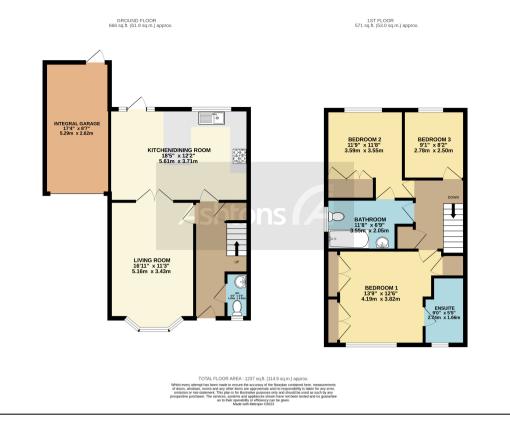

The property briefly comprises; welcoming entrance hall, ground floor W.C, living room, with a modern/contemporary kitchen fitted with a range of sleek high gloss units with Quartz worktops and a range of integrated appliances, opening to the dining room. To the first floor can be found three sizable bedrooms and a three piece family bathroom. The master bedroom offers an abundance of fitted wardrobes and benefits from en-suite facilities, 2nd bedroom also comes with fitted wardrobes and is connect to the main bathroom.