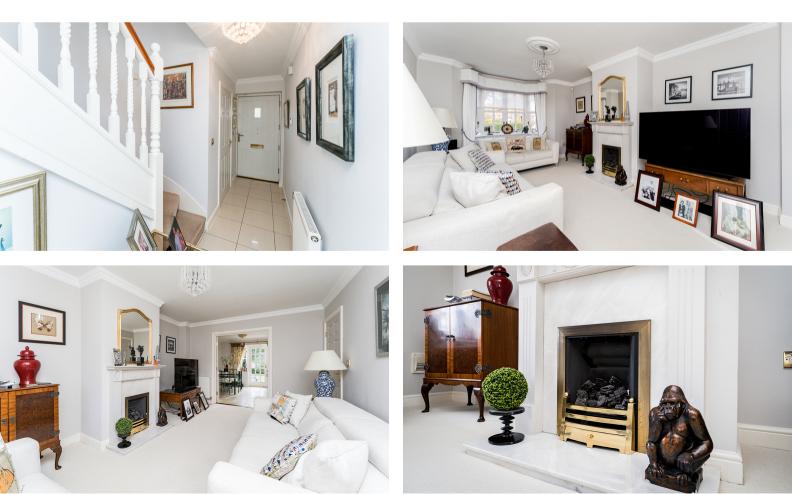

The property briefly comprises; welcoming entrance hall, ground floor W.C, living room, with a modern/contemporary kitchen fitted with a range of sleek high gloss units with Quartz worktops and a range of integrated appliances, opening to the dining room. To the first floor can be found three sizable bedrooms and a three piece family bathroom. The master bedroom offers an abundance of fitted wardrobes and benefits from en-suite facilities, 2nd bedroom also comes with fitted wardrobes and is connect to the main bathroom.