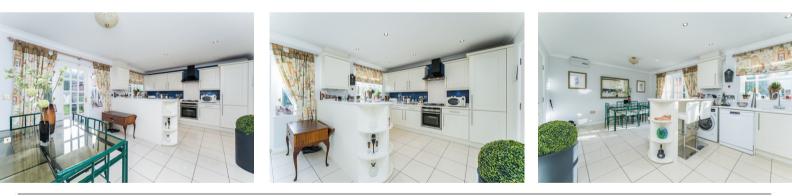

The property briefly comprises; welcoming entrance hall, ground floor W.C, living room, with a modern/contemporary kitchen fitted with a range of sleek high gloss units with Quartz worktops and a range of integrated appliances, opening to the dining room. To the first floor can be found three sizable bedrooms and a three piece family bathroom. The master bedroom offers an abundance of fitted wardrobes and benefits from en-suite facilities, 2nd bedroom also comes with fitted wardrobes and is connect to the main bathroom.