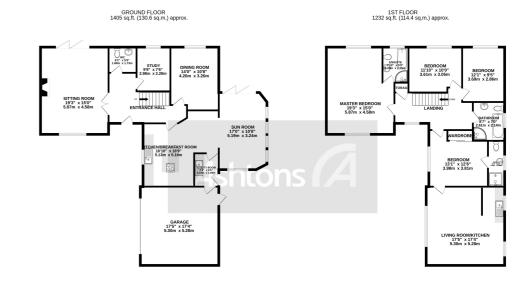

## Langden Close, Culcheth, WA34DR £725,000

Offers in Excess of

IOTAL ELUOR AREA: 2637 SQ.II. (245.0 Sq.III.) approx.

Whitel every attempts has been made to ensure the accuracy of the floorpin contramed here, measureme
of doors, vandows, rooms and any other items are approximate and no responsibility is taken for any er
ornission or mis-adament. This pairs no its fillustrative purposes only and should be used as such by a
priospective purchaser. The services, systems and appliances shown have not been tested and no guara
as to be taked with Metionosi 000028 person.