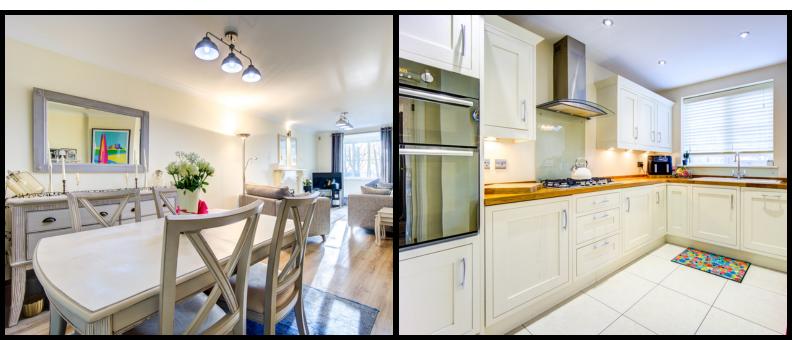

Behind the lounge is further space currently used as a dining area, separated from the kitchen and garden room by light and airy French doors. The kitchen is fully integrated with an open plan layout and even features a breakfast bar, also including a convenient pantry area with space for washing machine and additional fridge storage.

In addition to the flexible living spaces throughout, the kitchen leads through to the garden room extension with stunning skylights and bi-folding doors to the garden, offering a seamless blend of indoor and outdoor living, creating the ideal space for family gatherings and relaxation. The garden room floods light into this area and provides another lounge space.