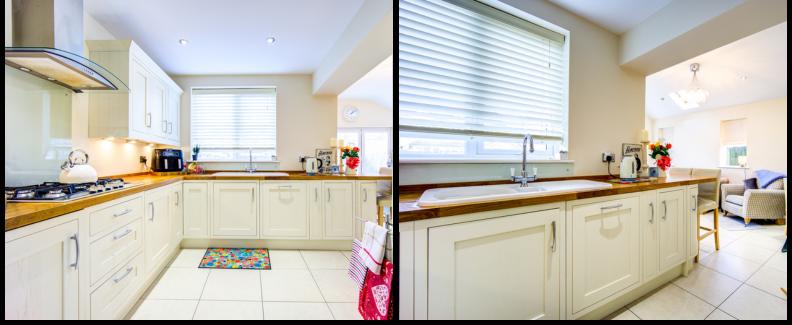

Behind the lounge is further space currently used as a dining area, separated from the kitchen and garden room by light and airy French doors. The kitchen is fully integrated with an open plan layout and even features a breakfast bar, also including a convenient pantry area with space for washing machine and additional fridge storage.