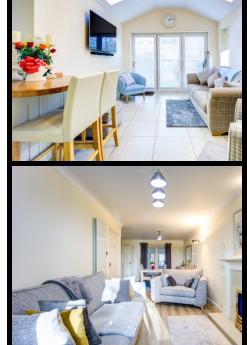

This inviting Three Bedroom Detached home is the perfect space for a growing family. From the hallway with porch and convenient cloakroom area with wash basin and WC, the property then leads into the relaxing lounge area, which has an open gas fire.

In addition to the flexible living spaces throughout, the kitchen leads through to the garden room extension with stunning skylights and bi-folding doors to the garden, offering a seamless blend of indoor and outdoor living, creating the ideal space for family gatherings and relaxation. The garden room floods light into this area and provides another lounge space.