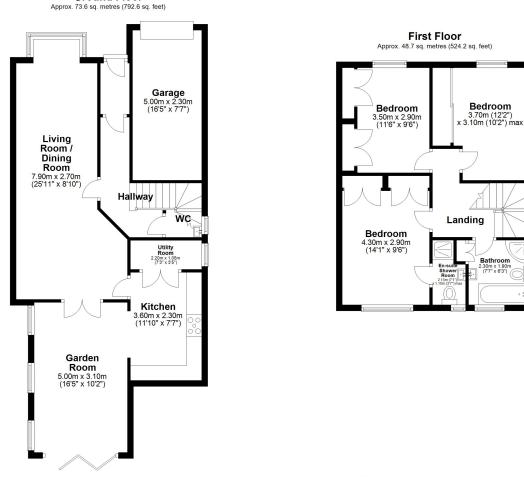

### **FLOORPLAN & EPC**

**Ground Floor** 

Total area: approx. 122.3 sq. metres (1316.7 sq. feet)

SKETCH PLAN FOR ILLUSTRATIVE PURPOSES ONLY All measurements walls, doors, windows, fittings and Appliances Sizes and locations, are approximate only. They cannot be regarded asBeing a representation by the seller, nor there agent PRODUCED BY TIFFBOX Plan produced using PlanUp.