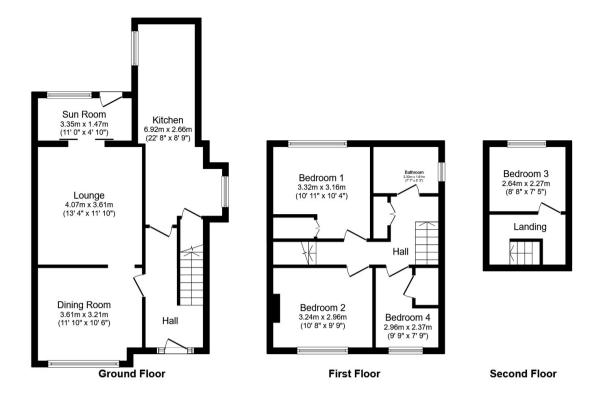

The interior of this beautifully presented property comprises a spacious living room, sun room, dining room and fitted kitchen on the ground floor. The first floor consists of 3 bedrooms and the family bathroom with the fourth bedroom situated on the second floor. The exterior boasts a private rear garden, perfect for enjoying the summer months.

Total floor area 106.4 m² (1,146 sq.ft.) approx

This floor plan is for illustrative purposes only. It is not drawn to scale. Any measurements, floor areas (including any total floor area), openings and orientation are approximate. No details are guaranteed, they cannot be relied upon for any purpose and they do not form part of any agreement. No liability is taken for any error, omission or misstatement. A party must rely upon its own inspection(s). Powered by www.focalagent.com