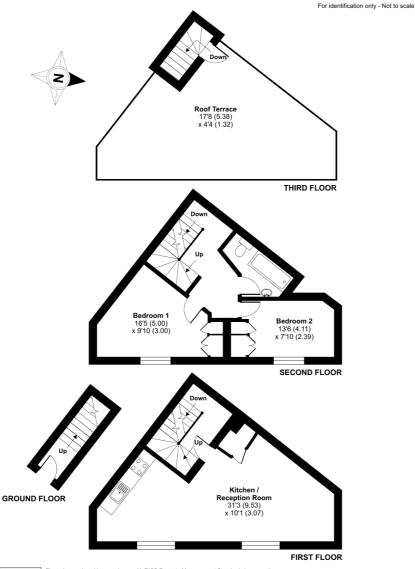

## Old Timber Court, Acton Lane, London, W4

Approximate Area = 851 sq ft / 79 sq m

Floor plan produced in accordance with RICS Property Measurement Standards incorporating International Property Measurement Standards (IPMS2 Residential). ©nkchecom 2024. Produced for Cow & Co Properties Ltd. REF: 1145764