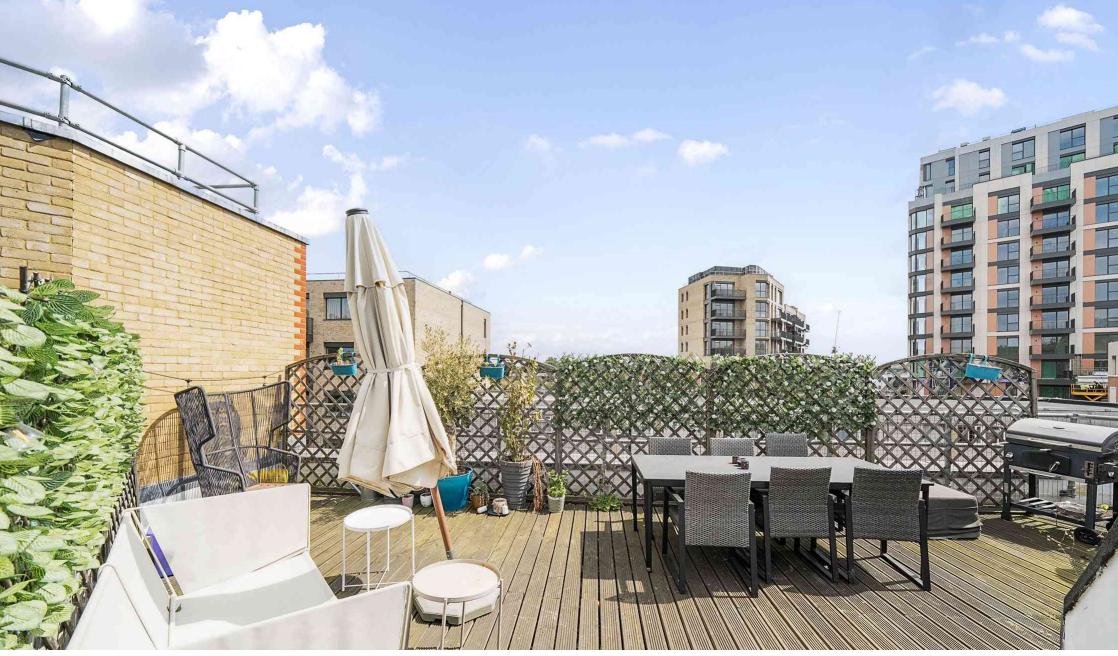

Acton Lane, London, W4 5JQ

Guide Price of £700,000 to £800,000. A brilliantly located two bedroom split level apartment located in the heart of Chiswick with direct access onto a simply stunning roof terrace overlooking the wide open spaces of Turnham Green. This unique apartment is complete one off with its own private entrance and situated moments from Chiswick Park tube station. The property is spread over three floors and is offered to the market with no onward chain.

Tel: 0208 065 0010 Web: cowandco-london.com

- A unique two bedroom modern apartment with a private entrance
- Spread over three floor
- Direct access on a large private roof terrace overlooking Turnham Green
- Bright & airey throughout
- Modern fixtures and fittings
- Close proximity to local transport links and amenities
- No onward chain
- Sleek contemporary style kitchen open plan to lovely living area with ample space to dine and entertain