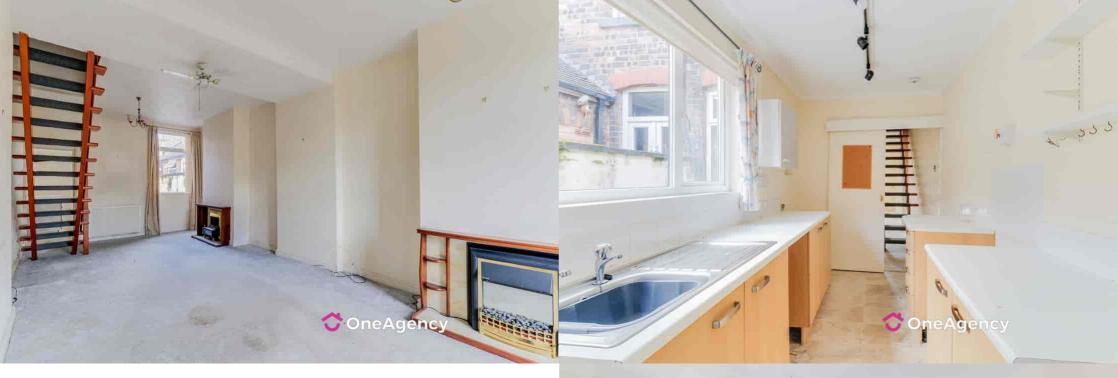

# Open Plan Reception Room

 $8.56m \times 3.50m (28' 1" \times 11' 6")$  A double glazed window to front and rear, fireplaces and carpet flooring.

# Kitchen

3.98m x 1.95m (13' 1" x 6' 5") A range of base units, stainless steel sink basin, double glazed window and vinyl flooring.