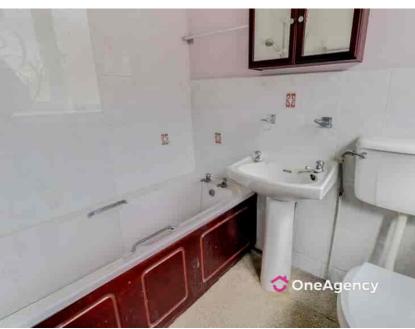

## Bathroom

1.93m x 1.70m (6' 4" x 5' 7") A bath with overhead shower unit, pedestal hand wash basin, low level W/C, chrome towel radiator, double glazed window, tiled walls and carpet flooring.