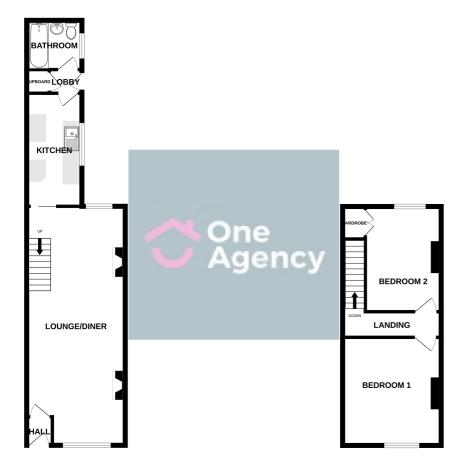

# **Ground Floor**

### Hall

UPVC door and carpet flooring.

# Open Plan Reception Room

 $8.56m \times 3.50m (28' 1" \times 11' 6")$  A double glazed window to front and rear, fireplaces and carpet flooring.

# Kitchen

3.98m x 1.95m (13' 1" x 6' 5") A range of base units, stainless steel sink basin, double glazed window and vinyl flooring.

## Bathroom

1.93m x 1.70m (6' 4" x 5' 7") A bath with overhead shower unit, pedestal hand wash basin, low level W/C, chrome towel radiator, double glazed window, tiled walls and carpet flooring.

# First Floor

# Bedroom One

 $3.88m \times 3.53m (12' 9" \times 11' 7")$  A double glazed window and carpet flooring.

# **Bedroom Two**

 $3.64m \times 2.51m (11' 11" \times 8' 3")$  A double glazed window, storage and carpet flooring.

### **AGENTS NOTES**

Please note the sale is subject to a grant of probate. The application has been submitted.

The council tax band is A. The local authority is Stoke-on-Trent.

GROUND FLOOR 1ST FLOOR

whits every alterity in seem hade to elevate or the accuracy or the incorparational rate, fliesdurenism of doors, windows, rooms and any other items are approximate and no responsibility is taken for any error, omission or mis-statement. This plan is for illustrative purposes only and should be used as such by any prospective purchaser. The services, systems and appliances shown have not been tested and no guarante as to their operability or efficiency can be given.