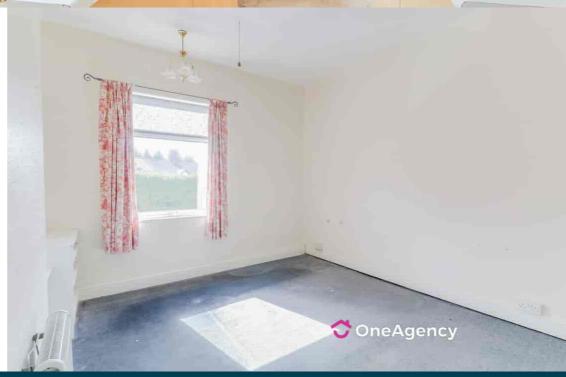

# Bedroom One

 $3.88m \times 3.53m (12' 9" \times 11' 7")$  A double glazed window and carpet flooring.

# **Bedroom Two**

 $3.64m \times 2.51m (11' 11" \times 8' 3")$  A double glazed window, storage and carpet flooring.