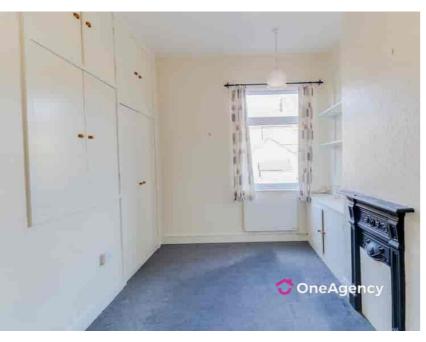

# Kitchen

3.98m x 1.95m (13' 1" x 6' 5") A range of base units, stainless steel sink basin, double glazed window and vinyl flooring.