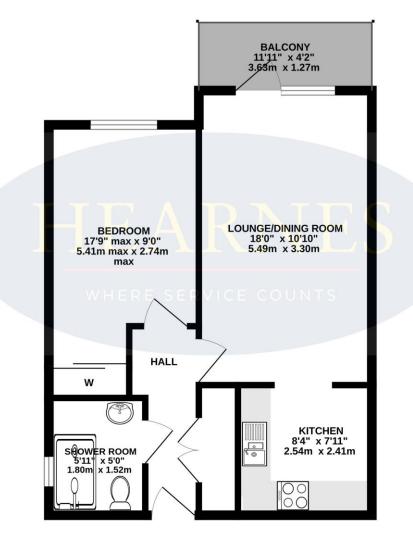

- One double bedroom first floor retirement apartment with a lift
- Entrance hall with a double airing cupboard
- Generous sized 18' lounge/dining room with a feature fireplace, ample space for dining table and chairs and a double glazed door leading out to the balcony
- 11' Balcony which faces a westerly aspect and offers a pleasant outlook over the communal gardens
- **Kitchen** has been refitted and incorporates ample rolltops, good range of base and wall units, integrated oven, microwave, hob and extractor, recess and plumbing for washing machine, space for fridge freezer, attractive tiled splashbacks and under cupboard lighting
- Bedroom is a good sized double bedroom enjoying a pleasant outlook over the communal gardens and with a fitted wardrobe with mirrored sliding doors
- Shower room has been refitted in a stylish white suite incorporating a good sized shower cubicle with a chrome raindrop shower head and separate shower attachment, pedestal wash hand basin, WC, fully tiled walls
- **Communal gardens** are beautifully kept. Paths provide access to the communal areas and various accesses to St Marys Mews. All residents have the use of the excellent range of communal facilities which include a laundry room, lounge, kitchen, conservatory, hair salon and visitors hairdressers, guest suite which we understand there is a nominal charge for the use of

#### TOTAL FLOOR AREA : 501sq.ft. (46.5 sq.m.) approx.

Whilst every attempt has been made to ensure the accuracy of the footpan contained here, measurements of dons, windows, rooms and any other items are approximate and no responsibility is taken to rany eror, omission or mis-statement. This plan is for illustrative purposes only and should be used as such by any prospective purchaser. The services, systems and appliances shown have not been tested and no guarantee as to their operability or efficiency can be given. Made with Metropix ©2023