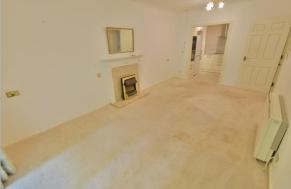

- One double bedroom first floor retirement apartment with a lift
- Entrance hall with a double airing cupboard
- Generous sized 18' lounge/dining room with a feature fireplace, ample space for dining table and chairs and a double glazed door leading out to the balcony
- 11' Balcony which faces a westerly aspect and offers a pleasant outlook over the communal gardens
- **Kitchen** has been refitted and incorporates ample rolltops, good range of base and wall units, integrated oven, microwave, hob and extractor, recess and plumbing for washing machine, space for fridge freezer, attractive tiled splashbacks and under cupboard lighting
- Bedroom is a good sized double bedroom enjoying a pleasant outlook over the communal gardens and with a fitted wardrobe with mirrored sliding doors
- Shower room has been refitted in a stylish white suite incorporating a good sized shower cubicle with a chrome raindrop shower head and separate shower attachment, pedestal wash hand basin, WC, fully tiled walls
- **Communal gardens** are beautifully kept. Paths provide access to the communal areas and various accesses to St Marys Mews. All residents have the use of the excellent range of communal facilities which include a laundry room, lounge, kitchen, conservatory, hair salon and visitors hairdressers, guest suite which we understand there is a nominal charge for the use of