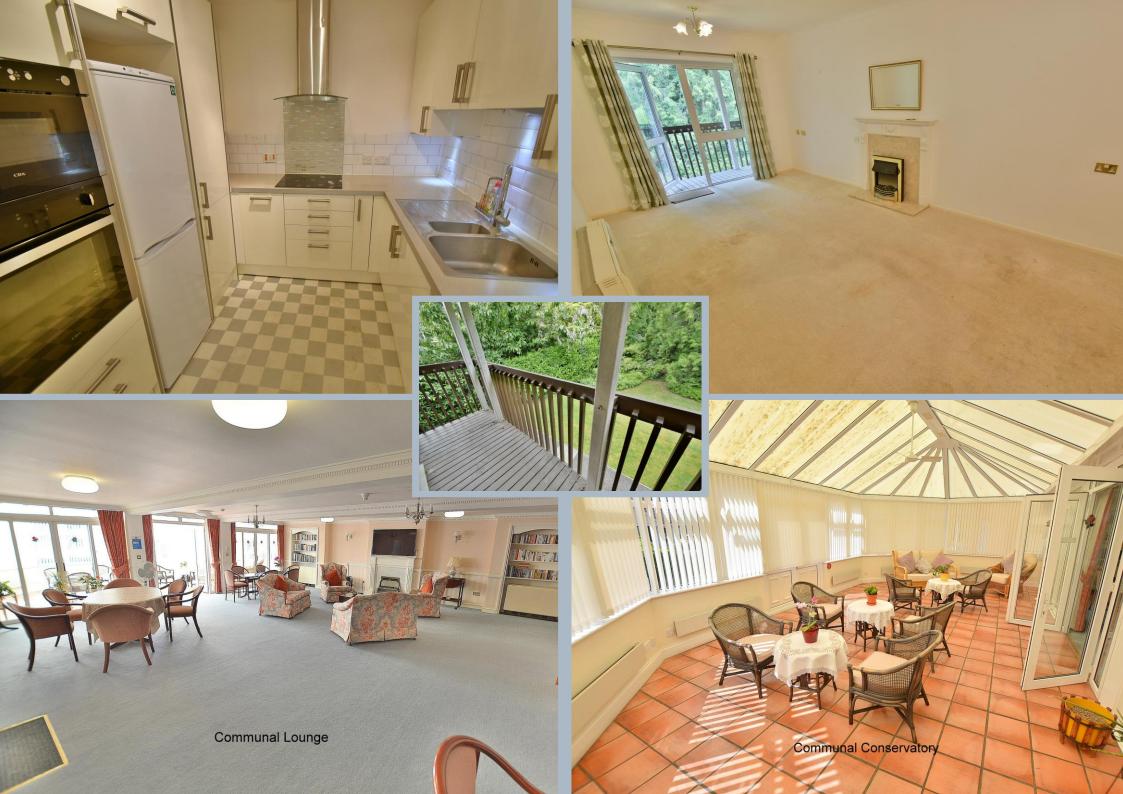

- One double bedroom first floor retirement apartment with a lift
- Entrance hall with a double airing cupboard
- Generous sized 18' lounge/dining room with a feature fireplace, ample space for dining table and chairs and a double glazed door leading out to the balcony
- 11' Balcony which faces a westerly aspect and offers a pleasant outlook over the communal gardens
- **Kitchen** has been refitted and incorporates ample rolltops, good range of base and wall units, integrated oven, microwave, hob and extractor, recess and plumbing for washing machine, space for fridge freezer, attractive tiled splashbacks and under cupboard lighting
- Bedroom is a good sized double bedroom enjoying a pleasant outlook over the communal gardens and with a fitted wardrobe with mirrored sliding doors
- Shower room has been refitted in a stylish white suite incorporating a good sized shower cubicle with a chrome raindrop shower head and separate shower attachment, pedestal wash hand basin, WC, fully tiled walls
- **Communal gardens** are beautifully kept. Paths provide access to the communal areas and various accesses to St Marys Mews. All residents have the use of the excellent range of communal facilities which include a laundry room, lounge, kitchen, conservatory, hair salon and visitors hairdressers, guest suite which we understand there is a nominal charge for the use of

St Marys Mews has an onsite manager who works 9am – 5pm five days a week with a 24 hour careline response system

Ferndown offers an excellent range of shopping, leisure and recreational facilities.