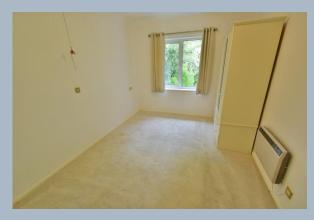

- One double bedroom first floor retirement apartment with a lift
- Entrance hall with a double airing cupboard
- Generous sized 18' lounge/dining room with a feature fireplace, ample space for dining table and chairs and a double glazed door leading out to the balcony
- 11' Balcony which faces a westerly aspect and offers a pleasant outlook over the communal gardens
- **Kitchen** has been refitted and incorporates ample rolltops, good range of base and wall units, integrated oven, microwave, hob and extractor, recess and plumbing for washing machine, space for fridge freezer, attractive tiled splashbacks and under cupboard lighting
- Bedroom is a good sized double bedroom enjoying a pleasant outlook over the communal gardens and with a fitted wardrobe with mirrored sliding doors
- Shower room has been refitted in a stylish white suite incorporating a good sized shower cubicle with a chrome raindrop shower head and separate shower attachment, pedestal wash hand basin, WC, fully tiled walls
- **Communal gardens** are beautifully kept. Paths provide access to the communal areas and various accesses to St Marys Mews. All residents have the use of the excellent range of communal facilities which include a laundry room, lounge, kitchen, conservatory, hair salon and visitors hairdressers, guest suite which we understand there is a nominal charge for the use of