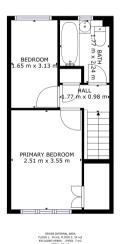

l Tour Available- Take a closer, more detailed look around via our 3D Virtual Tour! Don't forget that you can also check availability for viewings online via a visit to our website... The residence comprises two bedrooms, providing ample space for a small family or individuals seeking a comfortable living arrangement. The property's charm extends to its outdoor space, where a private garden area offers a delightful retreat for relaxation or entertaining guests. Conveniently located, residents of Thealby Gardens can enjoy the amenities of Bessacarr while being well-connected to nearby schools, parks, and local conveniences.

### **Ground Floor**

### Floor Plan



1. Si npt. (NOS/12: 28 npt 200 MEMO: NPT(0): 7 npt 17031: 28 npt. (NOS/12: 18 npt. (NOS/12:

### **First Floor**



Floor Plan



Matterport

### **Kitchen**



### Lounge



#### First Bedroom





Tel: 01302 247754 Email: info@thepropertyhive.co.uk Web: www.thepropertyhive.co.uk

#### **Second Bedroom**



### **Bathroom**



### **External**

### **Front Aspect**



### Rear Garden



### **Property Information**

Council Tax Band -

Utilities - Mains Gas, Mains Electricity, Mains Water

Water Meter -

Average Annual Electricity Bills -

Average Annual Gas Bills -

Average Annual Water Bills -

Tenure -

Solar Panels -

Space Heating System -

Approximate Heating System Installation Date -

Water Heating System -

Approximate Water Heating Installation Date -

Boiler Location -

Approximate Electrical System Installation Date -

Approximate Electrical System Test Date -

Fires/Heaters -

Permanent Loft Ladder -