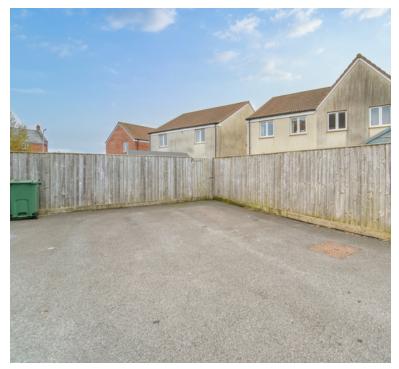

indow to front aspect, storage cupboard and radiator, door through to;

#### En Suite

UPVC double glazed obscure window to front aspect, low level WC, pedestal wash hand basin, fully enclosed shower cubicle with hand held shower attachment, heated towel rail.

#### **Bedroom Two**

7' 8" x 9' 0" (2.34m x 2.74m) UPVC double glazed window to rear aspect, radiator.

#### **Bedroom Three**

7' 8" x 6' 2" (2.34m x 1.88m) UPVC double glazed window to rear aspect, radiator.

#### Bathroom

UPVC double glazed obscure window to side aspect, low level WC, wash hand basin and heated towel rail, bath with shower screen and shower over.

#### **Rear Garden**

Rear garden laid to decking, artificial lawn and patio areas, gate to rear aspect.

#### Parking

Two allocated parking spaces to rear