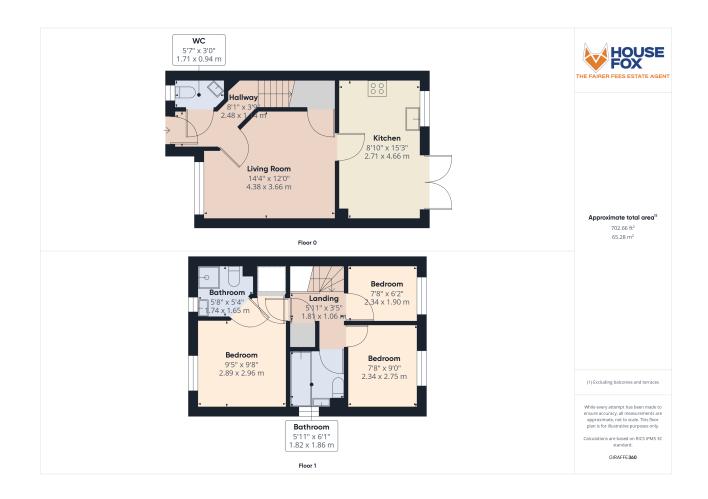

#### **ROOM DESCRIPTIONS**

#### Entrance

Enter via main front door opening through to;

#### **Entrance Hall**

Doors to cloakroom and living room, radiator and stairs rising to first floor landing

#### **Downstairs Cloakroom**

UPVC double glazed obscure window to front aspect, low level WC and wash hand basin.

#### Living Room

14' 4" x 12' 0" (4.37m x 3.66m) UPVC double glazed window to front aspect, radiator and under stair storage cupboard.

#### Kitchen/Diner

8' 10" x 15' 3" (2.69m x 4.65m) UPVC double glazed french doors opening out to garden, UPVC double glazed window to rear aspect, range of wall to base units inset sink and drainer with mixer taps over, space and plumbing for washing machine, space and plumbing for dish washer, integrated hob and oven, space for fridge/freezer, dining area with radiator.

#### Stairs Rising to First Floor Landing

#### **Bedroom One**

9' 5" x 9' 8" (2.87m x 2.95m) UPVC double glazed window to front aspect, storage cupboard and radiator, door through to;

#### En Suite

UPVC double glazed obscure window to front aspect, low level WC, pedestal wash hand basin, fully enclosed shower cubicle with hand held shower attachment, heated towel rail.

#### **Bedroom Two**

7' 8" x 9' 0" (2.34m x 2.74m) UPVC double glazed window to rear aspect, radiator.

#### **Bedroom Three**

7' 8" x 6' 2" (2.34m x 1.88m) UPVC double glazed window to rear aspect, radiator.

#### Bathroom

UPVC double glazed obscure window to side aspect, low level WC, wash hand basin and heated towel rail, bath with shower screen and shower over.