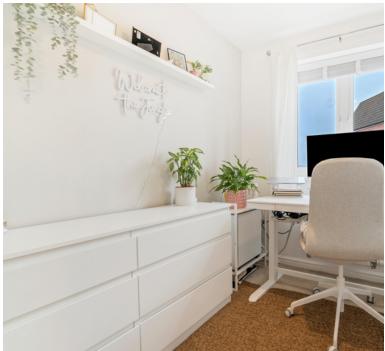

#### **Bedroom Two**

7' 8" x 9' 0" (2.34m x 2.74m) UPVC double glazed window to rear aspect, radiator.

#### **Bedroom Three**

7' 8" x 6' 2" (2.34m x 1.88m) UPVC double glazed window to rear aspect, radiator.