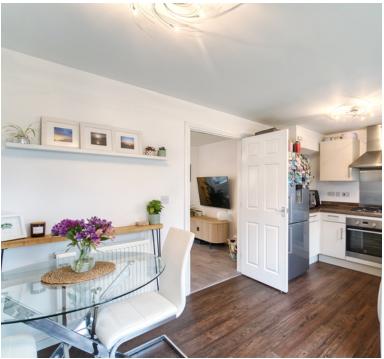

#### Kitchen/Diner

8' 10" x 15' 3" (2.69m x 4.65m) UPVC double glazed french doors opening out to garden, UPVC double glazed window to rear aspect, range of wall to base units inset sink and drainer with mixer taps over, space and plumbing for washing machine, space and plumbing for dish washer, integrated hob and oven, space for fridge/freezer, dining area with radiator.