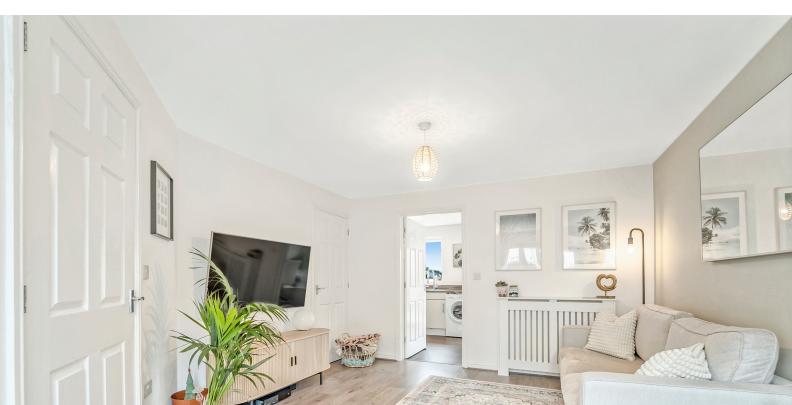

#### Living Room

14' 4" x 12' 0" (4.37m x 3.66m) UPVC double glazed window to front aspect, radiator and under stair storage cupboard.