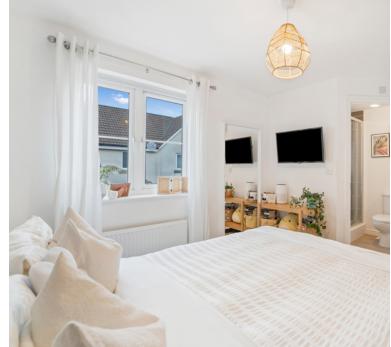

#### **Bedroom One**

9' 5" x 9' 8" (2.87m x 2.95m) UPVC double glazed window to front aspect, storage cupboard and radiator, door through to;

#### En Suite

UPVC double glazed obscure window to front aspect, low level WC, pedestal wash hand basin, fully enclosed shower cubicle with hand held shower attachment, heated towel rail.