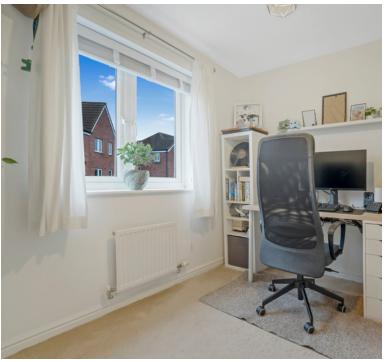

#### **Bedroom Two**

7' 8" x 9' 0" (2.34m x 2.74m) UPVC double glazed window to rear aspect, radiator.

#### **Bedroom Three**

7' 8" x 6' 2" (2.34m x 1.88m) UPVC double glazed window to rear aspect, radiator.