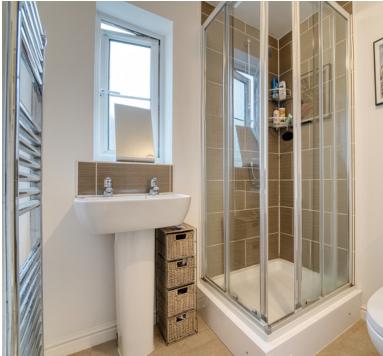

#### En Suite

UPVC double glazed obscure window to front aspect, low level WC, pedestal wash hand basin, fully enclosed shower cubicle with hand held shower attachment, heated towel rail.

#### Bathroom

UPVC double glazed obscure window to side aspect, low level WC, wash hand basin and heated towel rail, bath with shower screen and shower over.