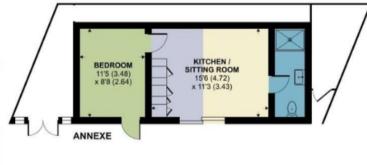

The family Bath/Shower Room is fully tiled, and features a jacuzzi bath and a large double shower and enjoys the luxury of underfloor heating.

The garden also includes a spacious annexe featuring a sitting room/kitchen area with built-in AEG microwave and coffee machine, a double bedroom, and a shower room. This self-contained unit has access to the garden area and would make an ideal living space for visiting guests.

## Rushall Lane, Poole

Approximate Area = 1908 sq ft / 177.3 sq m Annexe = 350 sq ft / 32.5 sq m Total = 2258 sq ft / 209.8 sq m

Mursells Estate Agents 8a, High Street, Lychett Matravers, BH16 6BQ 01202 018811 info@mursells.co.uk