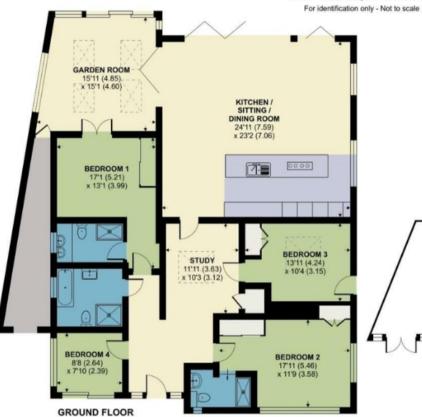

There are four bedrooms - a spacious master bedroom with mirrored wardrobes, overlooking the front garden, and a luxurious, fully tiled en-suite shower room boasting underfloor heating. Bedroom two features mirrored wardrobes, bedside cabinets, chest of drawers, casement doors to the garden room, and a fully tiled en-suite shower room. Bedroom 3 is another double room with a built-in double wardrobe, Velux window, and an exterior door and bedroom 4 is a large single room with sliding doors to the front garden and veranda.

The family Bath/Shower Room is fully tiled, and features a jacuzzi bath and a large double shower and enjoys the luxury of underfloor heating.

The garden also includes a spacious annexe featuring a sitting room/kitchen area with built-in AEG microwave and coffee machine, a double bedroom, and a shower room. This self-contained unit has access to the garden area and would make an ideal living space for visiting guests.

## Rushall Lane, Poole

Approximate Area = 1908 sq ft / 177.3 sq m Annexe = 350 sq ft / 32.5 sq m Total = 2258 sq ft / 209.8 sq m

Mursells Estate Agents 8a, High Street, Lychett Matravers, BH16 6BQ 01202 018811 info@mursells.co.uk