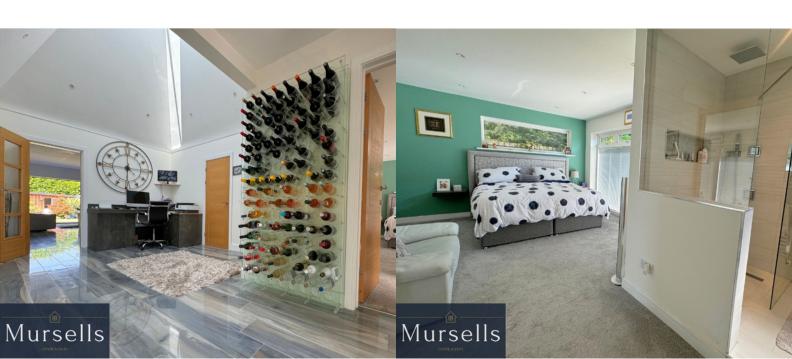

There are four bedrooms - a spacious master bedroom with mirrored wardrobes, overlooking the front garden, and a luxurious, fully tiled en-suite shower room boasting underfloor heating. Bedroom two features mirrored wardrobes, bedside cabinets, chest of drawers, casement doors to the garden room, and a fully tiled en-suite shower room. Bedroom 3 is another double room with a built-in double wardrobe, Velux window, and an exterior door and bedroom 4 is a large single room with sliding doors to the front garden and veranda.

The family Bath/Shower Room is fully tiled, and features a jacuzzi bath and a large double shower and enjoys the luxury of underfloor heating.

The garden also includes a spacious annexe featuring a sitting room/kitchen area with built-in AEG microwave and coffee machine, a double bedroom, and a shower room. This self-contained unit has access to the garden area and would make an ideal living space for visiting guests.