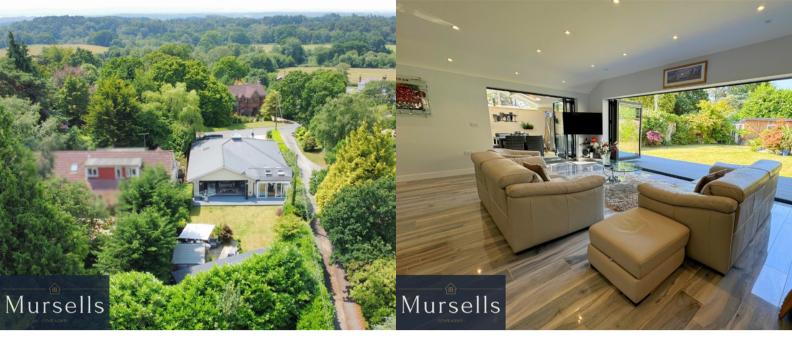

This extensively refurbished property features an impressive entrance with a sweeping driveway leading to a charming veranda. The reception hall, with its magnificent vaulted ceiling, sets the tone for the rest of the home.

The magnificent open plan Kitchen/Dining/Living Space opens seamlessly onto the sundeck and gardens through bi-folding doors. The stunning kitchen includes a breakfast bar and a full range of high-end Neff integrated appliances: oven with drawer feature, induction hob and extractor, dishwasher, fridge, freezer, and built-in coffee machine. Additionally, it features a convenient boiling water tap. Living Space: The living area with luxury underfloor heating connects to a garden/dining room through more bi-fold doors. This room boasts a high vaulted ceiling, four rooflights and sliding double-glazed doors to the sundeck and garden.

The rear garden is a private oasis, featuring a large sundeck, level lawn, and a timber deck at the back of the main property with a fitted

hot tub and pergola. Perfect for outdoor dining and relaxation.