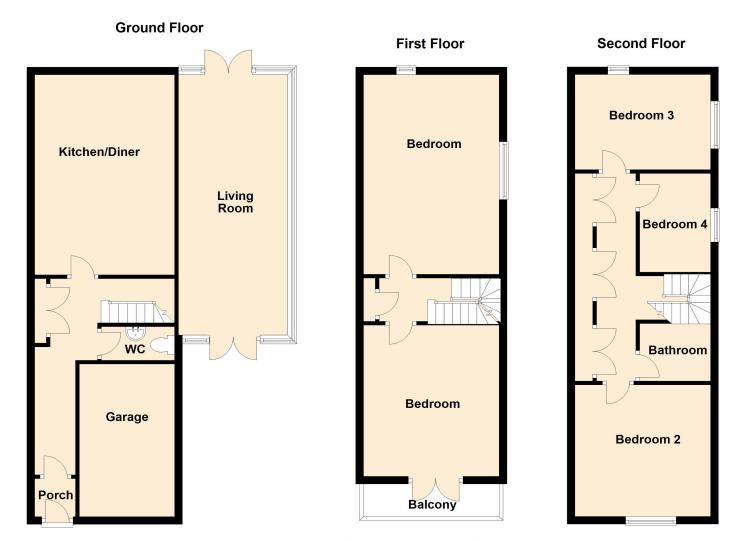

Floor plans are for layout purposes only. Measurements are approximate and subject to inaccuracies Plan produced using PlanUp.