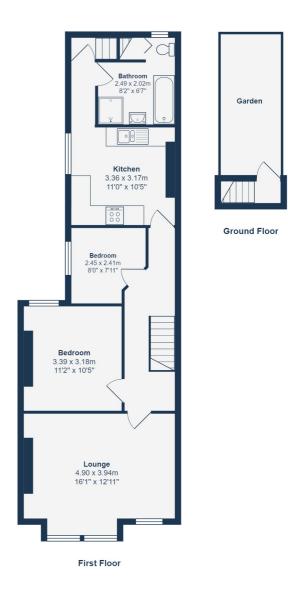

# FIRST FLOOR

## Lounge

Double-glazed windows, fitted blinds, pendant ceiling light, fireplace, radiator, fitted carpet.

#### Kitchen

Double-glazed window, ceiling spotlights, fitted kitchen units, 1.5 bowl sink with mixer tap and drainer, integrated oven, electric hob and extractor hood, washing machine, fridge/freezer, laminate flooring.

### **Bedroom**

Double-glazed window, fitted blinds, pendant ceiling light, radiator, fitted carpet.

## **Bedroom**

Double-glazed window, fitted blinds, pendant ceiling light, radiator, fitted carpet.

### Bathroom

Double glazed window, ceiling spotlights, walk-in shower, bathtub, washbasin, WC, heated towel rail, cupboard housing combi boiler, tiled flooring.

## OUTSIDE

### Garden

# Like what you see?

Call **020 8852 0026** or email us at **hithergreen@stanfordestates.london** to arrange a viewing or request further information

Total Area: 65.7 m<sup>2</sup> ... 707 ft<sup>2</sup> (excluding garden)