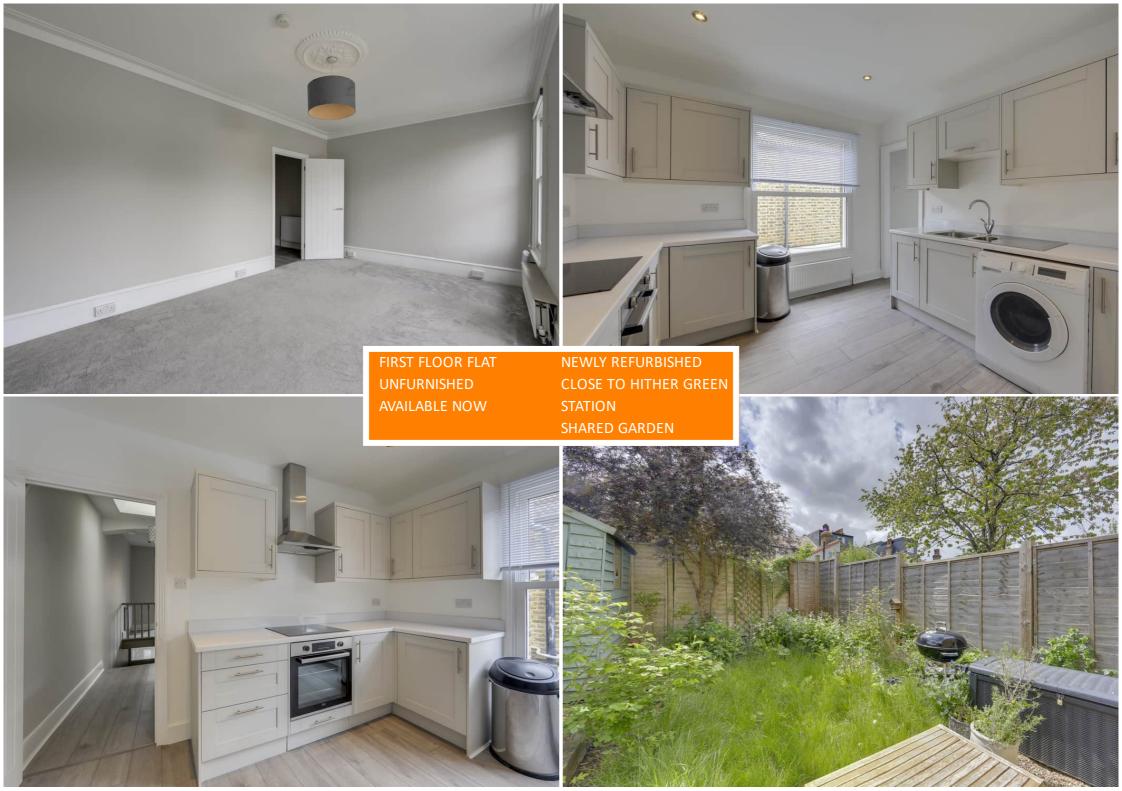

Light, bright and well-presented throughout, this flat consists of a lounge, two bedrooms and a modern kitchen and bathroom suite - with a walk-in shower and bathtub. This property also benefits from access to a shared rear garden.

## Lounge

Double-glazed windows, fitted blinds, pendant ceiling light, fireplace, radiator, fitted carpet.

#### Kitchen

Double-glazed window, ceiling spotlights, fitted kitchen units, 1.5 bowl sink with mixer tap and drainer, integrated oven, electric hob and extractor hood, washing machine, fridge/freezer, laminate flooring.

### Garden