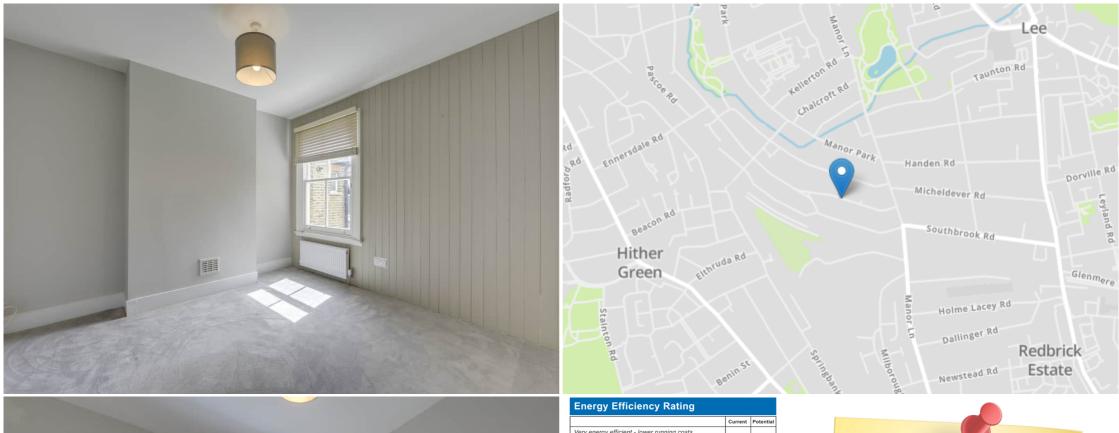

### **Bedroom**

Double-glazed window, fitted blinds, pendant ceiling light, radiator, fitted carpet.

## **Bedroom**

Double-glazed window, fitted blinds, pendant ceiling light, radiator, fitted carpet.

# Read all about it...

A newly refurbished two-bedroom first-floor flat located on Leahurst Road, in the heart of Hither Green. This property is ideally situated for friendly local shops, cafes and pubs and is just moments away from Hither Green Station, providing a range of commuter services into Central London - including London Bridge in 10 minutes.