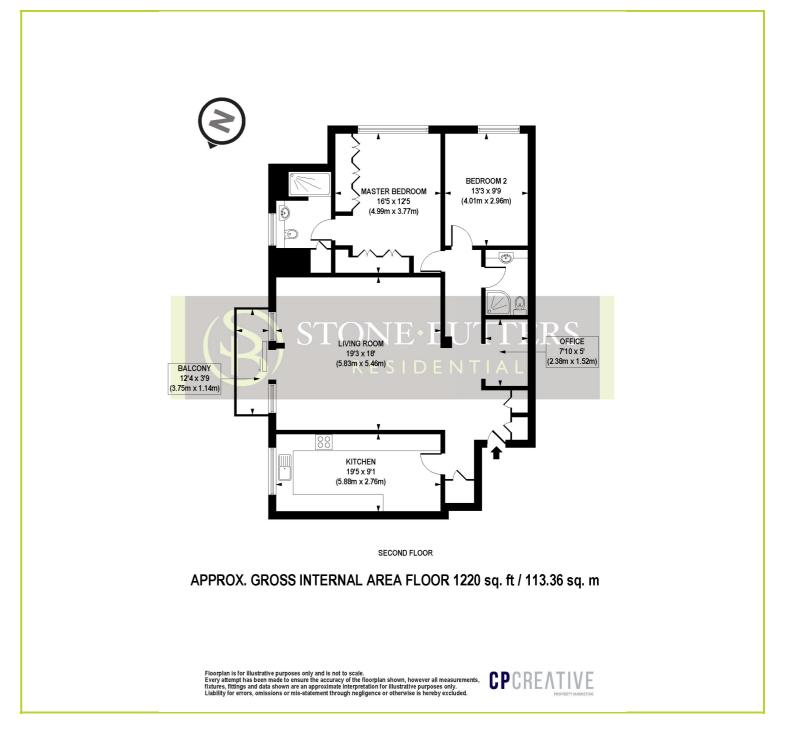

Oak Lodge Close, Stanmore. HA7 4QB. £615,000 Share of Freehold

This Spacious 2 Bedroom, 2 Bathroom Apartment situated on the second floor of this prestigious and sought after development positioned ideally towards the bottom of Dennis Lane in the heart of Stanmore, in close proximity to amenities and transport facilities. The property has been modernised in recent years and is well maintained by the current owners offering over 1200 sq ft of living accommodation, benefits include balcony, modern integrated kitchen, spacious lounge/dining area, garage with electric power, office area and porterage service on site (Mon-Fri). Offered with both Share Of Freehold and lease of 950 years unexpired term. Lift to all floors. Internal viewing highly recommended.

(Floor plans are not to scale and measurements are given for guidance only)