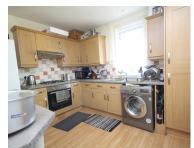

## Room Measurements

Entrance Hall Doors to

Lounge/Diner 20' 0" x 17' 0" (6.10m x 5.18m)

Kitchen 11' 2" x 8' 5" (3.40m x 2.57m)

Landing Doors to

Bedroom One 20' 0" x 12' 9" (6.10m x 3.89m)

Energy Efficiency Rating