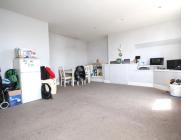

## Room Measurements

Entrance Hall Doors to

Lounge/Diner 20' 0" x 17' 0" (6.10m x 5.18m)

Kitchen 11' 2" x 8' 5" (3.40m x 2.57m)

Landing Doors to

Bedroom One 20' 0" x 12' 9" (6.10m x 3.89m)

Energy Efficiency Rating