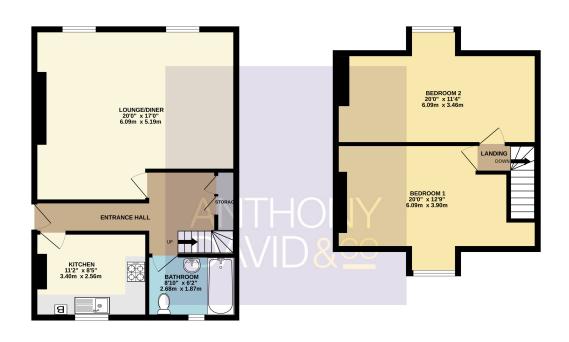

FIRST FLOOR 560 sq.ft. (52.0 sq.m.) approx. 1ST FLOOR 400 sq.ft. (37.2 sq.m.) approx.

TOTAL FLOOR AREA: 959 sq.ft. (89.1 sq.m.) approx.

Whilst every attempt has been made to ensure the accuracy of the floorpian contained here, measurements of doors, windows, rooms and any option thems are approximate and no repostrability is taken for any error, omission or mis-statement. This plan is for illustrative purposes only and should be used as such by any prospective purchase. The services systems and acadisaces shown have not been tested and no used.

Bedroom Two

Service Charge

£105 per annum

Bathroom

20' 0" x 11' 4" (6.10m x 3.45m)

8' 10" x 6' 2" (2.69m x 1.88m)

Leasehold - 105 years remaining

## Room Measurements

Entrance Hall Doors to

Lounge/Diner 20' 0" x 17' 0" (6.10m x 5.18m)

Kitchen 11' 2" x 8' 5" (3.40m x 2.57m)

Landing Doors to

Bedroom One 20' 0" x 12' 9" (6.10m x 3.89m)

Energy Efficiency Rating