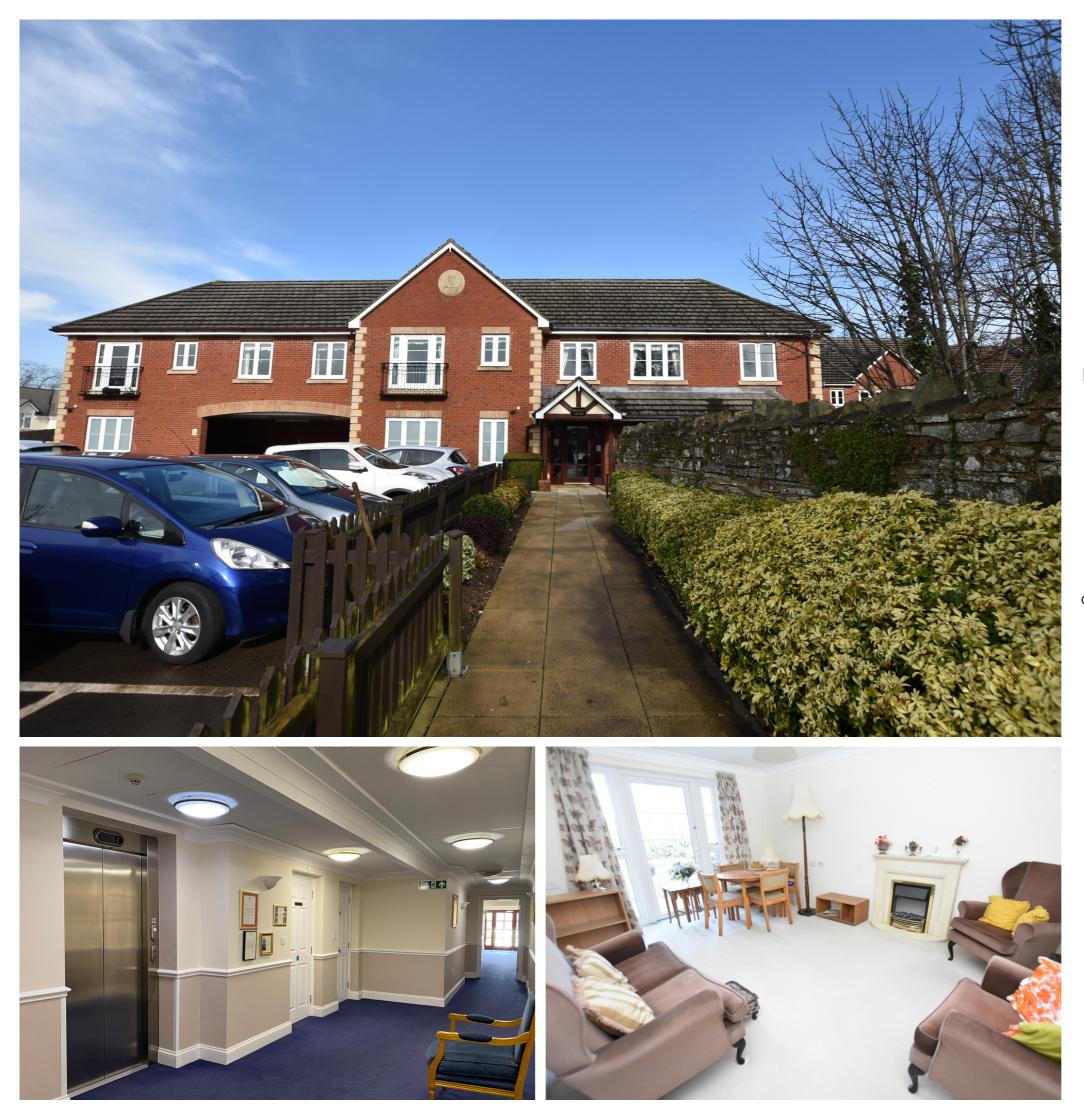

Offered for sale with no onward chain, this delightful Garden Floor Apartment benefits from a private, tucked away corner position with its own patio, terrace area. Apartment 8 is presented in immaculate order and briefly comprises; Entrance Hall, bright and airy Living Room, fitted Kitchen with appliances, a spacious double Bedroom with built in wardrobes and a four piece Bathroom with bath and separate shower. Pegasus Court enjoys level access to the town centre with all its amenities which include; local shops, doctor/dentists surgeries, public transport routes and supermarkets, cafes and restaurants. Pegasus Court has many desirable attributes, to include; an onsite house manager during weekdays, an out-of-hours "Call" system providing peace of mind and well appointed owners lounge where you can find all kinds of activities and coffee mornings should you wish. Externally, there are delightful communal Gardens, parking and sheltered parking with charging points for electric vehicles.

## Pegasus Court Silver Street Nailsea

EPC Rating: C Council Tax Band: C Tenure: Leasehold