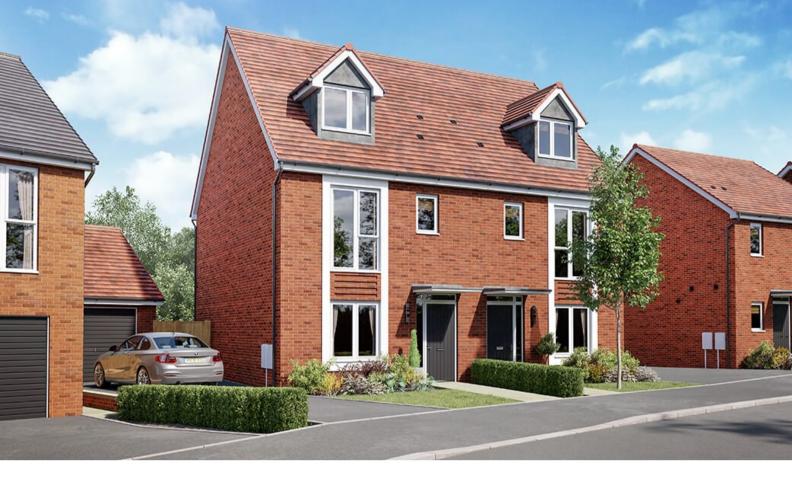

## Vulcan Park Way, Newton-le-Willows. WA12 8AU. £299,995 Δ

4 Bed 3 Storey Semi Detached | Ensuite, Main Bathroom & W.C | Laundry Utility Room | Driveway & Garage | Freehold |

Ashtons Estate Agency in Partnership with St Modwen Homes are pleased to announce Tayleur Leas. This development is coming to the end and this is the FINAL Beckett home available. Don't miss out!

The Beckett is a spacious four-bedroom semi detached three storey, comprising hall way, w.c, laundry room, open plan and spacious living dining modern fitted kitchen. First floor landing, master bedroom with en-suite and fitted wardrobes, bedrooms two & three, three-piece bathroom suite. Externally have enclosed rear garden with driveway parking to front, garage. Further benefits include UPVC double glazing, combi boiler with gas central heating. As a new build, will come as standard 10-year New Home Warranty. Help to Buy, Assisted Move and Part Exchange available, call now to discuss further or arrange a viewing 01925 907770.