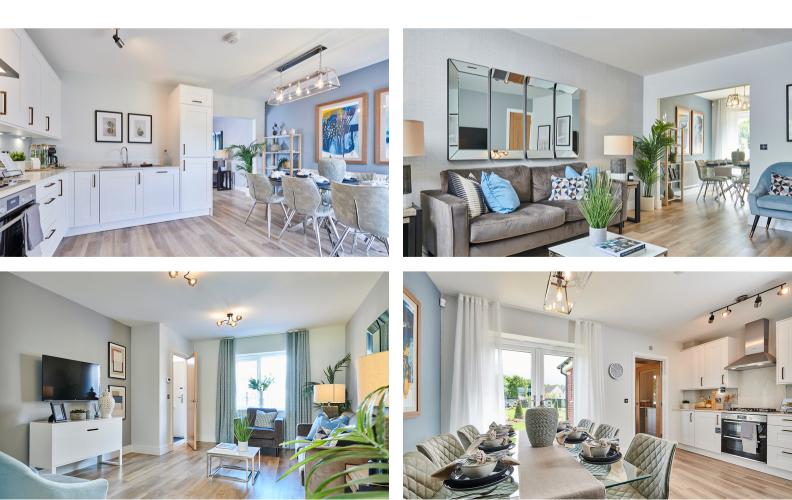

With The Beckett it's all about choice. Whether you're looking for an open-plan space with a view from your living room to your garden or a home where everyone can have a little bit of private space, we can help you choose the right floorplan for you. Upstairs three bedrooms provide a sanctuary after a busy day.

The Beckett is a spacious four-bedroom semi detached three storey, comprising hall way, w.c, laundry room, open plan and spacious living dining modern fitted kitchen. First floor landing, master bedroom with en-suite and fitted wardrobes, bedrooms two & three, three-piece bathroom suite. Externally have enclosed rear garden with driveway parking to front, garage. Further benefits include UPVC double glazing, combi boiler with gas central heating. As a new build, will come as standard 10-year New Home Warranty. Help to Buy, Assisted Move and Part Exchange available, call now to discuss further or arrange a viewing 01925 907770.