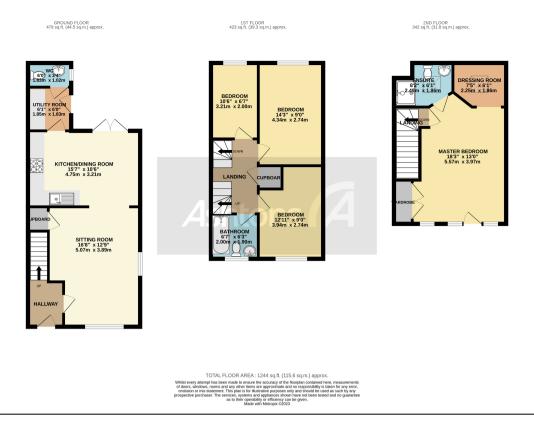

The Beckett is a spacious four-bedroom semi detached three storey, comprising hall way, w.c, laundry room, open plan and spacious living dining modern fitted kitchen. First floor landing, master bedroom with en-suite and fitted wardrobes, bedrooms two & three, three-piece bathroom suite. Externally have enclosed rear garden with driveway parking to front, garage. Further benefits include UPVC double glazing, combi boiler with gas central heating. As a new build, will come as standard 10-year New Home Warranty. Help to Buy, Assisted Move and Part Exchange available, call now to discuss further or arrange a viewing 01925 907770.