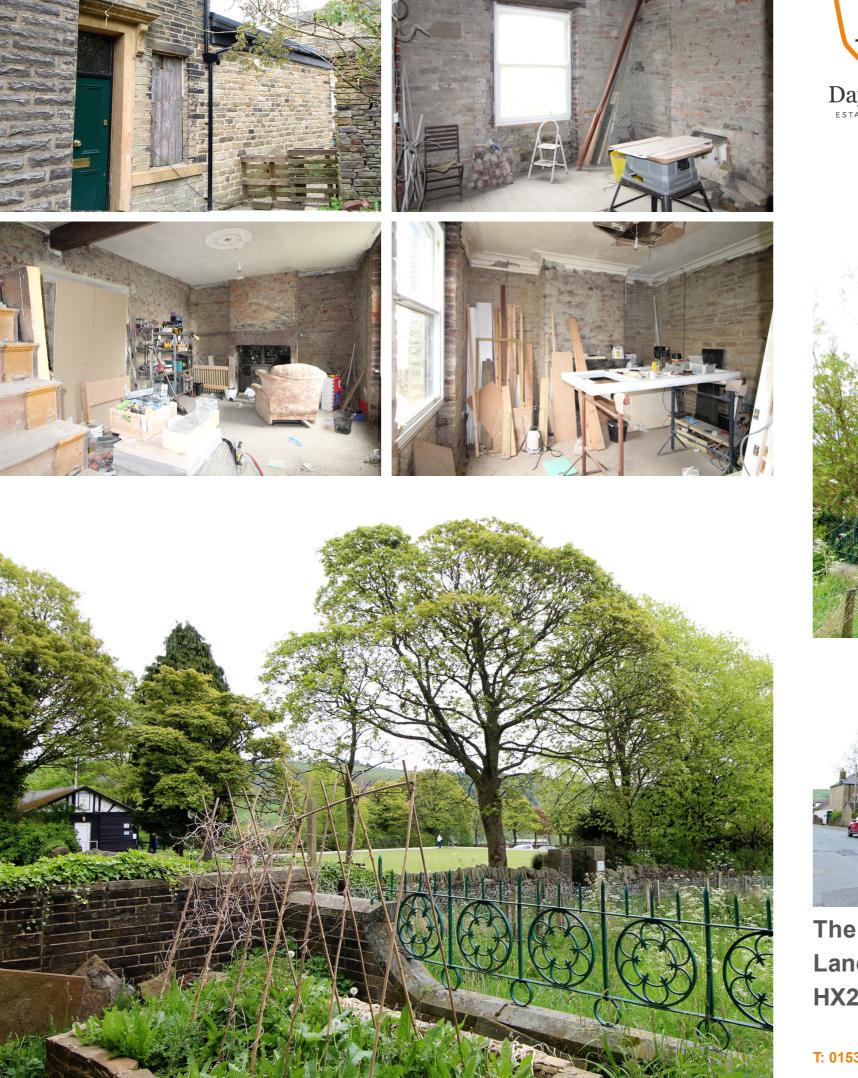

## **FULL DESCRIPTION**

IF YOU'RE LOOKING FOR AN INDIVIDUAL DETACHED PROPERTY THAT YOU'RE PREPARED TO WORK ON TO PUT YOUR OWN STAMP ON IT THEN THE OLD FARMHOUSE COULD BE FOR YOU. THIS INTERESTING OPPORTUNITY WOULD ALLOW YOU TO PURCHASE AN EXTENDED AND PARTLY RENOVATED THREE BEDROOM DOUBLE FRONTED STONE BUILT DETACHED HOUSE WITH A COURTYARD AT THE REAR TOGETHER WITH A DETACHED STONE BUILT BARN.

The house has been extended to the ground floor and partially renovated. Included in the sale is a spacious barn which may have potential, subject to the necessary planning consents being obtained. The accommodation briefly comprises; Living Room, Sitting Room, Spacious Kitchen Diner, Utility Room, Wetroom, Entrance Hallway, Cellar. First floor; landing leading to Three bedrooms. Externally there is a five bar timber gate giving access to a driveway where there is a courtyard leading to both the barn and the house. The barn is stone built with two rooms to the ground floor and an open first floor with king trusses. There is also an area of land to the far side of the barn.

The vendor has advised us that the original plans were approved for a two-story extension to allow the addition of another floor. Further information can be found via the planning application number 17/00851/HSE. The property has wood sash windows throughout. The current owners have had the boiler and hot water tank installed, along with works to the electrics. EPC Rating E.