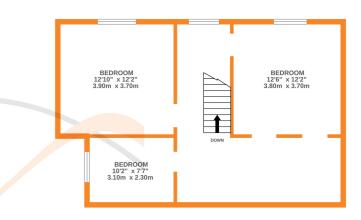

The house has been extended to the ground floor and partially renovated. Included in the sale is a spacious barn which may have potential, subject to the necessary planning consents being obtained. The accommodation briefly comprises; Living Room, Sitting Room, Spacious Kitchen Diner, Utility Room, Wetroom, Entrance Hallway, Cellar. First floor; landing leading to Three bedrooms. Externally there is a five bar timber gate giving access to a driveway where there is a courtyard leading to both the barn and the house. The barn is stone built with two rooms to the ground floor and an open first floor with king trusses. There is also an area of land to the far side of the barn.

## 1ST FLOOR

curacy of the floorplan contained here, measurements proximate and no responsibility is taken for any error, e purposes only and should be used as such by any liances shown have not been tested and no guarantee efficiency can be given. stronix @2023