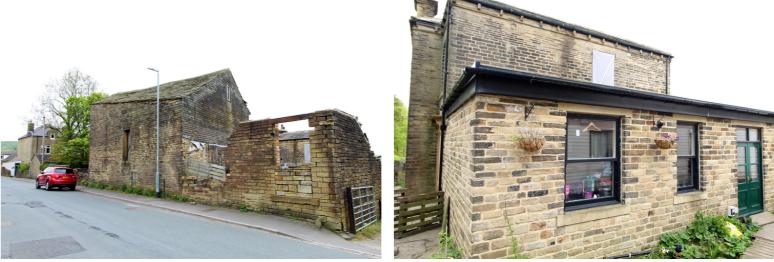

## **FULL DESCRIPTION**

IF YOU'RE LOOKING FOR AN INDIVIDUAL DETACHED PROPERTY THAT YOU'RE PREPARED TO WORK ON TO PUT YOUR OWN STAMP ON IT THEN THE OLD FARMHOUSE COULD BE FOR YOU. THIS INTERESTING OPPORTUNITY WOULD ALLOW YOU TO PURCHASE AN EXTENDED AND PARTLY RENOVATED THREE BEDROOM DOUBLE FRONTED STONE BUILT DETACHED HOUSE WITH A COURTYARD AT THE REAR TOGETHER WITH A DETACHED STONE BUILT BARN.

The house has been extended to the ground floor and partially renovated. Included in the sale is a spacious barn which may have potential, subject to the necessary planning consents being obtained. The accommodation briefly comprises; Living Room, Sitting Room, Spacious Kitchen Diner, Utility Room, Wetroom, Entrance Hallway, Cellar. First floor; landing leading to Three bedrooms. Externally there is a five bar timber gate giving access to a driveway where there is a courtyard leading to both the barn and the house. The barn is stone built with two rooms to the ground floor and an open first floor with king trusses. There is also an area of land to the far side of the barn.