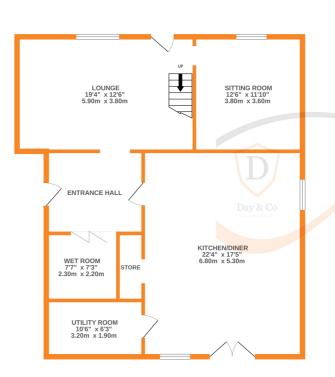

The house has been extended to the ground floor and partially renovated. Included in the sale is a spacious barn which may have potential, subject to the necessary planning consents being obtained. The accommodation briefly comprises; Living Room, Sitting Room, Spacious Kitchen Diner, Utility Room, Wetroom, Entrance Hallway, Cellar. First floor; landing leading to Three bedrooms. Externally there is a five bar timber gate giving access to a driveway where there is a courtyard leading to both the barn and the house. The barn is stone built with two rooms to the ground floor and an open first floor with king trusses. There is also an area of land to the far side of the barn.

GROUND FLOOR

Thilst every attempt has been made to ensure the accuracy of U of doors, windows, rooms and any other items are approximate omission or mis-statement. This plan is for illustrative purposes ospective purchaser. The services, systems and appliances sh as to their operability or efficiency. Made with Metrony: C27