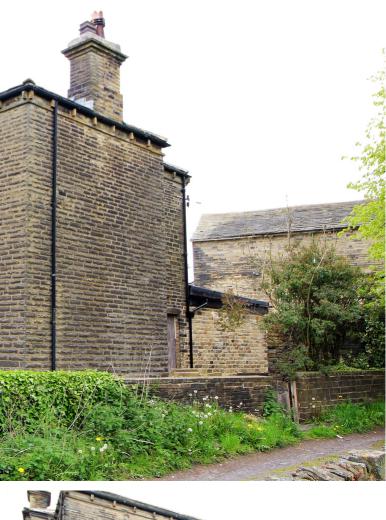

## **FULL DESCRIPTION**

IF YOU'RE LOOKING FOR AN INDIVIDUAL DETACHED PROPERTY THAT YOU'RE PREPARED TO WORK ON TO PUT YOUR OWN STAMP ON IT THEN THE OLD FARMHOUSE COULD BE FOR YOU. THIS INTERESTING OPPORTUNITY WOULD ALLOW YOU TO PURCHASE AN EXTENDED AND PARTLY RENOVATED THREE BEDROOM DOUBLE FRONTED STONE BUILT DETACHED HOUSE WITH A COURTYARD AT THE REAR TOGETHER WITH A DETACHED STONE BUILT BARN.

The house has been extended to the ground floor and partially renovated. Included in the sale is a spacious barn which may have potential, subject to the necessary planning consents being obtained. The accommodation briefly comprises; Living Room, Sitting Room, Spacious Kitchen Diner, Utility Room, Wetroom, Entrance Hallway, Cellar. First floor; landing leading to Three bedrooms. Externally there is a five bar timber gate giving access to a driveway where there is a courtyard leading to both the barn and the house. The barn is stone built with two rooms to the ground floor and an open first floor with king trusses. There is also an area of land to the far side of the barn.