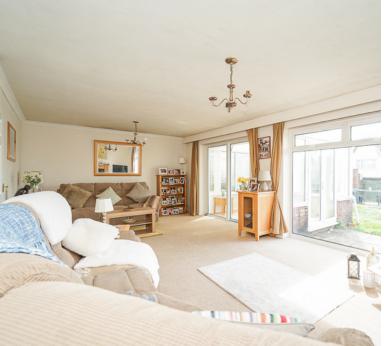

## Living Room

22' 2" x 12' 10" (6.76m x 3.91m) Radiator; Upvc double glazed window to rear and patio doors to conservatory