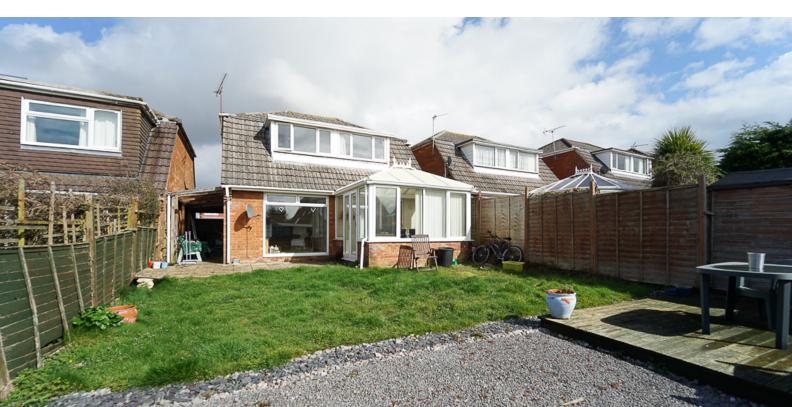

#### Outside

FRONT - driveway which is suitable for 2 vehicles and an area of lawn

REAR - to the rear the garden has an area of patio for table and chairs, a central lawn area and to the rear is an area of chippings and of decking.