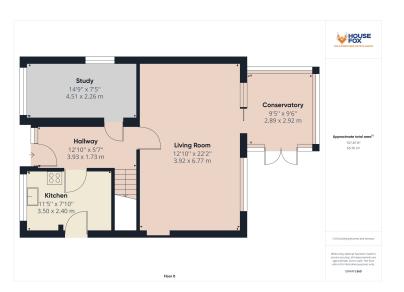

## Living Room

22' 2" x 12' 10" (6.76m x 3.91m) Radiator; Upvc double glazed window to rear and patio doors to conservatory

# Conservatory

9' 6" x 9' 5" (2.90m x 2.87m) Radiator; Upvc double glazed window to 3 sides and french doors to garden

## Kitchen

11' 5" x 7' 10" (3.48m x 2.39m) Radiator; Upvc double glazed window to front; range of wall and base units with worktops over, free-standing gas cooker with extractor hood over, spaces for washing machine and fridge freezer, inset stainless steel sink/drainer and a side door leading to the rear garden.

## Study / Bed 4

14' 9" x 7' 5" (4.50m x 2.26m) The garage has been converted to give either its current use as a study or it could be a 4th bedroom if needed. Radiator; Upvc double glazed window to front