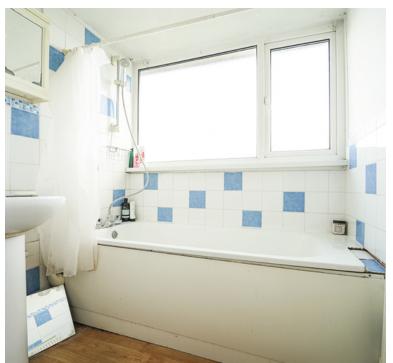

#### Bathroom

Radiator; Upvc double glazed window to front; white suite of bath and wash basin