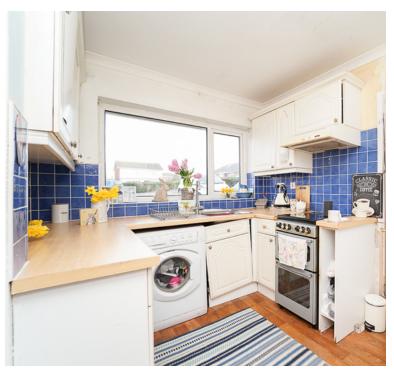

## Kitchen

11' 5" x 7' 10" (3.48m x 2.39m) Radiator; Upvc double glazed window to front; range of wall and base units with worktops over, free-standing gas cooker with extractor hood over, spaces for washing machine and fridge freezer, inset stainless steel sink/drainer and a side door leading to the rear garden.