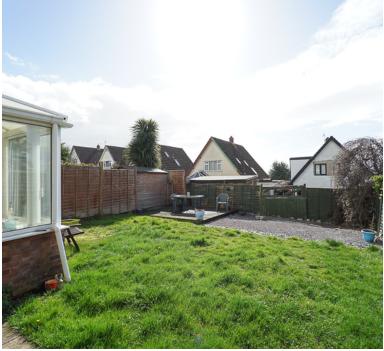

#### Outside

FRONT - driveway which is suitable for 2 vehicles and an area of lawn

REAR - to the rear the garden has an area of patio for table and chairs, a central lawn area and to the rear is an area of chippings and of decking.