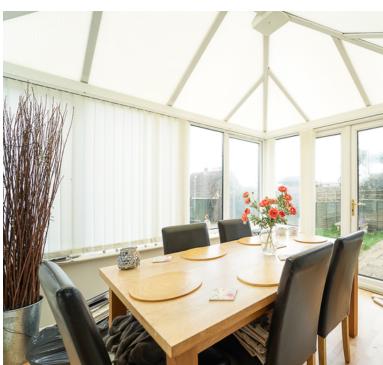

# Conservatory

9' 6" x 9' 5" (2.90m x 2.87m) Radiator; Upvc double glazed window to 3 sides and french doors to garden