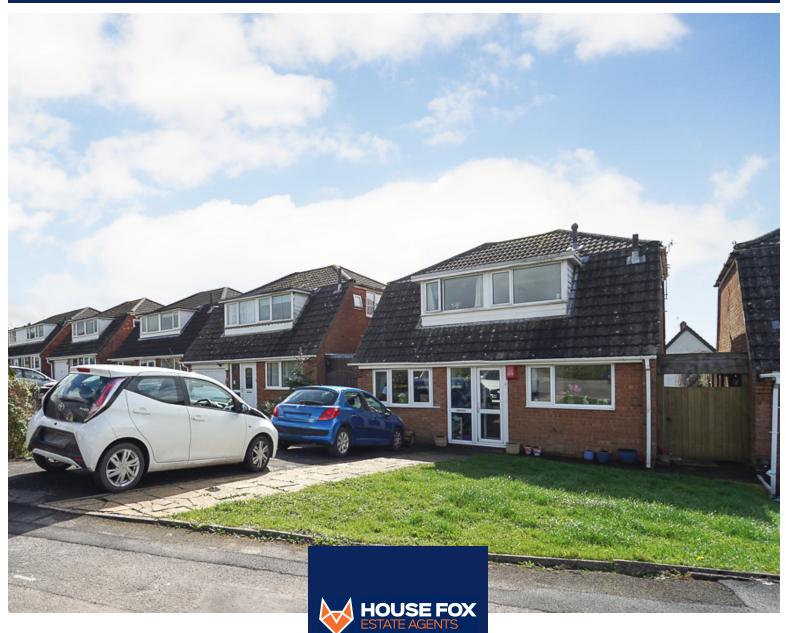

# Burnham Close, Bleadon, Weston-Super-Mare, Somerset. BS24 9LE

# £320,000 Freehold

# FOR SALE

01934 314242 01275 404601 01278 557700 sales@housefox.co.uk

HOUSE FOX ESTATE AGENTS PRESENTS ... This detached house in Bleadon offers 3 bedrooms, a 4th bedroom or study downstairs, good sized living room, conservatory and parking. The property is approached via the driveway to the front to a storm porch and then into the entrance hall which has the stairs to the first floor. The living room is a great size and is at the back of the house with patio doors out to the conservatory which overlooks the rear garden. The garage has been converted to give either its current use as a study or it could be a 4th bedroom if needed. The kitchen offers a range of wall and base units with worktops over, freestanding gas cooker with extractor hood over, spaces for washing machine and fridge freezer, inset stainless steel sink/drainer and a side door leading to the rear garden. Upstairs there are 3 double bedrooms with reaching views to the rear, a separate WC and the bathroom has a white suite of wash basin and a bath with shower over. Outside to the front there is the driveway which is suitable for 2 vehicles and an area of lawn; and to the rear the garden has an area of patio for table and chairs, a central lawn area and to the rear is an area of chippings and of decking. Please note that the property would ideally benefit from updating in some areas.

#### Outside

FRONT - driveway which is suitable for 2 vehicles and an area of lawn

REAR - to the rear the garden has an area of patio for table and chairs, a central lawn area and to the rear is an area of chippings and of decking.