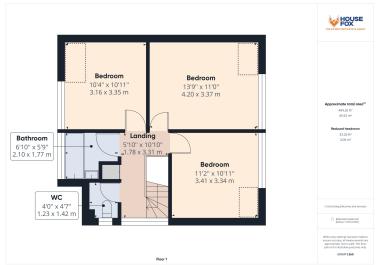

## Bedroom 1

13' 9" x 11' 0" (4.19m x 3.35m) Radiator; Upvc double glazed window to rear

## Bedroom 2

11' 2" x 10' 11" (3.40m x 3.33m) Radiator; Upvc double glazed window to rear

#### Bedroom 3

10' 11" x 10' 4" (3.33m x 3.15m) Radiator; Upvc double glazed window to front

#### WC

Separate WC with upvc window to side

#### Bathroom

Radiator; Upvc double glazed window to front; white suite of bath and wash basin