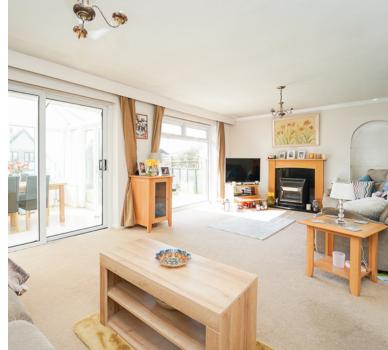

## Living Room

22' 2" x 12' 10" (6.76m x 3.91m) Radiator; Upvc double glazed window to rear and patio doors to conservatory