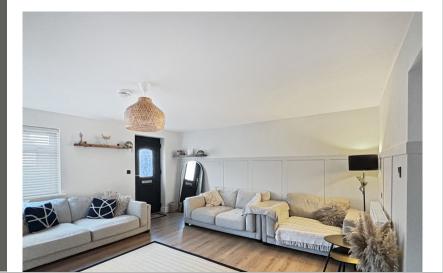

### **Living Room**

 $17' 8" \times 15' 5"$  (5.38m x 4.70m) Window to front, paneled walls, under stairs cupboard, radiator.