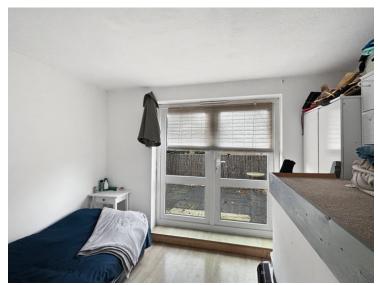

Floor**

### **Living Room**



 $17' 8" \times 15' 5"$  (5.38m x 4.70m) Window to front, paneled walls, under stairs cupboard, radiator.

### **Kitchen**



10' 7" x 9' 2" (3.23m x 2.79m) Window to rear, wood effect flooring, door to conservatory, door to shower room, a range of fitted units and drawers with worktops over inset sink, electric hob, electric oven, extractor, tiled splash backs,

### WC

9' 5" x 5' 8" (2.87m x 1.73m) Window to rear, close coupled WC, potential for a shower, wash hand basin

### Conservatory



12' 5" x 9' 6" (3.78m x 2.90m) Double glazed windows to front, rear and side, UPVC door to rear.

### First Floor

#### **Bedroom One**



 $17' 8" \times 9' 2" (5.38m \times 2.79m)$  Window to front, radiator and doors to:

### Property Details.

### **Bedroom Two**



10' 10" x 7' 4" (3.30m x 2.24m) French doors to sun deck,.

### **Bathroom**



Obscure window to rear, P shape bath with shower and shower screen, close coupled WC, wash hand basin, heated towel rail, tiled walls.

### Outside

### Off Road Parking

Off road parking to front and twin gates to side into hard standing within garden.

### Garden



A wrap round plot, enclosed by panel fencing with gated access to to the front, patio and decking with the reminder laid to lawn and garden shed.

### Property Details.

### Floorplans



#### Location



We have not carried out a structural survey and the services, appliances and specific fittings have not been tested. All photographs, measurements, floor plans and distances referred to are given as a guide only and should not be relied upon fo