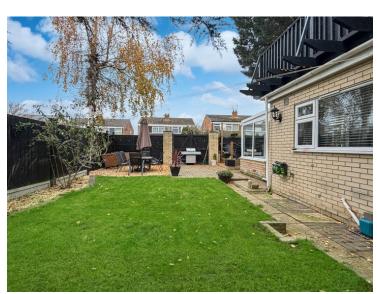

### Garden

A wrap round plot, enclosed by panel fencing with gated access to to the front, patio and decking with the reminder laid to lawn and garden shed.

### Off Road Parking

Off road parking to front and twin gates to side into hard standing within garden.