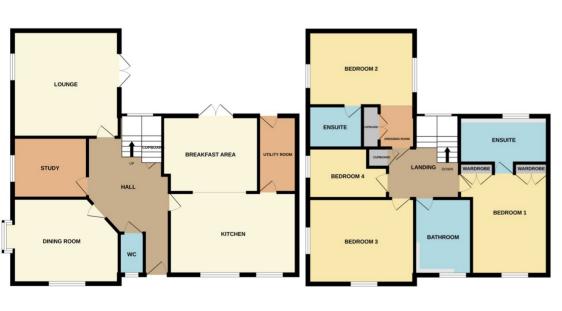

## **Bourne**

£360,000

\*\*\*DETACHED SPACIOUS FAMILY HOME\*\*\* Rosedale are delighted to offer to the market this larger than average family home, located within the modern development of Elsea Park. The property is in need of updating and has been priced accordingly. There are four bedrooms, two ensuites, plus a four piece bathroom off a galleried landing. Downstairs there are three reception rooms (lounge, office, dining room) plus a spacious kitchen and a breakfast area with French doors to the garden, utility and cloakroom. Outside there is a double garage within the plot ideal for caravan storage/motorhome. To fully appreciate this opportunity viewings are highly recommended. EPC Energy Rating Currently Unavailable/Council Tax Band E.