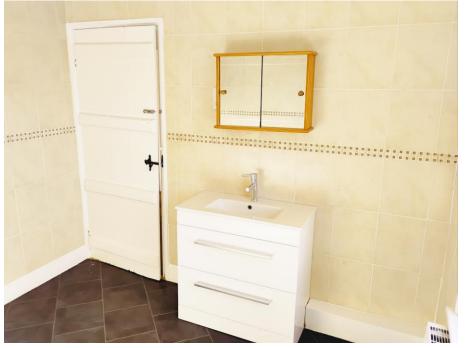

#### LOT 1: WARDFIELD FARMHOUSE

Basically comprising an attractive traditional stone built 2 reception room/3 bedroomed detached farmhouse having recently undergone a programme of improvement works but with some further general finishing off works required. The farmhouse is accessed via the new prestigious 'Galloways Reach' housing development site leading to an already completed tarmac private parking area, lawned garden to 3 sides and a rear paved patio with new timber boundary fencing.

Accommodation Briefly Comprising: (Full gas fired central heating via new wall mounted combi-boiler and full sealed unit double glazing installed).

| <u>Ground Floor:</u> Entrance Hall:<br>Lounge:      | Basement Cellar:<br>14'11 x 12'4 (4.55m x 3.75m)  | <u>Bedroom 3:</u><br>12'7 x 11'1 (3.84m x 3.38m)                |  |
|-----------------------------------------------------|---------------------------------------------------|-----------------------------------------------------------------|--|
| 12'8 x 11'7 (3.85m x 3.53m)                         | External Store:                                   | Bathroom:                                                       |  |
| Utility Room/WC:                                    | 12'5 x 10' (3.79m x 3.05m)                        | 9'1 x 8'6 (2.76m x 2.60m)                                       |  |
| 10'7 x 9'3 (3.22m x 2.82m)                          | First Floor:                                      | Outside:                                                        |  |
| Fitted Kitchen:                                     | <b>Landing:</b><br>11'2 x 6'6 (3.41m x 1.98m)     | Front: Lawned garden area with mature roadside hedge boundary.  |  |
| 13'10 x 6'11 (4.21m x 2.11m)                        |                                                   | North Side: Lawned garden area with mature conifer boundary     |  |
| Breakfast Conservatory:                             | Bedroom 1:                                        | (obsolete oil tank).                                            |  |
| 15'7 x 9'1 (4.76m x 2.78m)                          | 15'9 x 10'8 (4.81m x 3.26m)                       | South Side: Lawned garden area and tarmac private parking area. |  |
| <b>Dining Room:</b><br>14'4 x 13'10 (4.36m x 4.21m) | <u>Bedroom 2:</u><br>12'11 x 11'8 (3.93m x 3.56m) | Rear: Paved patio and path.                                     |  |