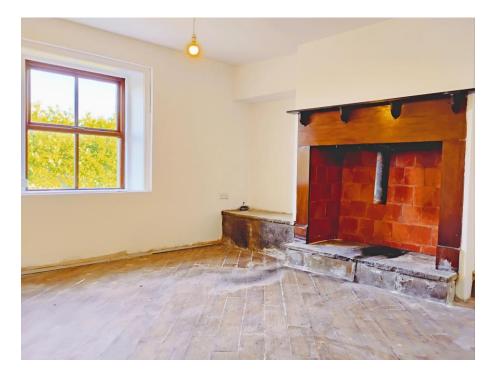

#### LOT 1: WARDFIELD FARMHOUSE

Basically comprising an attractive traditional stone built 2 reception room/3 bedroomed detached farmhouse having recently undergone a programme of improvement works but with some further general finishing off works required. The farmhouse is accessed via the new prestigious 'Galloways Reach' housing development site leading to an already completed tarmac private parking area, lawned garden to 3 sides and a rear paved patio with new timber boundary fencing.

Accommodation Briefly Comprising: (Full gas fired central heating via new wall mounted combi-boiler and full sealed unit double glazing installed).

| <u>Ground Floor:</u> Entrance Hall:<br>Lounge:      | Basement Cellar:<br>14'11 x 12'4 (4.55m x 3.75m)  | <u>Bedroom 3:</u><br>12'7 x 11'1 (3.84m x 3.38m)                |  |
|-----------------------------------------------------|---------------------------------------------------|-----------------------------------------------------------------|--|
| 12'8 x 11'7 (3.85m x 3.53m)                         | External Store:                                   | Bathroom:                                                       |  |
| Utility Room/WC:                                    | 12'5 x 10' (3.79m x 3.05m)                        | 9'1 x 8'6 (2.76m x 2.60m)                                       |  |
| 10'7 x 9'3 (3.22m x 2.82m)                          | First Floor:                                      | Outside:                                                        |  |
| Fitted Kitchen:                                     | <b>Landing:</b><br>11'2 x 6'6 (3.41m x 1.98m)     | Front: Lawned garden area with mature roadside hedge boundary.  |  |
| 13'10 x 6'11 (4.21m x 2.11m)                        |                                                   | North Side: Lawned garden area with mature conifer boundary     |  |
| Breakfast Conservatory:                             | Bedroom 1:                                        | (obsolete oil tank).                                            |  |
| 15'7 x 9'1 (4.76m x 2.78m)                          | 15'9 x 10'8 (4.81m x 3.26m)                       | South Side: Lawned garden area and tarmac private parking area. |  |
| <b>Dining Room:</b><br>14'4 x 13'10 (4.36m x 4.21m) | <u>Bedroom 2:</u><br>12'11 x 11'8 (3.93m x 3.56m) | Rear: Paved patio and path.                                     |  |