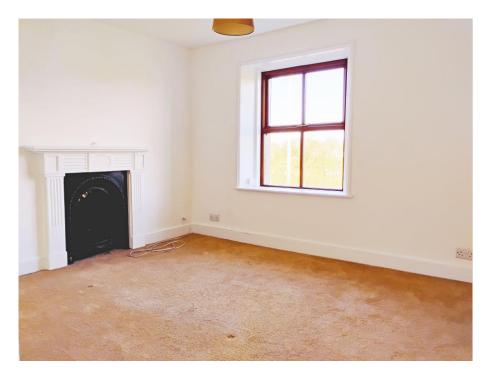

#### LOT 1: WARDFIELD FARMHOUSE

Basically comprising an attractive traditional stone built 2 reception room/3 bedroomed detached farmhouse having recently undergone a programme of improvement works but with some further general finishing off works required. The farmhouse is accessed via the new prestigious 'Galloways Reach' housing development site leading to an already completed tarmac private parking area, lawned garden to 3 sides and a rear paved patio with new timber boundary fencing.

Accommodation Briefly Comprising: (Full gas fired central heating via new wall mounted combi-boiler and full sealed unit double glazing installed).

| <u>Ground Floor:</u> Entrance Hall:<br>Lounge:      | Basement Cellar:<br>14'11 x 12'4 (4.55m x 3.75m)  | <u>Bedroom 3:</u><br>12'7 x 11'1 (3.84m x 3.38m)                |  |
|-----------------------------------------------------|---------------------------------------------------|-----------------------------------------------------------------|--|
| 12'8 x 11'7 (3.85m x 3.53m)                         | External Store:                                   | Bathroom:                                                       |  |
| Utility Room/WC:                                    | 12'5 x 10' (3.79m x 3.05m)                        | 9'1 x 8'6 (2.76m x 2.60m)                                       |  |
| 10'7 x 9'3 (3.22m x 2.82m)                          | First Floor:                                      | Outside:                                                        |  |
| Fitted Kitchen:                                     | <b>Landing:</b><br>11'2 x 6'6 (3.41m x 1.98m)     | Front: Lawned garden area with mature roadside hedge boundary.  |  |
| 13'10 x 6'11 (4.21m x 2.11m)                        |                                                   | North Side: Lawned garden area with mature conifer boundary     |  |
| Breakfast Conservatory:                             | Bedroom 1:                                        | (obsolete oil tank).                                            |  |
| 15'7 x 9'1 (4.76m x 2.78m)                          | 15'9 x 10'8 (4.81m x 3.26m)                       | South Side: Lawned garden area and tarmac private parking area. |  |
| <b>Dining Room:</b><br>14'4 x 13'10 (4.36m x 4.21m) | <u>Bedroom 2:</u><br>12'11 x 11'8 (3.93m x 3.56m) | Rear: Paved patio and path.                                     |  |