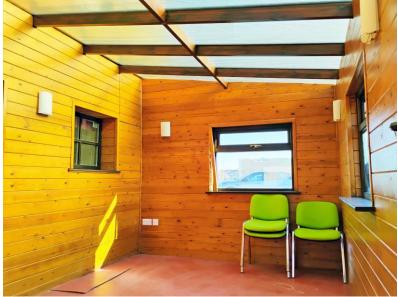

Accommodation Briefly Comprising: (Full gas fired central heating via new wall mounted combi-boiler and full sealed unit double glazing installed).

| <u>Ground Floor:</u> Entrance Hall:<br>Lounge:      | Basement Cellar:<br>14'11 x 12'4 (4.55m x 3.75m)  | <u>Bedroom 3:</u><br>12'7 x 11'1 (3.84m x 3.38m)                |  |
|-----------------------------------------------------|---------------------------------------------------|-----------------------------------------------------------------|--|
| 12'8 x 11'7 (3.85m x 3.53m)                         | External Store:                                   | Bathroom:                                                       |  |
| Utility Room/WC:                                    | 12'5 x 10' (3.79m x 3.05m)                        | 9'1 x 8'6 (2.76m x 2.60m)                                       |  |
| 10'7 x 9'3 (3.22m x 2.82m)                          | First Floor:                                      | Outside:                                                        |  |
| Fitted Kitchen:                                     | <b>Landing:</b><br>11'2 x 6'6 (3.41m x 1.98m)     | Front: Lawned garden area with mature roadside hedge boundary.  |  |
| 13'10 x 6'11 (4.21m x 2.11m)                        |                                                   | North Side: Lawned garden area with mature conifer boundary     |  |
| Breakfast Conservatory:                             | Bedroom 1:                                        | (obsolete oil tank).                                            |  |
| 15'7 x 9'1 (4.76m x 2.78m)                          | 15'9 x 10'8 (4.81m x 3.26m)                       | South Side: Lawned garden area and tarmac private parking area. |  |
| <b>Dining Room:</b><br>14'4 x 13'10 (4.36m x 4.21m) | <u>Bedroom 2:</u><br>12'11 x 11'8 (3.93m x 3.56m) | Rear: Paved patio and path.                                     |  |