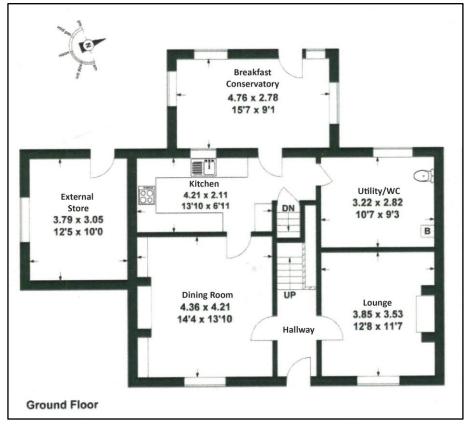

#### **FLOOR PLANS**

Accommodation Briefly Comprising: (Full gas fired central heating via new wall mounted combi-boiler and full sealed unit double glazing installed).

| <u>Ground Floor:</u> Entrance Hall:<br>Lounge:      | Basement Cellar:<br>14'11 x 12'4 (4.55m x 3.75m)  | <u>Bedroom 3:</u><br>12'7 x 11'1 (3.84m x 3.38m)                |  |
|-----------------------------------------------------|---------------------------------------------------|-----------------------------------------------------------------|--|
| 12'8 x 11'7 (3.85m x 3.53m)                         | External Store:                                   | Bathroom:                                                       |  |
| Utility Room/WC:                                    | 12'5 x 10' (3.79m x 3.05m)                        | 9'1 x 8'6 (2.76m x 2.60m)                                       |  |
| 10'7 x 9'3 (3.22m x 2.82m)                          | First Floor:                                      | Outside:                                                        |  |
| Fitted Kitchen:                                     | <b>Landing:</b><br>11'2 x 6'6 (3.41m x 1.98m)     | Front: Lawned garden area with mature roadside hedge boundary.  |  |
| 13'10 x 6'11 (4.21m x 2.11m)                        |                                                   | North Side: Lawned garden area with mature conifer boundary     |  |
| Breakfast Conservatory:                             | Bedroom 1:                                        | (obsolete oil tank).                                            |  |
| 15'7 x 9'1 (4.76m x 2.78m)                          | 15'9 x 10'8 (4.81m x 3.26m)                       | South Side: Lawned garden area and tarmac private parking area. |  |
| <b>Dining Room:</b><br>14'4 x 13'10 (4.36m x 4.21m) | <u>Bedroom 2:</u><br>12'11 x 11'8 (3.93m x 3.56m) | Rear: Paved patio and path.                                     |  |