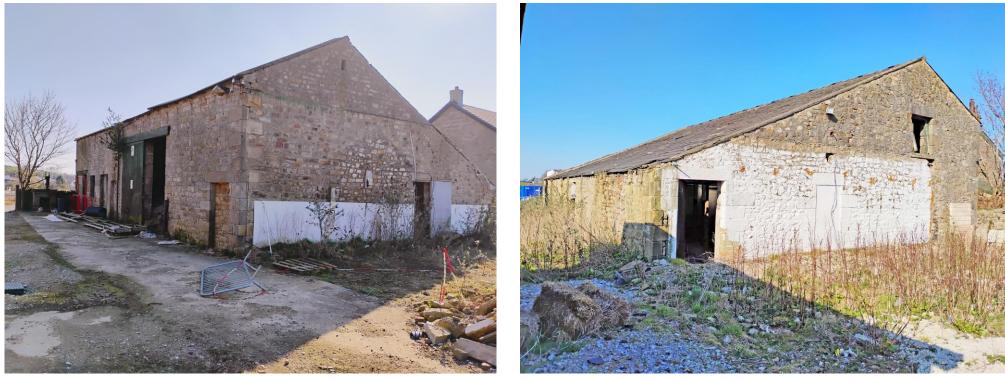

#### LOT 2: WARDFIELD BARN

Basically comprising a traditional stone built detached barn *(extending to approx. 2,600 sq feet ground floor external measurement)* under a slated roof having Planning Consent for conversion into 2 x 3 bed dwellings with good sized curtilage.