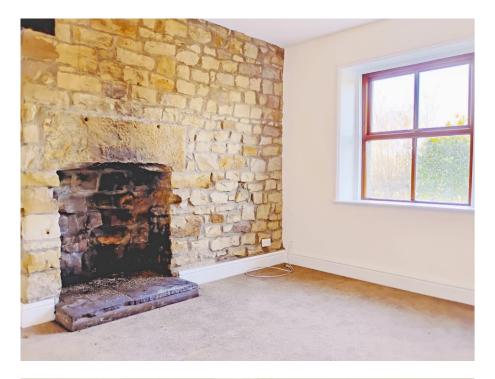

#### LOT 1: WARDFIELD FARMHOUSE

Basically comprising an attractive traditional stone built 2 reception room/3 bedroomed detached farmhouse having recently undergone a programme of improvement works but with some further general finishing off works required. The farmhouse is accessed via the new prestigious 'Galloways Reach' housing development site leading to an already completed tarmac private parking area, lawned garden to 3 sides and a rear paved patio with new timber boundary fencing.

Accommodation Briefly Comprising: (Full gas fired central heating via new wall mounted combi-boiler and full sealed unit double glazing installed).

| <u>Ground Floor:</u> Entrance Hall:<br>Lounge:      | Basement Cellar:<br>14'11 x 12'4 (4.55m x 3.75m)  | <u>Bedroom 3:</u><br>12'7 x 11'1 (3.84m x 3.38m)                |  |
|-----------------------------------------------------|---------------------------------------------------|-----------------------------------------------------------------|--|
| 12'8 x 11'7 (3.85m x 3.53m)                         | External Store:                                   | Bathroom:                                                       |  |
| Utility Room/WC:                                    | 12'5 x 10' (3.79m x 3.05m)                        | 9'1 x 8'6 (2.76m x 2.60m)                                       |  |
| 10'7 x 9'3 (3.22m x 2.82m)                          | First Floor:                                      | Outside:                                                        |  |
| Fitted Kitchen:                                     | <b>Landing:</b><br>11'2 x 6'6 (3.41m x 1.98m)     | Front: Lawned garden area with mature roadside hedge boundary.  |  |
| 13'10 x 6'11 (4.21m x 2.11m)                        |                                                   | North Side: Lawned garden area with mature conifer boundary     |  |
| Breakfast Conservatory:                             | Bedroom 1:                                        | (obsolete oil tank).                                            |  |
| 15'7 x 9'1 (4.76m x 2.78m)                          | 15'9 x 10'8 (4.81m x 3.26m)                       | South Side: Lawned garden area and tarmac private parking area. |  |
| <b>Dining Room:</b><br>14'4 x 13'10 (4.36m x 4.21m) | <u>Bedroom 2:</u><br>12'11 x 11'8 (3.93m x 3.56m) | Rear: Paved patio and path.                                     |  |