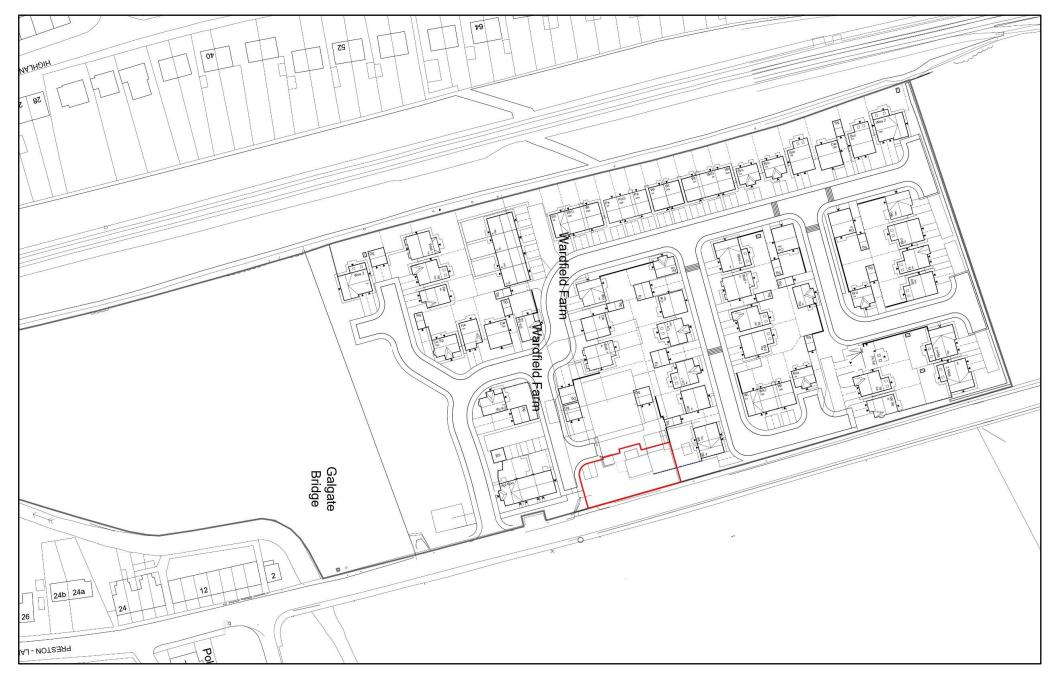

area. |  |
| <b>Dining Room:</b><br>14'4 x 13'10 (4.36m x 4.21m) | <u>Bedroom 2:</u><br>12'11 x 11'8 (3.93m x 3.56m) | Rear: Paved patio and path.                                     |  |

Utilities: Mains water, electricity, gas and drainage connected. (Insitu oil storage tank now disconnected).

**Network / Broadband:** Please check the Ofcom website <u>https://checker.ofcom.org.uk/</u> for available internet providers and outdoor mobile networks available from UK's main providers (this excludes 5G). **Please Note:** These results are predictions and not guaranteed and may also differ, subject to circumstances, e.g. precise location & network outage.































#### **FLOOR PLANS**







#### **Energy Performance Certificate**



#### LOT 1. FARMHOUSE BOUNDARY PLAN



#### LOT 2: WARDFIELD BARN

Basically comprising a traditional stone built detached barn *(extending to approx. 2,600 sq feet ground floor external measurement)* under a slated roof having Planning Consent for conversion into 2 x 3 bed dwellings with good sized curtilage.





Local Planning Authority: Lancaster City Council, Town Hall, Dalton Square, Lancaster, LA1 1PJ. Tel: 01524 582 000.

 Barn Planning:
 Planning documents link: 

 27 February 2019 – Outline Planning Permission (for overall site).

 https://planning.lancaster.gov.uk/online-applications/applicationDetails.do?keyVal=PWP2F9IZJDZ00&activeTab=summary

 12 October 2021 – Approval of Reserved Matters (for overall site).

 https://planning.lancaster.gov.uk/online-application&keyVal=OTT5UOIZHCQ00&previousCaseNumber=19%2F01100