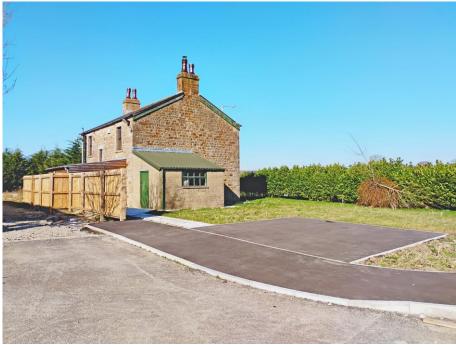

#### LOT 2: WARDFIELD BARN

Basically comprising a traditional stone built detached barn *(extending to approx. 2,600 sq feet ground floor external measurement)* under a slated roof having Planning Consent for conversion into 2 x 3 bed dwellings with good sized curtilage.