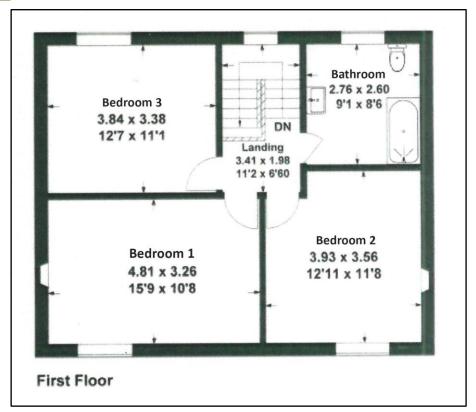

#### **FLOOR PLANS**

Accommodation Briefly Comprising: (Full gas fired central heating via new wall mounted combi-boiler and full sealed unit double glazing installed).

| <u>Ground Floor:</u> Entrance Hall:<br>Lounge:      | Basement Cellar:<br>14'11 x 12'4 (4.55m x 3.75m)  | <u>Bedroom 3:</u><br>12'7 x 11'1 (3.84m x 3.38m)                |  |
|-----------------------------------------------------|---------------------------------------------------|-----------------------------------------------------------------|--|
| 12'8 x 11'7 (3.85m x 3.53m)                         | External Store:                                   | Bathroom:                                                       |  |
| Utility Room/WC:                                    | 12'5 x 10' (3.79m x 3.05m)                        | 9'1 x 8'6 (2.76m x 2.60m)                                       |  |
| 10'7 x 9'3 (3.22m x 2.82m)                          | First Floor:                                      | Outside:                                                        |  |
| Fitted Kitchen:                                     | <b>Landing:</b><br>11'2 x 6'6 (3.41m x 1.98m)     | Front: Lawned garden area with mature roadside hedge boundary.  |  |
| 13'10 x 6'11 (4.21m x 2.11m)                        |                                                   | North Side: Lawned garden area with mature conifer boundary     |  |
| Breakfast Conservatory:                             | Bedroom 1:                                        | (obsolete oil tank).                                            |  |
| 15'7 x 9'1 (4.76m x 2.78m)                          | 15'9 x 10'8 (4.81m x 3.26m)                       | South Side: Lawned garden area and tarmac private parking area. |  |
| <b>Dining Room:</b><br>14'4 x 13'10 (4.36m x 4.21m) | <u>Bedroom 2:</u><br>12'11 x 11'8 (3.93m x 3.56m) | Rear: Paved patio and path.                                     |  |