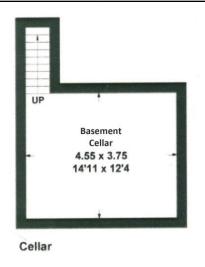

#### **FLOOR PLANS**

Accommodation Briefly Comprising: (Full gas fired central heating via new wall mounted combi-boiler and full sealed unit double glazing installed).

| <u>Ground Floor:</u> Entrance Hall:<br>Lounge:      | Basement Cellar:<br>14'11 x 12'4 (4.55m x 3.75m)  | <u>Bedroom 3:</u><br>12'7 x 11'1 (3.84m x 3.38m)                |  |
|-----------------------------------------------------|---------------------------------------------------|-----------------------------------------------------------------|--|
| 12'8 x 11'7 (3.85m x 3.53m)                         | External Store:                                   | Bathroom:                                                       |  |
| Utility Room/WC:                                    | 12'5 x 10' (3.79m x 3.05m)                        | 9'1 x 8'6 (2.76m x 2.60m)                                       |  |
| 10'7 x 9'3 (3.22m x 2.82m)                          | First Floor:                                      | Outside:                                                        |  |
| Fitted Kitchen:                                     | <b>Landing:</b><br>11'2 x 6'6 (3.41m x 1.98m)     | Front: Lawned garden area with mature roadside hedge boundary.  |  |
| 13'10 x 6'11 (4.21m x 2.11m)                        |                                                   | North Side: Lawned garden area with mature conifer boundary     |  |
| Breakfast Conservatory:                             | Bedroom 1:                                        | (obsolete oil tank).                                            |  |
| 15'7 x 9'1 (4.76m x 2.78m)                          | 15'9 x 10'8 (4.81m x 3.26m)                       | South Side: Lawned garden area and tarmac private parking area. |  |
| <b>Dining Room:</b><br>14'4 x 13'10 (4.36m x 4.21m) | <u>Bedroom 2:</u><br>12'11 x 11'8 (3.93m x 3.56m) | Rear: Paved patio and path.                                     |  |