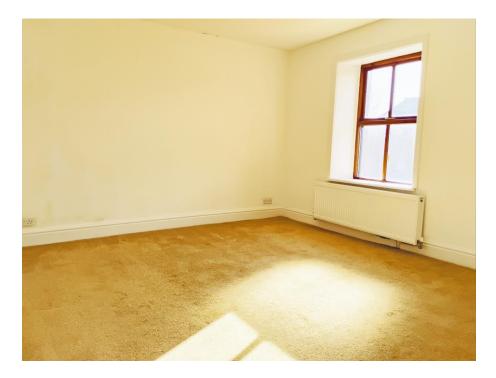

#### LOT 1: WARDFIELD FARMHOUSE

Basically comprising an attractive traditional stone built 2 reception room/3 bedroomed detached farmhouse having recently undergone a programme of improvement works but with some further general finishing off works required. The farmhouse is accessed via the new prestigious 'Galloways Reach' housing development site leading to an already completed tarmac private parking area, lawned garden to 3 sides and a rear paved patio with new timber boundary fencing.

Accommodation Briefly Comprising: (Full gas fired central heating via new wall mounted combi-boiler and full sealed unit double glazing installed).

| <u>Ground Floor:</u> Entrance Hall:<br>Lounge:      | Basement Cellar:<br>14'11 x 12'4 (4.55m x 3.75m)  | <u>Bedroom 3:</u><br>12'7 x 11'1 (3.84m x 3.38m)                |  |
|-----------------------------------------------------|---------------------------------------------------|-----------------------------------------------------------------|--|
| 12'8 x 11'7 (3.85m x 3.53m)                         | External Store:                                   | Bathroom:                                                       |  |
| Utility Room/WC:                                    | 12'5 x 10' (3.79m x 3.05m)                        | 9'1 x 8'6 (2.76m x 2.60m)                                       |  |
| 10'7 x 9'3 (3.22m x 2.82m)                          | First Floor:                                      | Outside:                                                        |  |
| Fitted Kitchen:                                     | <b>Landing:</b><br>11'2 x 6'6 (3.41m x 1.98m)     | Front: Lawned garden area with mature roadside hedge boundary.  |  |
| 13'10 x 6'11 (4.21m x 2.11m)                        |                                                   | North Side: Lawned garden area with mature conifer boundary     |  |
| Breakfast Conservatory:                             | Bedroom 1:                                        | (obsolete oil tank).                                            |  |
| 15'7 x 9'1 (4.76m x 2.78m)                          | 15'9 x 10'8 (4.81m x 3.26m)                       | South Side: Lawned garden area and tarmac private parking area. |  |
| <b>Dining Room:</b><br>14'4 x 13'10 (4.36m x 4.21m) | <u>Bedroom 2:</u><br>12'11 x 11'8 (3.93m x 3.56m) | Rear: Paved patio and path.                                     |  |