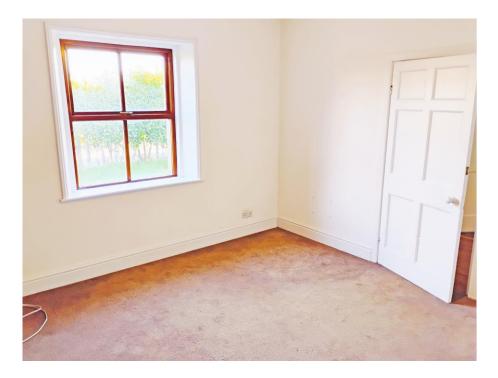

#### LOT 1: WARDFIELD FARMHOUSE

Basically comprising an attractive traditional stone built 2 reception room/3 bedroomed detached farmhouse having recently undergone a programme of improvement works but with some further general finishing off works required. The farmhouse is accessed via the new prestigious 'Galloways Reach' housing development site leading to an already completed tarmac private parking area, lawned garden to 3 sides and a rear paved patio with new timber boundary fencing.

Accommodation Briefly Comprising: (Full gas fired central heating via new wall mounted combi-boiler and full sealed unit double glazing installed).

| <u>Ground Floor:</u> Entrance Hall:<br>Lounge:      | Basement Cellar:<br>14'11 x 12'4 (4.55m x 3.75m)  | <u>Bedroom 3:</u><br>12'7 x 11'1 (3.84m x 3.38m)                |  |
|-----------------------------------------------------|---------------------------------------------------|-----------------------------------------------------------------|--|
| 12'8 x 11'7 (3.85m x 3.53m)                         | External Store:                                   | Bathroom:                                                       |  |
| Utility Room/WC:                                    | 12'5 x 10' (3.79m x 3.05m)                        | 9'1 x 8'6 (2.76m x 2.60m)                                       |  |
| 10'7 x 9'3 (3.22m x 2.82m)                          | First Floor:                                      | Outside:                                                        |  |
| Fitted Kitchen:                                     | <b>Landing:</b><br>11'2 x 6'6 (3.41m x 1.98m)     | Front: Lawned garden area with mature roadside hedge boundary.  |  |
| 13'10 x 6'11 (4.21m x 2.11m)                        |                                                   | North Side: Lawned garden area with mature conifer boundary     |  |
| Breakfast Conservatory:                             | Bedroom 1:                                        | (obsolete oil tank).                                            |  |
| 15'7 x 9'1 (4.76m x 2.78m)                          | 15'9 x 10'8 (4.81m x 3.26m)                       | South Side: Lawned garden area and tarmac private parking area. |  |
| <b>Dining Room:</b><br>14'4 x 13'10 (4.36m x 4.21m) | <u>Bedroom 2:</u><br>12'11 x 11'8 (3.93m x 3.56m) | Rear: Paved patio and path.                                     |  |