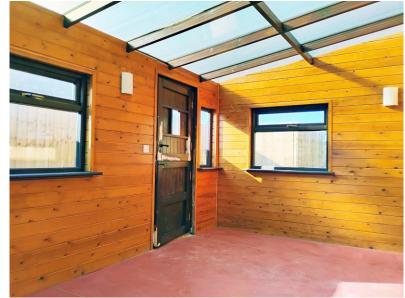

Accommodation Briefly Comprising: (Full gas fired central heating via new wall mounted combi-boiler and full sealed unit double glazing installed).

| <u>Ground Floor:</u> Entrance Hall:<br>Lounge:      | Basement Cellar:<br>14'11 x 12'4 (4.55m x 3.75m)  | <u>Bedroom 3:</u><br>12'7 x 11'1 (3.84m x 3.38m)                |  |
|-----------------------------------------------------|---------------------------------------------------|-----------------------------------------------------------------|--|
| 12'8 x 11'7 (3.85m x 3.53m)                         | External Store:                                   | Bathroom:                                                       |  |
| Utility Room/WC:                                    | 12'5 x 10' (3.79m x 3.05m)                        | 9'1 x 8'6 (2.76m x 2.60m)                                       |  |
| 10'7 x 9'3 (3.22m x 2.82m)                          | First Floor:                                      | Outside:                                                        |  |
| Fitted Kitchen:                                     | <b>Landing:</b><br>11'2 x 6'6 (3.41m x 1.98m)     | Front: Lawned garden area with mature roadside hedge boundary.  |  |
| 13'10 x 6'11 (4.21m x 2.11m)                        |                                                   | North Side: Lawned garden area with mature conifer boundary     |  |
| Breakfast Conservatory:                             | Bedroom 1:                                        | (obsolete oil tank).                                            |  |
| 15'7 x 9'1 (4.76m x 2.78m)                          | 15'9 x 10'8 (4.81m x 3.26m)                       | South Side: Lawned garden area and tarmac private parking area. |  |
| <b>Dining Room:</b><br>14'4 x 13'10 (4.36m x 4.21m) | <u>Bedroom 2:</u><br>12'11 x 11'8 (3.93m x 3.56m) | Rear: Paved patio and path.                                     |  |