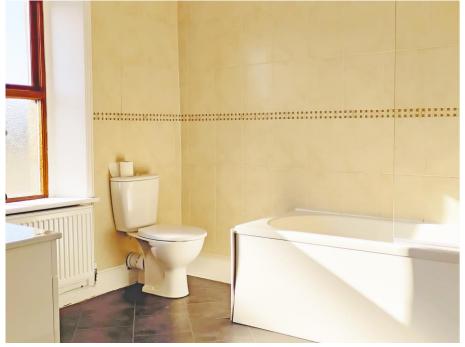

#### LOT 1: WARDFIELD FARMHOUSE

Basically comprising an attractive traditional stone built 2 reception room/3 bedroomed detached farmhouse having recently undergone a programme of improvement works but with some further general finishing off works required. The farmhouse is accessed via the new prestigious 'Galloways Reach' housing development site leading to an already completed tarmac private parking area, lawned garden to 3 sides and a rear paved patio with new timber boundary fencing.

Accommodation Briefly Comprising: (Full gas fired central heating via new wall mounted combi-boiler and full sealed unit double glazing installed).

| <u>Ground Floor:</u> Entrance Hall:<br>Lounge:      | Basement Cellar:<br>14'11 x 12'4 (4.55m x 3.75m)  | <u>Bedroom 3:</u><br>12'7 x 11'1 (3.84m x 3.38m)                |  |
|-----------------------------------------------------|---------------------------------------------------|-----------------------------------------------------------------|--|
| 12'8 x 11'7 (3.85m x 3.53m)                         | External Store:                                   | Bathroom:                                                       |  |
| Utility Room/WC:                                    | 12'5 x 10' (3.79m x 3.05m)                        | 9'1 x 8'6 (2.76m x 2.60m)                                       |  |
| 10'7 x 9'3 (3.22m x 2.82m)                          | First Floor:                                      | Outside:                                                        |  |
| Fitted Kitchen:                                     | <b>Landing:</b><br>11'2 x 6'6 (3.41m x 1.98m)     | Front: Lawned garden area with mature roadside hedge boundary.  |  |
| 13'10 x 6'11 (4.21m x 2.11m)                        |                                                   | North Side: Lawned garden area with mature conifer boundary     |  |
| Breakfast Conservatory:                             | Bedroom 1:                                        | (obsolete oil tank).                                            |  |
| 15'7 x 9'1 (4.76m x 2.78m)                          | 15'9 x 10'8 (4.81m x 3.26m)                       | South Side: Lawned garden area and tarmac private parking area. |  |
| <b>Dining Room:</b><br>14'4 x 13'10 (4.36m x 4.21m) | <u>Bedroom 2:</u><br>12'11 x 11'8 (3.93m x 3.56m) | Rear: Paved patio and path.                                     |  |