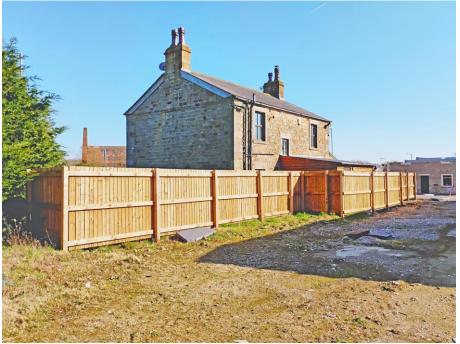

#### LOT 1: WARDFIELD FARMHOUSE

Basically comprising an attractive traditional stone built 2 reception room/3 bedroomed detached farmhouse having recently undergone a programme of improvement works but with some further general finishing off works required. The farmhouse is accessed via the new prestigious 'Galloways Reach' housing development site leading to an already completed tarmac private parking area, lawned garden to 3 sides and a rear paved patio with new timber boundary fencing.