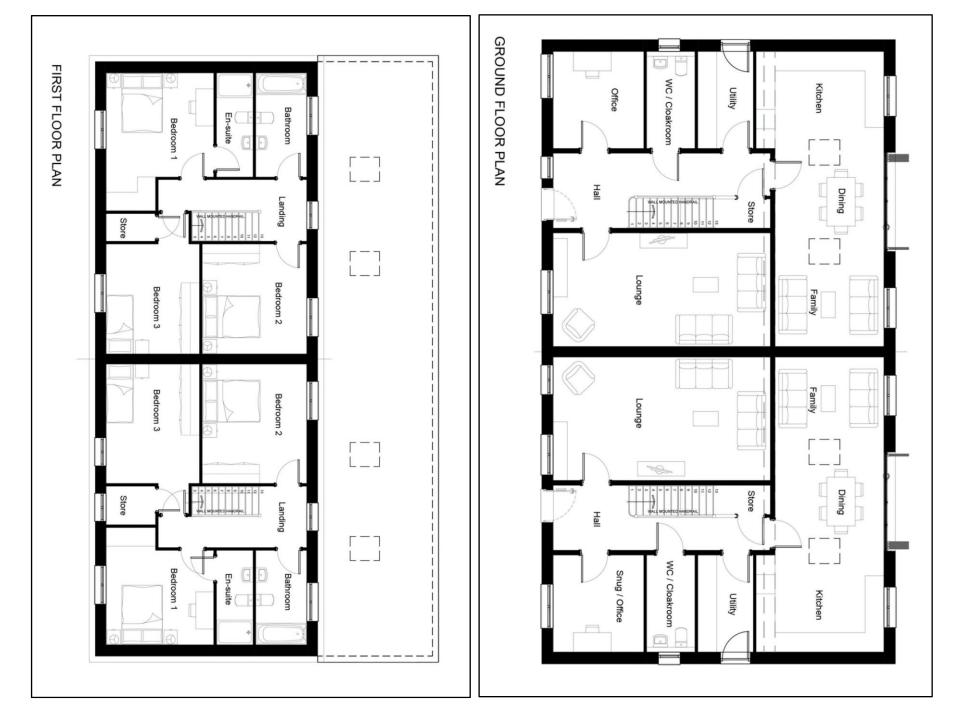

/online-application/applicationDetails.do?keyVal=SB2EHEIZIPS00&activeTab=summary

Utilities: All mains services available subject to application by the purchaser.

Tenure: Freehold with vacant possession upon completion.

Viewing: By prior appointment through Richard Turner & Son Bentham Office.

Solicitors: TBC

**Agents:** Richard Turner & Son, Royal Oak Chambers, Main Street, High Bentham, Nr Lancaster, LA2 7HF. Tel: 015242 61444. **Through whom all offers and negotiations should be conducted.** 

N.B. Any electric or other appliances included have not been tested, neither have drains, heating, plumbing or electrical installations and all persons are recommended to carry out their own investigations before contract. All measurements quoted are approximate.



#### PROPOSED FLOOR PLANS



#### LOT 2. BARN BOUNDARY PLAN





| Richard Turner & Son. Royal Oak Chambers, Main Street, BENTHAM, LA2 7HF. T: 015242 61444. E: <u>property@rturner.co.uk</u>                                                                                                                                                                                                                                                                                                                                                                                                                                                                                                                                                                                         | The Property                   | Tightmove                        |