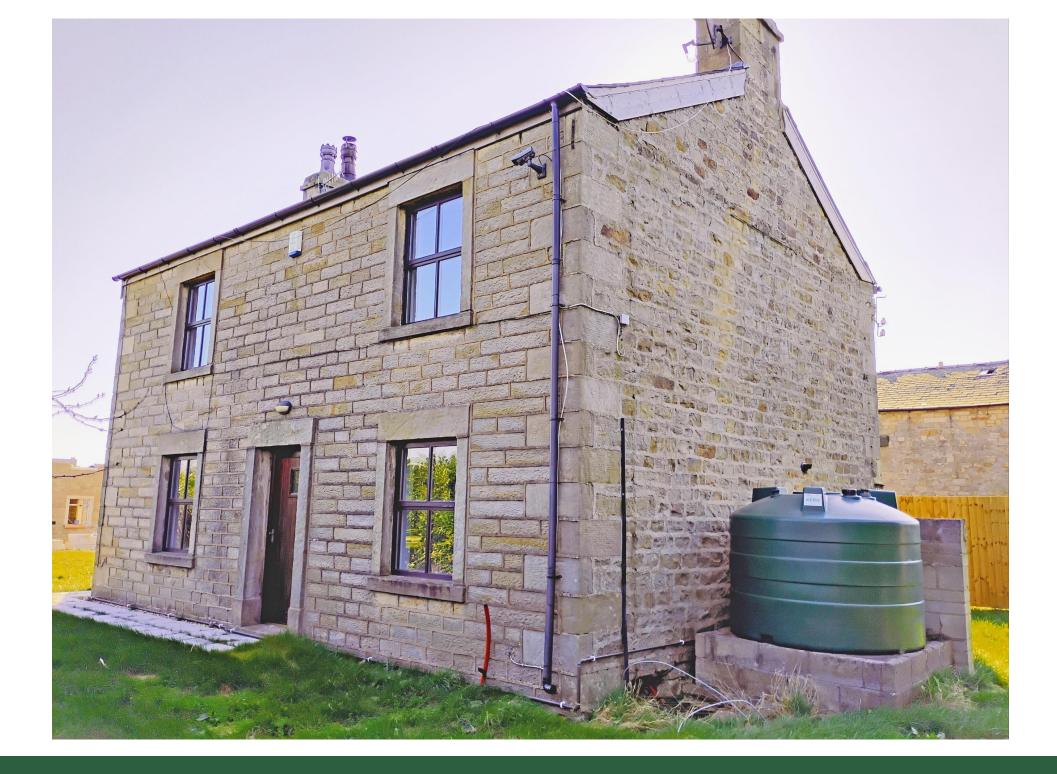

#### LOT 1: WARDFIELD FARMHOUSE

Basically comprising an attractive traditional stone built 2 reception room/3 bedroomed detached farmhouse having recently undergone a programme of improvement works but with some further general finishing off works required. The farmhouse is accessed via the new prestigious 'Galloways Reach' housing development site leading to an already completed tarmac private parking area, lawned garden to 3 sides and a rear paved patio with new timber boundary fencing.