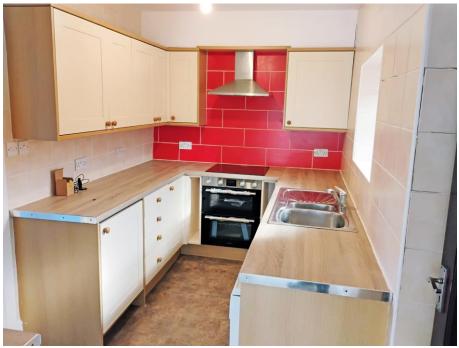

#### LOT 1: WARDFIELD FARMHOUSE

Basically comprising an attractive traditional stone built 2 reception room/3 bedroomed detached farmhouse having recently undergone a programme of improvement works but with some further general finishing off works required. The farmhouse is accessed via the new prestigious 'Galloways Reach' housing development site leading to an already completed tarmac private parking area, lawned garden to 3 sides and a rear paved patio with new timber boundary fencing.

Accommodation Briefly Comprising: (Full gas fired central heating via new wall mounted combi-boiler and full sealed unit double glazing installed).

| <u>Ground Floor:</u> Entrance Hall:<br>Lounge:      | Basement Cellar:<br>14'11 x 12'4 (4.55m x 3.75m)  | <u>Bedroom 3:</u><br>12'7 x 11'1 (3.84m x 3.38m)                |  |
|-----------------------------------------------------|---------------------------------------------------|-----------------------------------------------------------------|--|
| 12'8 x 11'7 (3.85m x 3.53m)                         | External Store:                                   | Bathroom:                                                       |  |
| Utility Room/WC:                                    | 12'5 x 10' (3.79m x 3.05m)                        | 9'1 x 8'6 (2.76m x 2.60m)                                       |  |
| 10'7 x 9'3 (3.22m x 2.82m)                          | First Floor:                                      | Outside:                                                        |  |
| Fitted Kitchen:                                     | <b>Landing:</b><br>11'2 x 6'6 (3.41m x 1.98m)     | Front: Lawned garden area with mature roadside hedge boundary.  |  |
| 13'10 x 6'11 (4.21m x 2.11m)                        |                                                   | North Side: Lawned garden area with mature conifer boundary     |  |
| Breakfast Conservatory:                             | Bedroom 1:                                        | (obsolete oil tank).                                            |  |
| 15'7 x 9'1 (4.76m x 2.78m)                          | 15'9 x 10'8 (4.81m x 3.26m)                       | South Side: Lawned garden area and tarmac private parking area. |  |
| <b>Dining Room:</b><br>14'4 x 13'10 (4.36m x 4.21m) | <u>Bedroom 2:</u><br>12'11 x 11'8 (3.93m x 3.56m) | Rear: Paved patio and path.                                     |  |