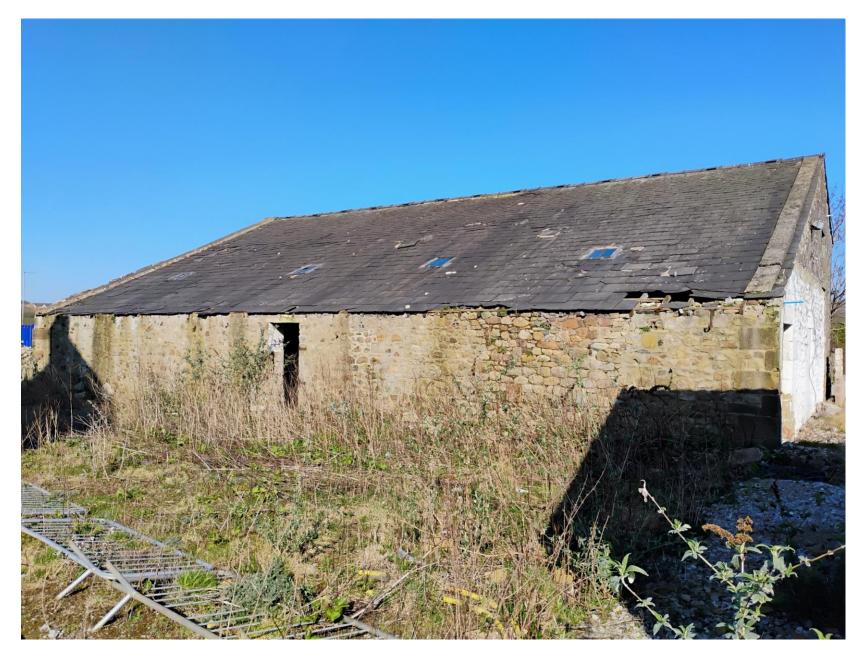

#### LOT 2: WARDFIELD BARN

Basically comprising a traditional stone built detached barn *(extending to approx. 2,600 sq feet ground floor external measurement)* under a slated roof having Planning Consent for conversion into 2 x 3 bed dwellings with good sized curtilage.