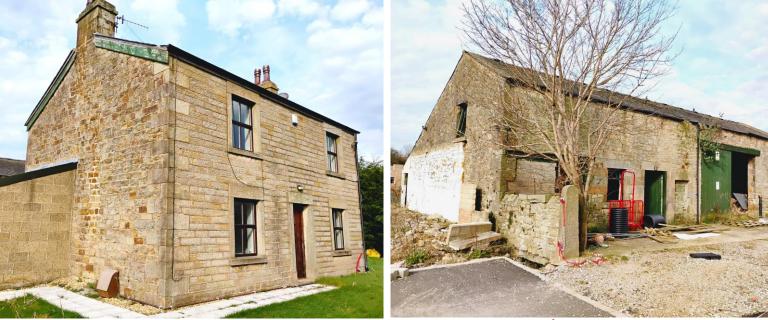

#### LOT 1: WARDFIELD FARMHOUSE

Basically comprising an attractive traditional stone built 2 reception room/3 bedroomed detached farmhouse having recently undergone a programme of improvement works but with some further general finishing off works required. The farmhouse is accessed via the new prestigious 'Galloways Reach' housing development site leading to an already completed tarmac private parking area, lawned garden to 3 sides and a rear paved patio with new timber boundary fencing.

#### LOT 2: WARDFIELD BARN

Basically comprising a traditional stone built detached barn *(extending to approx. 2,600 sq feet ground floor external measurement)* under a slated roof having Planning Consent for conversion into 2 x 3 bed dwellings with good sized curtilage.