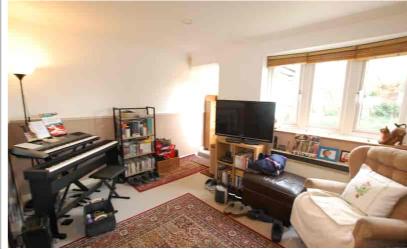

#### Living area

14' 11" x 13' 10" (4.55m x 4.22m) Window to front over looking fields, convector/storage heater, the living room opens to the kitchen.