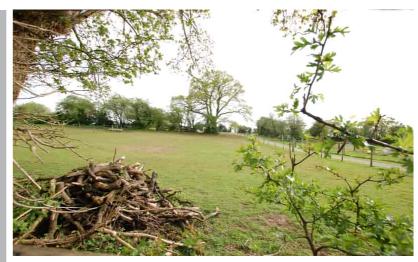

# Gardens

There are communal gardens to front laid to lawn with borders and shrubs. Outside store shed.

# Car parking

There is an allocated car standing space to rear plus visitor parking.