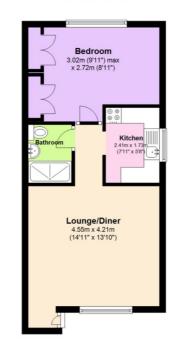

#### Living area

14' 11" x 13' 10" (4.55m x 4.22m) Window to front over looking fields, convector/storage heater, the living room opens to the kitchen.

### Kitchen

7' 11" x 5' 8" (2.41m x 1.73m) Range of base and eye level cupboards with single drainer sink unit cupboards and drawers below, hob with oven below, further units housing work surfaces, plumbing for washing machine, tiled surrounds, wood flooring.

#### Bedroom

9' 11" x 8' 11" (3.02m x 2.72m) Window to rear, electric heater, cupboard housing hot water tank.

## Bathroom

Suite consisting of bath with shower, wash hand basin with cupboard below , wc, tiled surrounds, towel rail.