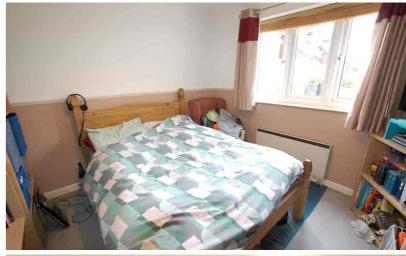

#### Bedroom

9' 11" x 8' 11" (3.02m x 2.72m) Window to rear, electric heater, cupboard housing hot water tank.