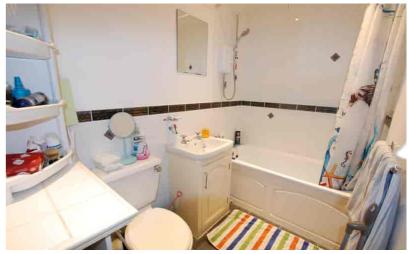

## Bathroom

Suite consisting of bath with shower, wash hand basin with cupboard below , wc, tiled surrounds, towel rail.