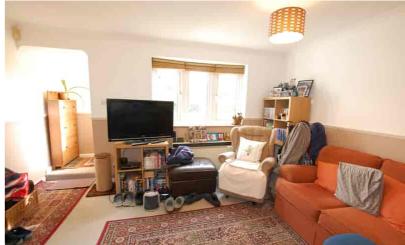

#### Living area

14' 11" x 13' 10" (4.55m x 4.22m) Window to front over looking fields, convector/storage heater, the living room opens to the kitchen.