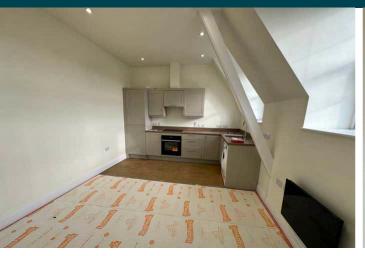

# Lounge/Kitchen/Diner

5.91m x 3.45m (19' 5" x 11' 4")

## **APPLIANCES INCLUDED**

- Hotpoint washing machine
- Hotpoint ceramic four ring hob
- Hotpoint single oven
- Extractor fan
- Hotpoint fridge/freezer