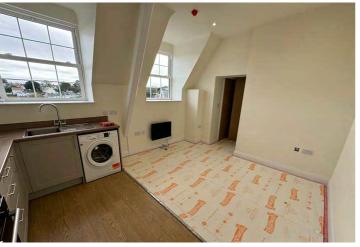

# Lounge/Kitchen/Diner

5.91m x 3.45m (19' 5" x 11' 4")

## **APPLIANCES INCLUDED**

- Hotpoint washing machine
- Hotpoint ceramic four ring hob
- Hotpoint single oven
- Extractor fan
- Hotpoint fridge/freezer