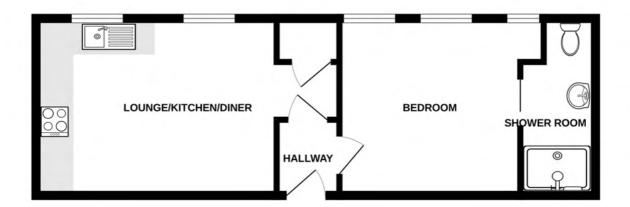

#### **Entrance Hall**

1.24m x 1.06m (4' 1" x 3' 6")

# Lounge/Kitchen/Diner

5.91m x 3.45m (19' 5" x 11' 4")

## **Bedroom**

3.45m x 2.99m (11' 4" x 9' 10")

### **Shower Room**

2.90m x 1.39m (9' 6" x 4' 7")

# **TOP FLOOR**

#### FLAT 3, GRANGE HOUSE

Whilst every attempt has been made to ensure the accuracy of the floorplan contained here, measurements of doors, windows, rooms and any other items are approximate and no responsibility is taken for any error, omission or mis-statement. This plan is for illustrative purposes only and should be used as such by any prospective purchaser. The services, systems and appliances shown have not been tested and no guarantee as their conscibility or efficiency can be owner.