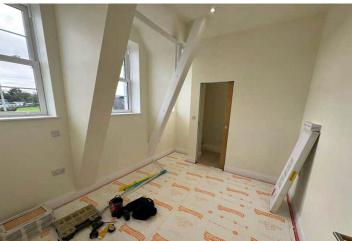

# Lounge/Kitchen/Diner

5.91m x 3.45m (19' 5" x 11' 4")

## **Bedroom**

3.45m x 2.99m (11' 4" x 9' 10")