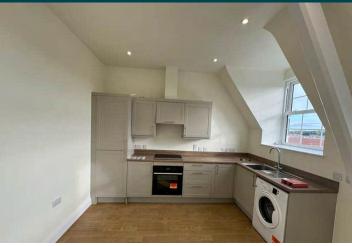

# Lounge/Kitchen/Diner

5.91m x 3.45m (19' 5" x 11' 4")

## **APPLIANCES INCLUDED**

- Hotpoint washing machine
- Hotpoint ceramic four ring hob
- Hotpoint single oven
- Extractor fan
- Hotpoint fridge/freezer