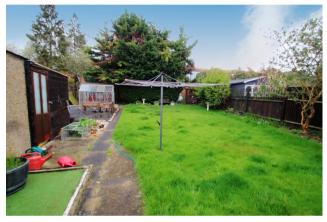

#### **Rear Garden**

Mainly laid to lawn with shrub borders, Garage inset to garden. Greenhouse, timber shed and gated side access to front.

 $\label{eq:total} Total \mbox{ Area: } 102.5\mbox{ } m^2\hdots\mbox{ } 1103\mbox{ } ft^2 \\ \mbox{ All measurements are approximate and for display purposes only.}$ 