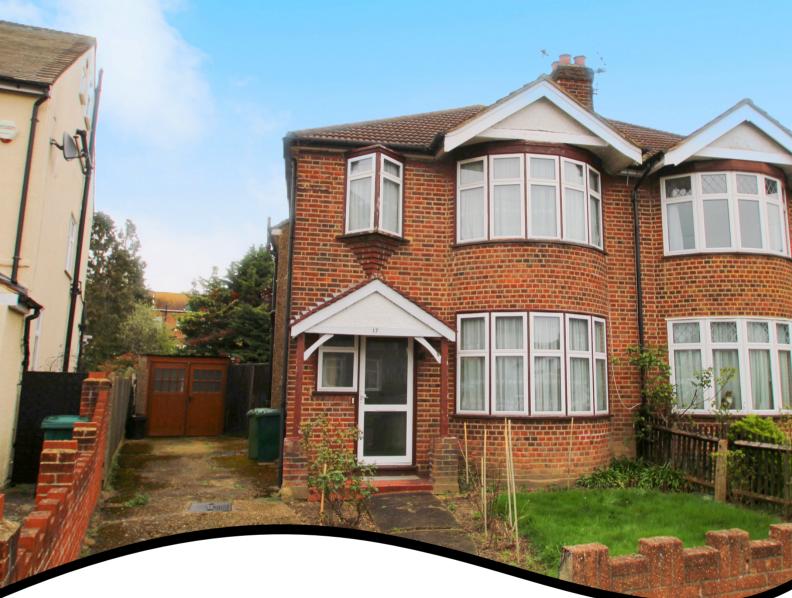

## 17 Gordon Close, Staines-upon-

# Thames, Surrey, TW18 1AP

OFFERING GREAT SCOPE FOR EXTENSION (S.T.R.P.P), A SPACIOUS THREE BEDROOM SEMI-DETACHED PROPERTY SITUATED ALONG THIS MUCH SOUGHT AFTER NO-THROUGH ROAD IDEALLY LOCATED FOR EASY ACCESS TO BOTH STAINES TOWN CENTRE & MAINLINE TRAIN STATION. The property benefits from a spacious lounge, dining room, modern fitted kitchen, conservatory, three well-proportioned bedrooms, bathroom with separate W.C, large secluded rear garden, driveway and garage. No Onward Chain. Viewings Highly Recommended!

## Outside

#### **Front Garden**

Mainly laid to lawn, driveway leading to Garage, pathway to front door.

#### **Rear Garden**

Mainly laid to lawn with shrub borders, Garage inset to garden. Greenhouse, timber shed and gated side access to front.

 $\label{eq:total} Total \mbox{ Area: } 102.5\mbox{ } m^2\hdots\mbox{ } 1103\mbox{ } ft^2 \\ \mbox{ All measurements are approximate and for display purposes only.}$ 