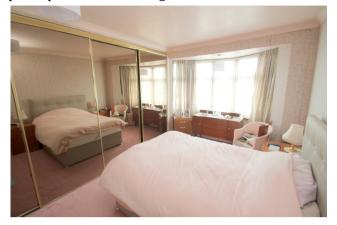

#### Bedroom 1

Front aspect double glazed Bay window, light and power points, radiator, range of built-in wardrobes.