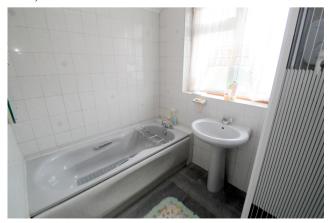

#### Bathroom

Rear aspect double glazed window, built-in shower unit, panel enclosed bath, pedestal wash hand basin, tiled walls, radiator.