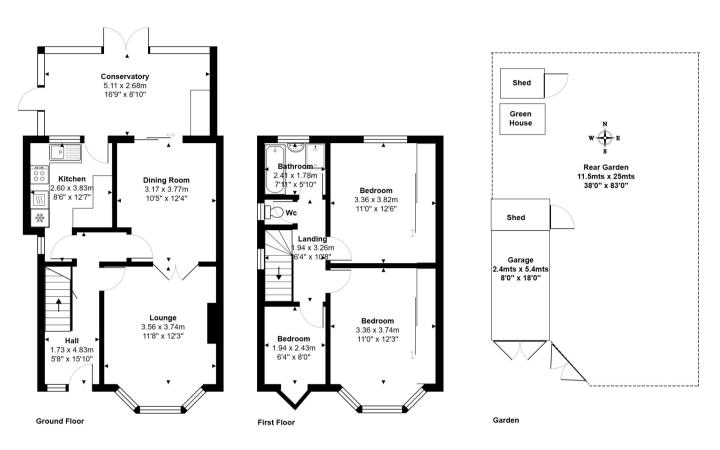

#### **Covered Porch**

With double glazed door leading to:

#### **Entrance Hall**

Light and power points, radiator, understairs storage cupboard, stairs to first floor.

#### Lounge

Front aspect double glazed Bay window, light and power points, radiator, gas fireplace, glazed doors to Dining Room.

#### **Dining Room**

Rear aspect double glazed sliding doors to Conservatory, light and power points, radiator, gas fireplace.

#### Conservatory

Rear and side aspect double glazed windows, light and power points, built-in storage cupboard and integrated freezer, French doors to Garden.

#### Kitchen

Rear aspect double glazed window, range of modern fitted units at eye and base level, roll edged worktops, 1 1/2 bowl sink drainer, built-in oven and hob with extractor over, wall mounted boiler, integrated dishwasher, washing machine and fridge.

### **First Floor**

#### Landing

Side aspect double glazed window, light and power points, access to loft space and doors to:

#### Bedroom 1

Front aspect double glazed Bay window, light and power points, radiator, range of built-in wardrobes.

#### **Bedroom 2**

Rear aspect double glazed window, light and power points, radiator, range of built-in wardrobes.

#### **Bedroom 3**

Front aspect double glazed window, light and power points, radiator.

#### Bathroom

Rear aspect double glazed window, built-in shower unit, panel enclosed bath, pedestal wash hand basin, tiled walls, radiator.

#### Separate W.C.

Side aspect double glazed window, low level W.C, light point.

#### **Front Garden**

Mainly laid to lawn, driveway leading to Garage, pathway to front door.

#### **Rear Garden**

Mainly laid to lawn with shrub borders, Garage inset to garden. Greenhouse, timber shed and gated side access to front.

 $\label{eq:total} Total \mbox{ Area: } 102.5\mbox{ } m^2\hdots\mbox{ } 1103\mbox{ } ft^2 \\ \mbox{ All measurements are approximate and for display purposes only.}$ 