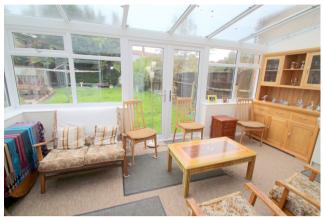

#### Conservatory

Rear and side aspect double glazed windows, light and power points, built-in storage cupboard and integrated freezer, French doors to Garden.