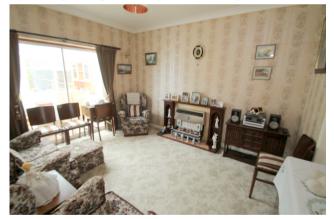

#### **Dining Room**

Rear aspect double glazed sliding doors to Conservatory, light and power points, radiator, gas fireplace.