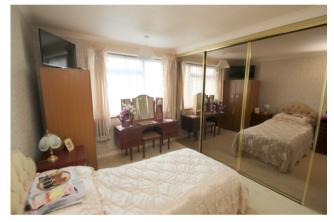

#### Bedroom 1

Front aspect double glazed Bay window, light and power points, radiator, range of built-in wardrobes.

#### **Bedroom 2**

Rear aspect double glazed window, light and power points, radiator, range of built-in wardrobes.