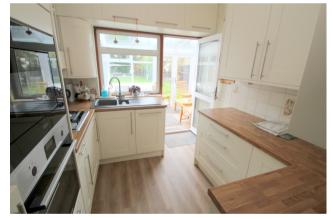

#### Kitchen

Rear aspect double glazed window, range of modern fitted units at eye and base level, roll edged worktops, 1 1/2 bowl sink drainer, built-in oven and hob with extractor over, wall mounted boiler, integrated dishwasher, washing machine and fridge.