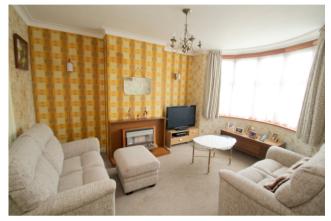

#### Lounge

Front aspect double glazed Bay window, light and power points, radiator, gas fireplace, glazed doors to Dining Room.