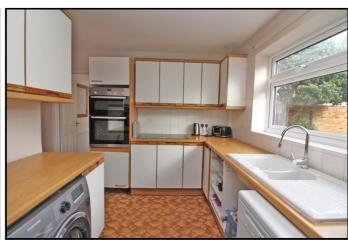

## Kitchen:

Abt. 10' 7" x 7' 8" (3.23m x 2.34m) Window to rear. Range of base and wall units, oven, hob and extractor. Plumbing for washing machine.