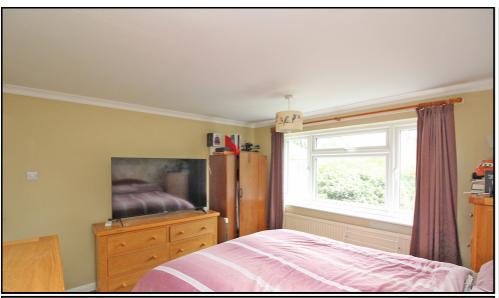

## **Bedroom One:**

Abt. 11'5" x 11'8" (3.48m x 3.56m) Window to rear.

## **Bedroom Two:**

Abt. 11' 9" x 10' 3" (3.58m x 3.12m) Window to side.

## **Bedroom Three:**

Abt. 10' 8" x 10' 4" (3.25m x 3.15m) Window to side.

## **Bedroom Four:**

Abt. 9' 3" x 7' 9" (2.82m x 2.36m) Window to side.