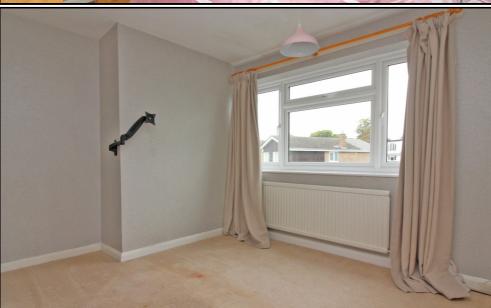

## **Bedroom One:**

Abt. 11'5" x 11'8" (3.48m x 3.56m) Window to rear.

## **Bedroom Two:**

Abt. 11' 9" x 10' 3" (3.58m x 3.12m) Window to side.

## **Bedroom Three:**

Abt. 10' 8" x 10' 4" (3.25m x 3.15m) Window to side.

## **Bedroom Four:**

Abt. 9' 3" x 7' 9" (2.82m x 2.36m) Window to side.