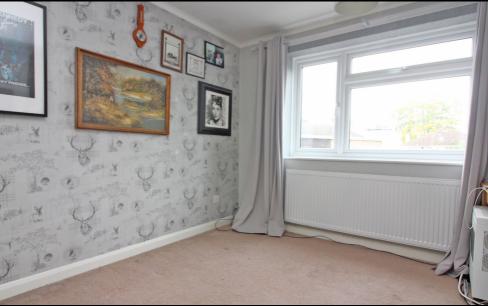

## **Bedroom One:**

Abt. 11'5" x 11'8" (3.48m x 3.56m) Window to rear.

## **Bedroom Two:**

Abt. 11' 9" x 10' 3" (3.58m x 3.12m) Window to side.

## **Bedroom Three:**

Abt. 10' 8" x 10' 4" (3.25m x 3.15m) Window to side.

## **Bedroom Four:**

Abt. 9' 3" x 7' 9" (2.82m x 2.36m) Window to side.