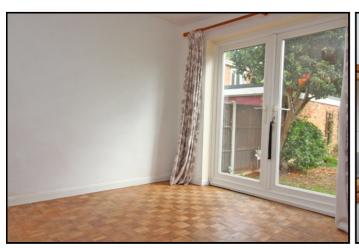

## **Dining Room:**

Abt. 11' 5" x 10' 2" (3.48m x 3.10m) French doors to the rear. Cupboard. Door to kitchen.