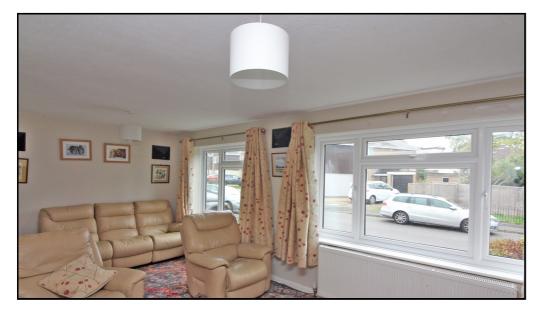

## Lounge:

Abt. 20' 10" x 13' 3" (6.35m x 4.04m) Window to side. Door to dining room.