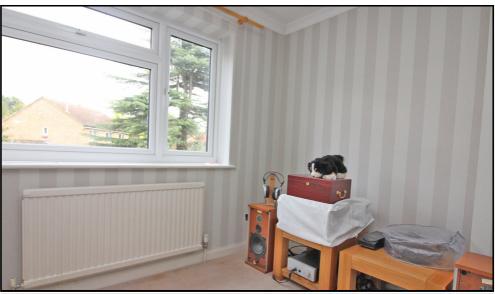

## **Bedroom One:**

Abt. 11'5" x 11'8" (3.48m x 3.56m) Window to rear.

## **Bedroom Two:**

Abt. 11' 9" x 10' 3" (3.58m x 3.12m) Window to side.

## **Bedroom Three:**

Abt. 10' 8" x 10' 4" (3.25m x 3.15m) Window to side.

## **Bedroom Four:**

Abt. 9' 3" x 7' 9" (2.82m x 2.36m) Window to side.