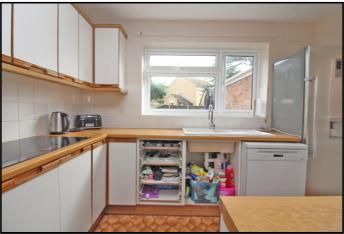

## Kitchen:

Abt. 10' 7" x 7' 8" (3.23m x 2.34m) Window to rear. Range of base and wall units, oven, hob and extractor. Plumbing for washing machine.