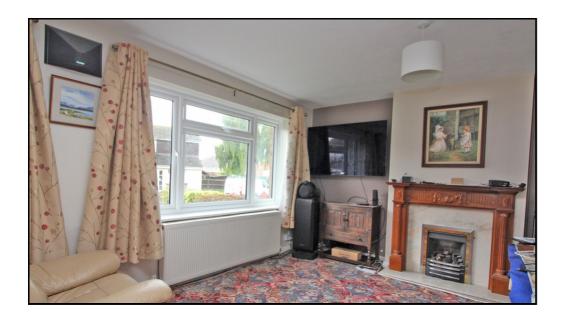

## Lounge:

Abt. 20' 10" x 13' 3" (6.35m x 4.04m) Window to side. Door to dining room.