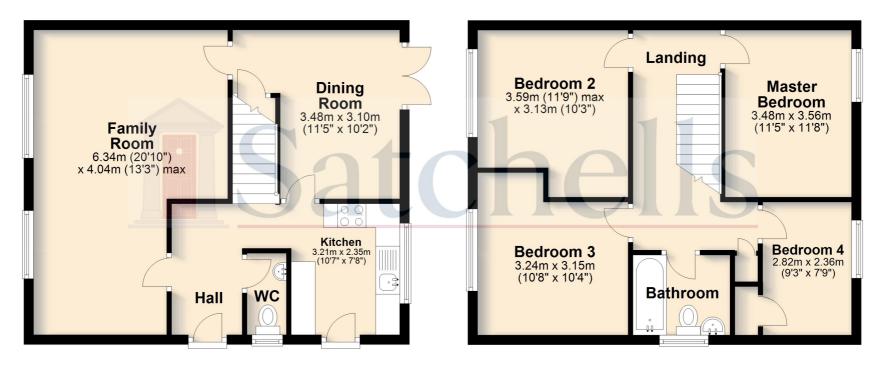

### **Ground Floor**

## **First Floor**

For illustrative purposes only - NOT TO SCALE - Measurements shown are approximate. The size and position of doors, windows, appliances and other features are approximate.

Plan produced using PlanUp.