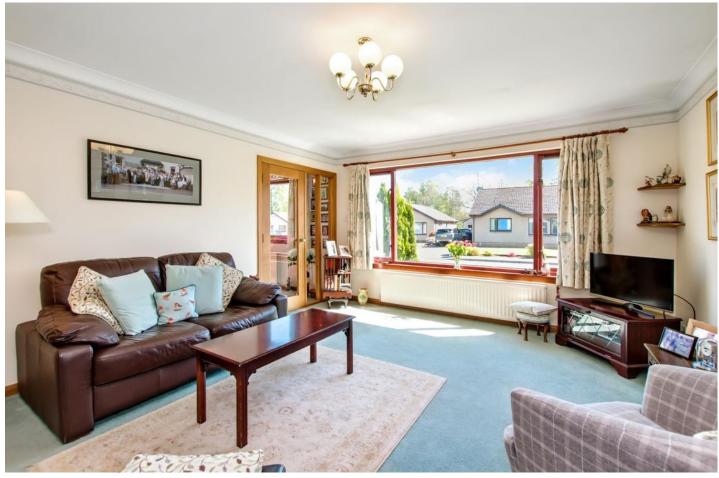

### Summary

This well-presented detached bungalow enjoys a peaceful address with neatly maintained gardens, a generous driveway, and a single garage. The light and airy home boasts two bedrooms with ample storage, a modern, easy-access shower room, and a southerly-facing living room connected to an equally sunny dining room conveniently open to a bright, well-appointed kitchen. Just four miles from central Perth, the village of Huntingtowerfield is surrounded by picturesque countryside and well served by everyday shopping, a post office, a primary school, a pub, and a coffee shop.

"A social arrangement of rooms includes two sunny, connected reception areas leading to a well-equipped kitchen."

"Complementing the quietly located property are outstanding private parking and attractive gardens to the front and rear."