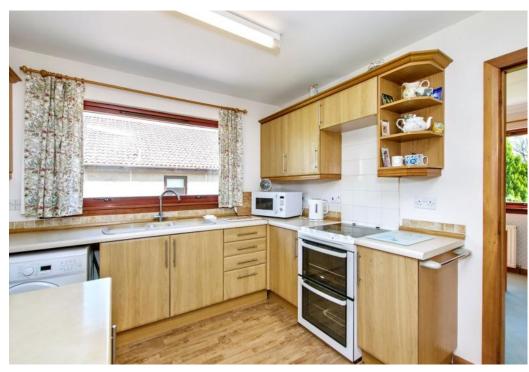

### Summary

This well-presented detached bungalow enjoys a peaceful address with neatly maintained gardens, a generous driveway, and a single garage. The light and airy home boasts two bedrooms with ample storage, a modern, easy-access shower room, and a southerly-facing living room connected to an equally sunny dining room conveniently open to a bright, well-appointed kitchen. Just four miles from central Perth, the village of Huntingtowerfield is surrounded by picturesque countryside and well served by everyday shopping, a post office, a primary school, a pub, and a coffee shop.

### **Features**

- Quiet village location close to Perth
- Well-presented modern detached bungalow
- Entrance hall with storage
- Southeast-facing living room with access to:
- Sunny dining room open to the kitchen
- Bright well-appointed kitchen
- Two bedrooms with good storage
- Modern easy-access shower room
- Attractive front and rear gardens
- Generous private driveway and detached single garage
- Gas central heating and double-glazing