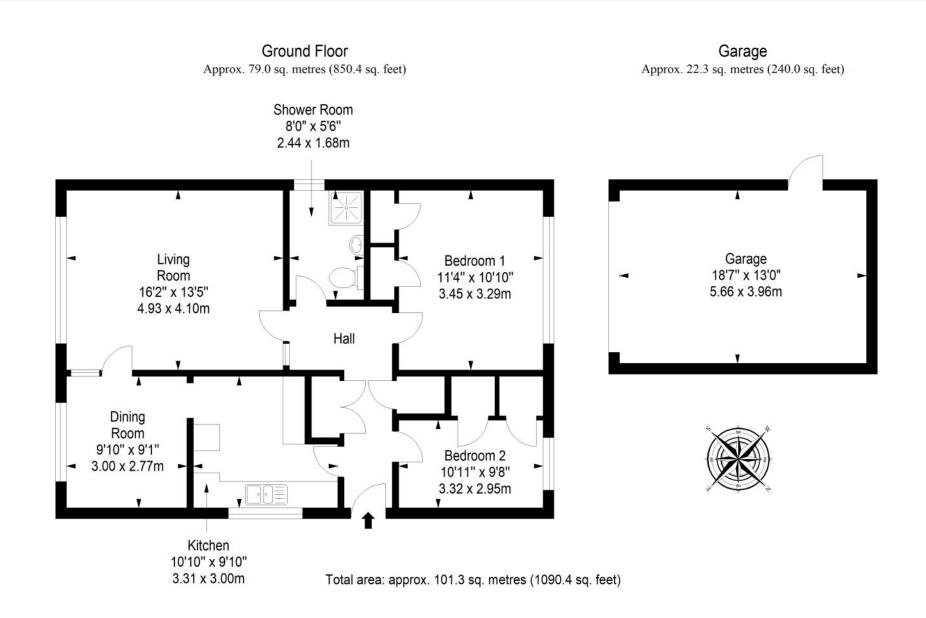

includes all fitted floor and window coverings, light fittings, and appliances.

### **Features**

- Quiet village location close to Perth
- Well-presented modern detached bungalow
- Entrance hall with storage
- Southeast-facing living room with access to:
- Sunny dining room open to the kitchen
- Bright well-appointed kitchen
- Two bedrooms with good storage
- Modern easy-access shower room
- Attractive front and rear gardens
- Generous private driveway and detached single garage
- Gas central heating and double-glazing



"A social arrangement of rooms includes two sunny, connected reception areas leading to a well-equipped kitchen."

















"Complementing the quietly located property are outstanding private parking and attractive gardens to the front and rear."



# Floorplan







## Our Branches

#### **ANSTRUTHER**

5A Shore Street, Anstruther, KY10 3EA 01333 310481 anstrutherea@thorntons-law.co.uk

#### **ARBROATH**

165 High Street, Arbroath, DD1 1DR 01241 876633 arbroathea@thorntons-law.co.uk

#### **BONNYRIGG**

3-7 High Street, Bonnyrigg, EH19 2DA 0131 663 7135 bonnyriggea@thorntons-law.co.uk

#### **CUPAR**

49 Bonnygate, Cupar, KY15 4BY 01334 656564 cuparea@thorntons-law.co.uk

#### **DUNDEE**

Whitehall House, 33 Yeaman Shore Dundee DD1 4BJ 01382 200099 dundeeea@thorntons-law.co.uk

#### **EDINBURGH**

Citypoint, 3rd Floor, 65 Haymarket Terrace, Edinburgh, EH12 5HD 0131 297 5980 edinea@thorntons-law.co.uk

#### **FORFAR**

53 East High Street, Forfar, DD8 2EL 01307 466886 forfarea@thorntons-law.co.uk

#### MONTROSE

55 High Street, Montrose, DD10 8LR