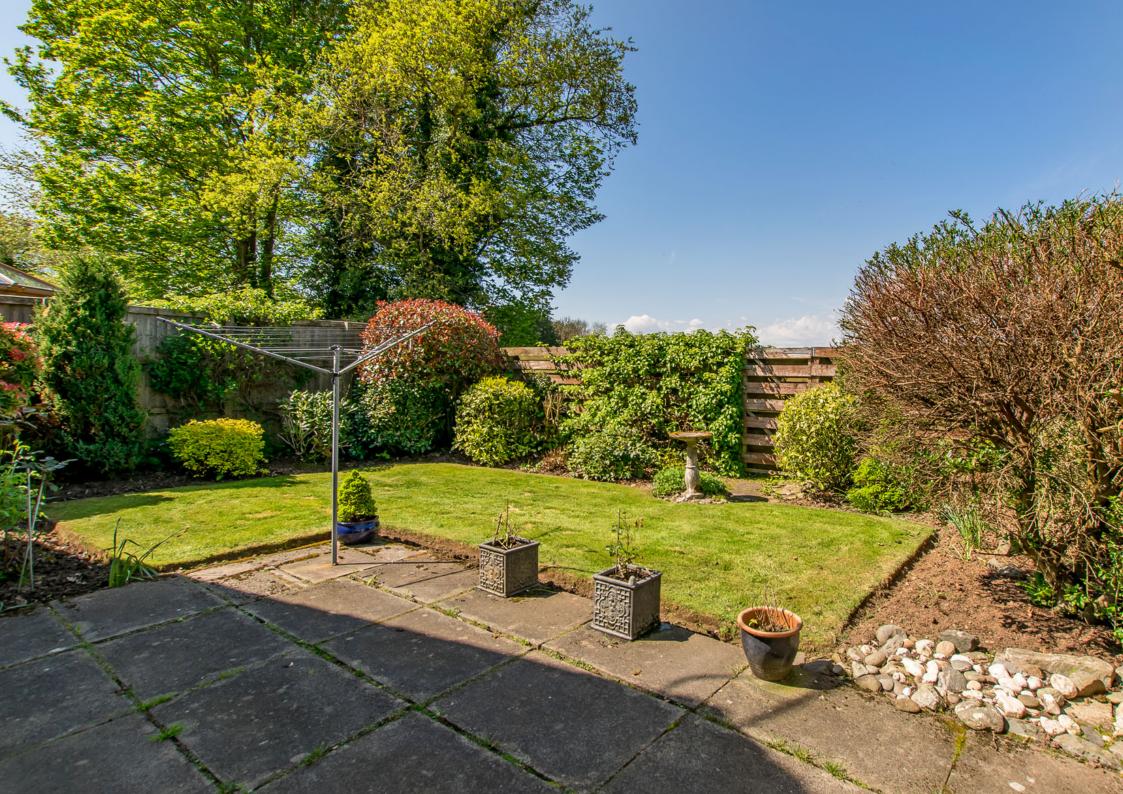

### Summary

This well-presented detached bungalow enjoys a peaceful address with neatly maintained gardens, a generous driveway, and a single garage. The light and airy home boasts two bedrooms with ample storage, a modern, easy-access shower room, and a southerly-facing living room connected to an equally sunny dining room conveniently open to a bright, well-appointed kitchen. Just four miles from central Perth, the village of Huntingtowerfield is surrounded by picturesque countryside and well served by everyday shopping, a post office, a primary school, a pub, and a coffee shop.

### **Features**

- Quiet village location close to Perth
- Well-presented modern detached bungalow
- Entrance hall with storage
- Southeast-facing living room with access to:
- Sunny dining room open to the kitchen
- Bright well-appointed kitchen
- Two bedrooms with good storage
- Modern easy-access shower room
- Attractive front and rear gardens
- Generous private driveway and detached single garage
- Gas central heating and double-glazing

"A social arrangement of rooms includes two sunny, connected reception areas leading to a well-equipped kitchen."

"Complementing the quietly located property are outstanding private parking and attractive gardens to the front and rear."