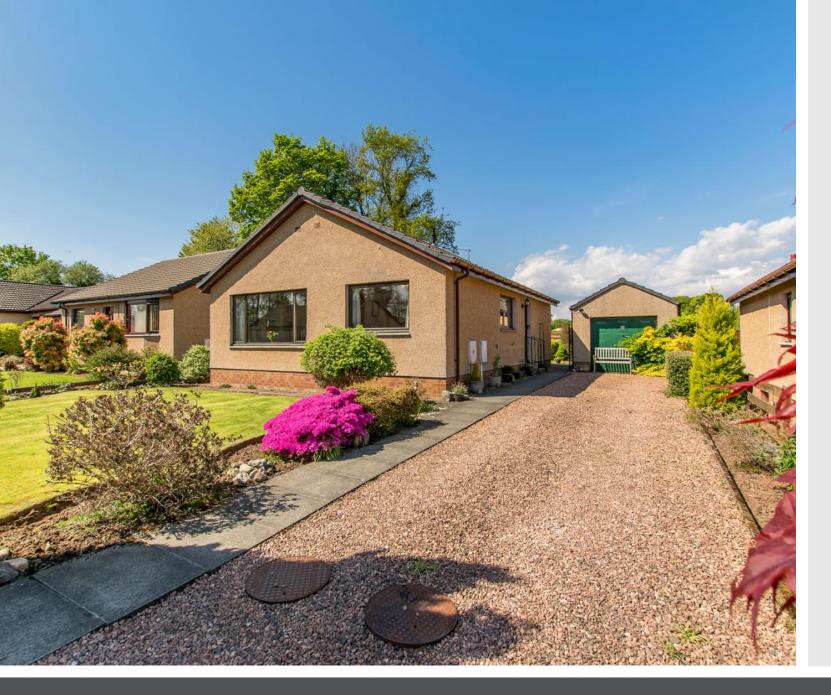

### Summary

This well-presented detached bungalow enjoys a peaceful address with neatly maintained gardens, a generous driveway, and a single garage. The light and airy home boasts two bedrooms with ample storage, a modern, easy-access shower room, and a southerly-facing living room connected to an equally sunny dining room conveniently open to a bright, well-appointed kitchen. Just four miles from central Perth, the village of Huntingtowerfield is surrounded by picturesque countryside and well served by everyday shopping, a post office, a primary school, a pub, and a coffee shop.

### **Features**

- Quiet village location close to Perth
- Well-presented modern detached bungalow
- Entrance hall with storage
- Southeast-facing living room with access to:
- Sunny dining room open to the kitchen
- Bright well-appointed kitchen
- Two bedrooms with good storage
- Modern easy-access shower room
- Attractive front and rear gardens
- Generous private driveway and detached single garage
- Gas central heating and double-glazing

"A social arrangement of rooms includes two sunny, connected reception areas leading to a well-equipped kitchen."

"Complementing the quietly located property are outstanding private parking and attractive gardens to the front and rear."