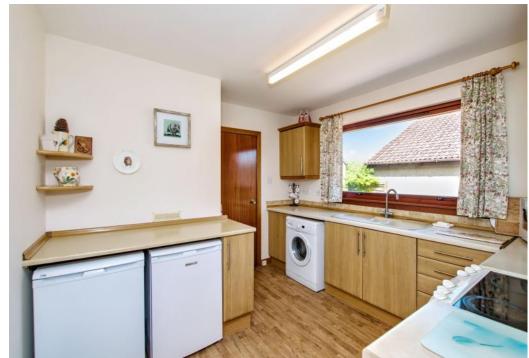

### Summary

This well-presented detached bungalow enjoys a peaceful address with neatly maintained gardens, a generous driveway, and a single garage. The light and airy home boasts two bedrooms with ample storage, a modern, easy-access shower room, and a southerly-facing living room connected to an equally sunny dining room conveniently open to a bright, well-appointed kitchen. Just four miles from central Perth, the village of Huntingtowerfield is surrounded by picturesque countryside and well served by everyday shopping, a post office, a primary school, a pub, and a coffee shop.

### **Features**

- Quiet village location close to Perth
- Well-presented modern detached bungalow
- Entrance hall with storage
- Southeast-facing living room with access to:
- Sunny dining room open to the kitchen
- Bright well-appointed kitchen
- Two bedrooms with good storage
- Modern easy-access shower room
- Attractive front and rear gardens
- Generous private driveway and detached single garage
- Gas central heating and double-glazing