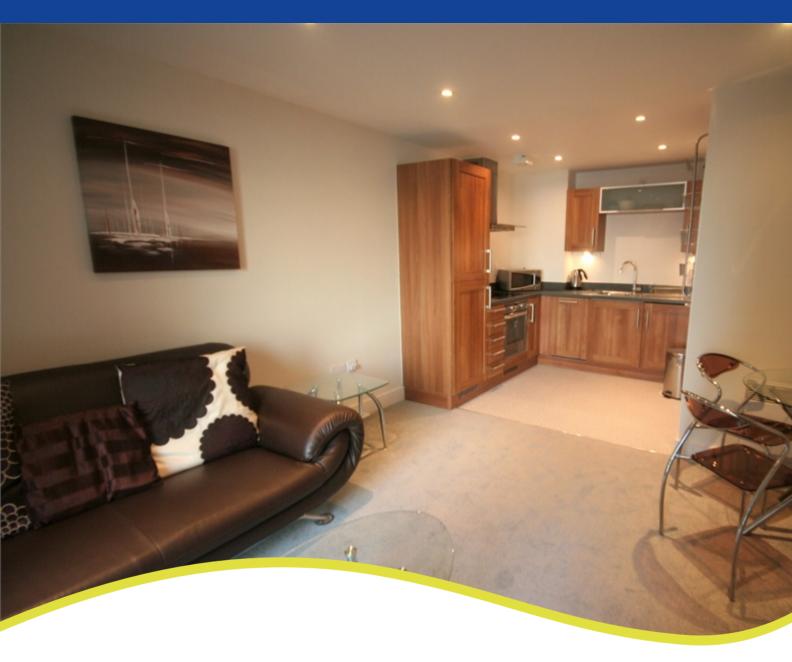

## PROPERTY DESCRIPTION

"Available June" This fantastic one bedroom apartment is situated in the Marina's Meridian development on the third floor. The apartment benefits from sea views from both the lounge and master bedroom. Fully fitted kitchen and openplan living room. Separate family bathroom and allocated car park space. Virtual viewing video available! Lift access