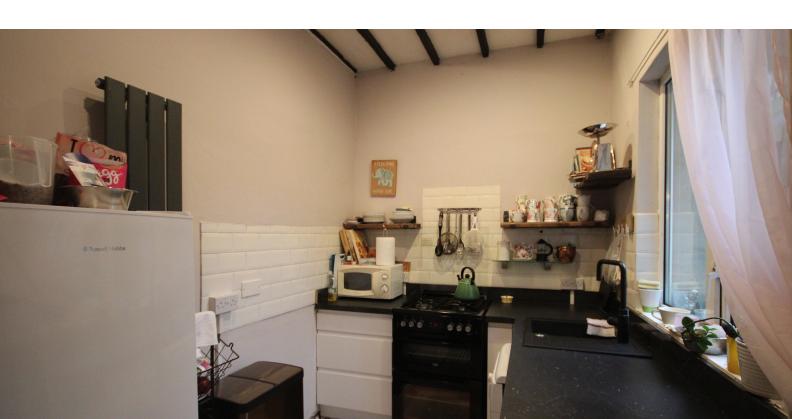

### **KITCHEN**

6' 5" x 9' 10" (1.96m x 3.00m)

"Feature" beams to the ceiling, smooth plastered and emulsioned finish to the walls, double glazed window and stable style door to the side aspect, range of base units with square edge work surfaces over, tiled splash back areas, single sink unit with mixer tap and drainer over, appliances to remain are fridge/freezer, washing machine, dish washer and slot in gas cooker, wall mounted modern radiator.