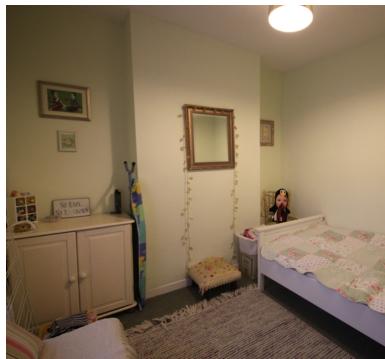

#### **BEDROOM 2**

9' 4" Max into recess x 9' 5" (2.84m x 2.87m) Smooth plastered and emulsioned finish to the walls and ceiling, double glazed window to the rear aspect, central heating radiator.