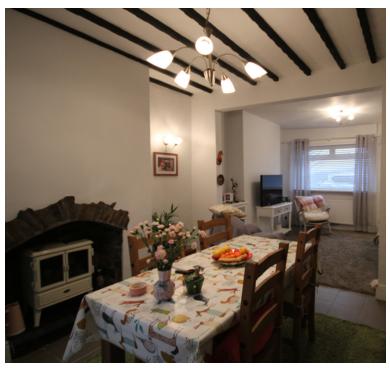

#### **DINING ROOM**

12' 1" Max into recess x 10' 9" (3.68m x 3.28m) Feature beams to the ceiling, smooth plastered and emulsioned finish to the walls, double glazed "French" doors to the rear aspect, wall mounted modern radiator, inset space for an electric fire, tiled flooring.