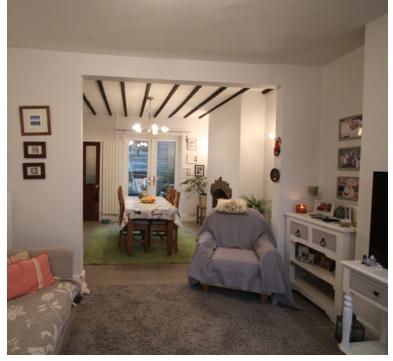

#### LOUNGE

12' 1" Max into recess x 10' 7" (3.68m x 3.23m) Smooth plastered and emulsioned finish to the ceiling, double glazed window to the front aspect, central heating radiator, tiled flooring. Open plan to:

#### **DINING ROOM**

12' 1" Max into recess x 10' 9" (3.68m x 3.28m) Feature beams to the ceiling, smooth plastered and emulsioned finish to the walls, double glazed "French" doors to the rear aspect, wall mounted modern radiator, inset space for an electric fire, tiled flooring.