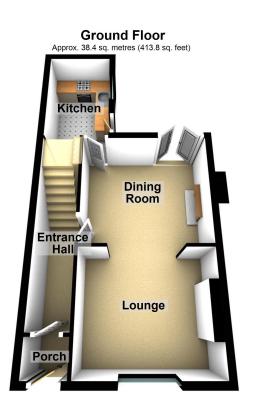

## **GROUND FLOOR**

#### **ENTRANCE**

Enter via a double glazed front door.

#### **ENTRANCE PORCH**

Smooth plastered and emulsioned finish to the walls and ceiling, tiled flooring. Door through to:

#### **ENTRANCE HALLWAY**

Smooth plastered and emulsioned finish to the walls and ceiling, central heating radiator, tiled flooring, stairs to the first floor. Door through to:

#### LOUNGE

12' 1" Max into recess x 10' 7" (3.68m x 3.23m) Smooth plastered and emulsioned finish to the ceiling, double glazed window to the front aspect, central heating radiator, tiled flooring. Open plan to:

#### **DINING ROOM**

12' 1" Max into recess x 10' 9" (3.68m x 3.28m) Feature beams to the ceiling, smooth plastered and emulsioned finish to the walls, double glazed "French" doors to the rear aspect, wall mounted modern radiator, inset space for an electric fire, tiled flooring.

### **KITCHEN**

6' 5" x 9' 10" (1.96m x 3.00m)

"Feature" beams to the ceiling, smooth plastered and emulsioned finish to the walls, double glazed window and stable style door to the side aspect, range of base units with square edge work surfaces over, tiled splash back areas, single sink unit with mixer tap and drainer over, appliances to remain are fridge/freezer, washing machine, dish washer and slot in gas cooker, wall mounted modern radiator.

## FLOORPLAN & EPC

Total area: approx. 76.0 sq. metres (817.6 sq. feet)