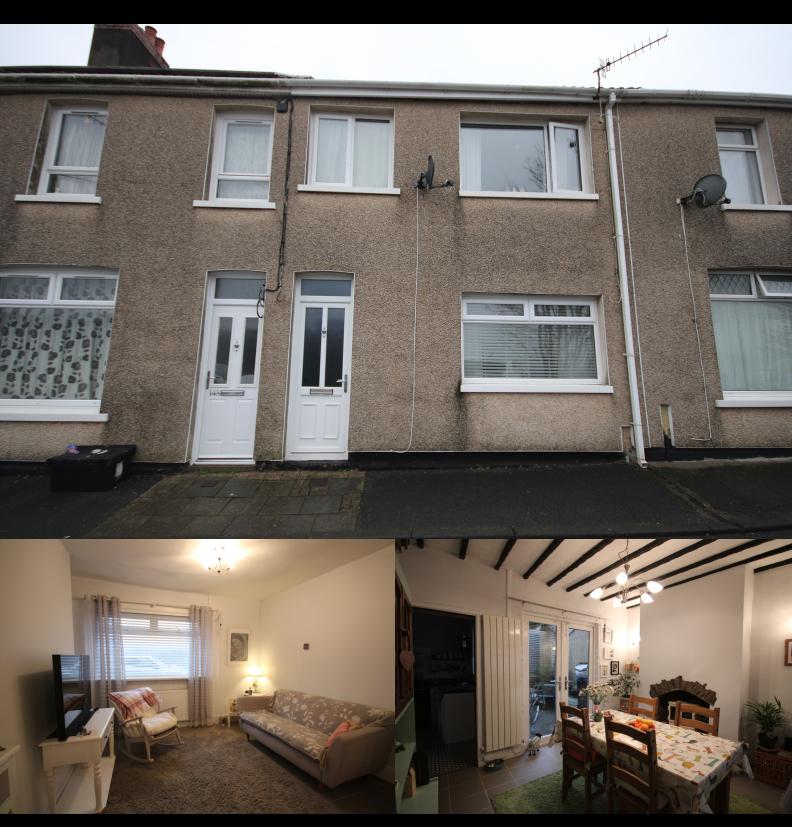

## PROPERTY DESCRIPTION

IDEAL FIRST TIME PURCHASE.... MOVE IN CONDITION.... SPECTACULAR VIEWS TO THE FRONT OF THE PROPERTY

An immaculacy presented two bedroom mid terrace property situated in the village of Swffrydd, which enjoys panoramic views of the surrounding countryside.

The accommodation briefly comprises to the ground floor entrance porch, hallway, open plan lounge/dining room and kitchen.

Whilst to the first floor there are two bedrooms, bathroom and pull down wooden ladder to attic space.

Other features include gas central heating, double glazing and tiered rear garden.

Viewing highly recommended.

#### LOUNGE

12' 1" Max into recess x 10' 7" (3.68m x 3.23m) Smooth plastered and emulsioned finish to the ceiling, double glazed window to the front aspect, central heating radiator, tiled flooring. Open plan to:

#### **DINING ROOM**

12' 1" Max into recess x 10' 9" (3.68m x 3.28m) Feature beams to the ceiling, smooth plastered and emulsioned finish to the walls, double glazed "French" doors to the rear aspect, wall mounted modern radiator, inset space for an electric fire, tiled flooring.