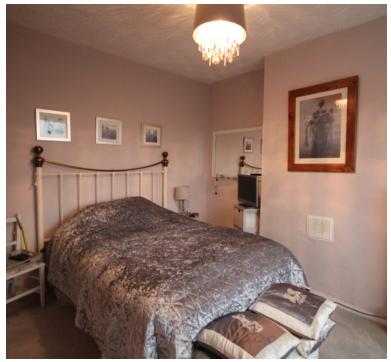

#### **BEDROOM 1**

10' 5" Max into recess x 11' 9" ( $3.17m \times 3.58m$ ) Textured finish to the ceiling, smooth plastered and emulsioned finish to the walls, double glazed window to the front aspect, central heating radiator, access to walk in wardrobe.

#### WALK IN WARDROBE

Double glazed window to the front aspect, central heating radiator.