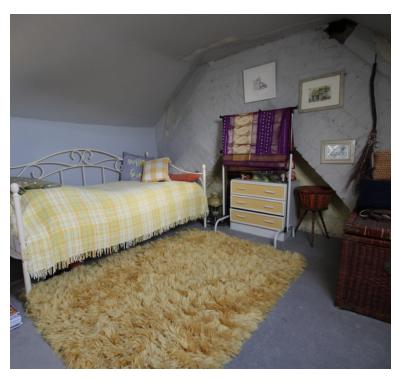

#### **LOFT ROOM**

Smooth plastered and emulsioned finish to the ceiling, "Feature" brick painted wall, smooth plastered and emulsioned finish to three walls.