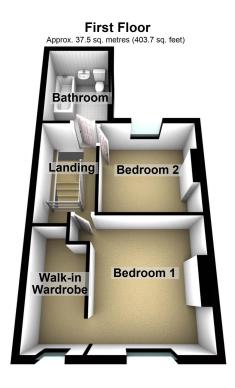

## STAIRS TO THE FIRST FLOOR

## **LANDING**

Smooth plastered and emulsioned finish to the walls and ceiling, access to loft room with a wooden pull down ladder. Doors through to:

#### **LOFT ROOM**

Smooth plastered and emulsioned finish to the ceiling, "Feature" brick painted wall, smooth plastered and emulsioned finish to three walls.

#### **BEDROOM 1**

10' 5" Max into recess x 11' 9" ( $3.17m \times 3.58m$ ) Textured finish to the ceiling, smooth plastered and emulsioned finish to the walls, double glazed window to the front aspect, central heating radiator, access to walk in wardrobe.

#### WALK IN WARDROBE

Double glazed window to the front aspect, central heating radiator.

#### **BEDROOM 2**

9' 4" Max into recess x 9' 5" (2.84m x 2.87m) Smooth plastered and emulsioned finish to the walls and ceiling, double glazed window to the rear aspect, central heating radiator.

#### **BATHROOM**

6' 9" x 9' 6" (2.06m x 2.90m)

Smooth plastered and emulsioned finish to the walls and ceiling, "Feature" wooden slated wall, obscure double glazed window to the side aspect, three piece suite comprising, deep panel bath with mixer tap and hand shower attachment over, low level wc, pedestal wash hand basin, tiled splash back areas, central heating radiator, wall mounted boiler serving domestic hot water and central heating system.

## FLOORPLAN & EPC

Total area: approx. 76.0 sq. metres (817.6 sq. feet)