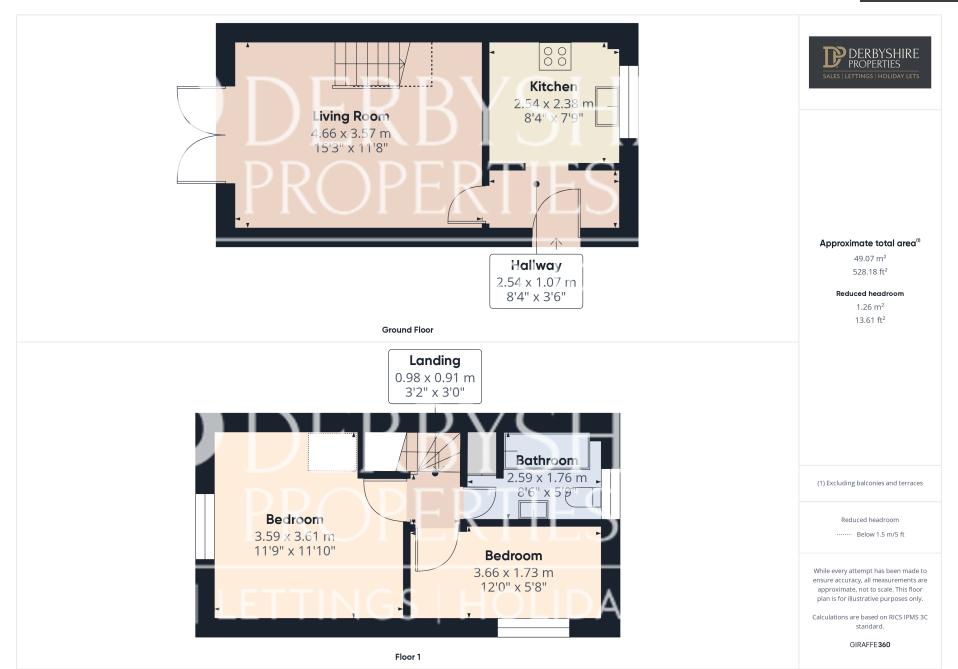

## PROPERTY DESCRIPTION

Derbyshire Properties is pleased to present this modern two-bedroom semi-detached home for sale, situated on a corner plot. The property briefly consists of an entrance hall and a lounge/dining room. Upstairs, the landing provides access to both bedrooms and the bathroom.