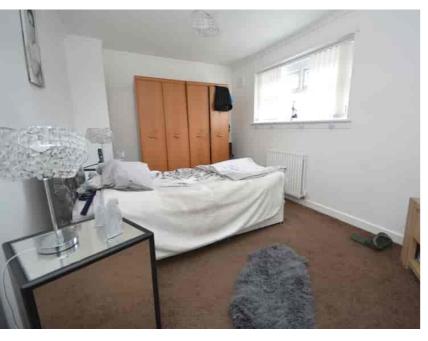

## Bedroom One

4.60m x 2.70m (15' 1" x 8' 10") Generous double bedroom offering white décor, fitted carpet and double glazed window to the front.

# **Bedroom Two**

3.60m x 2.87m (11' 10" x 9' 5") Generous double bedroom offering white décor, fitted carpet and double glazed window to the rear.