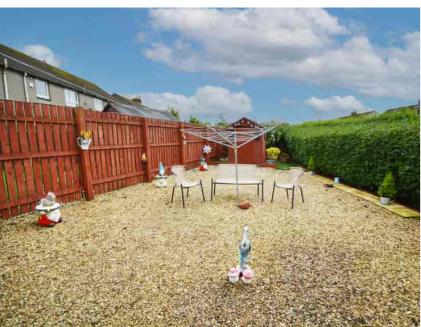

## External

Generous low maintenance private gardens to the rear laid to chips, enclosed by fencing. Leading to plentiful off street parking on chipped driveway to the side complimented by chipped front garden.