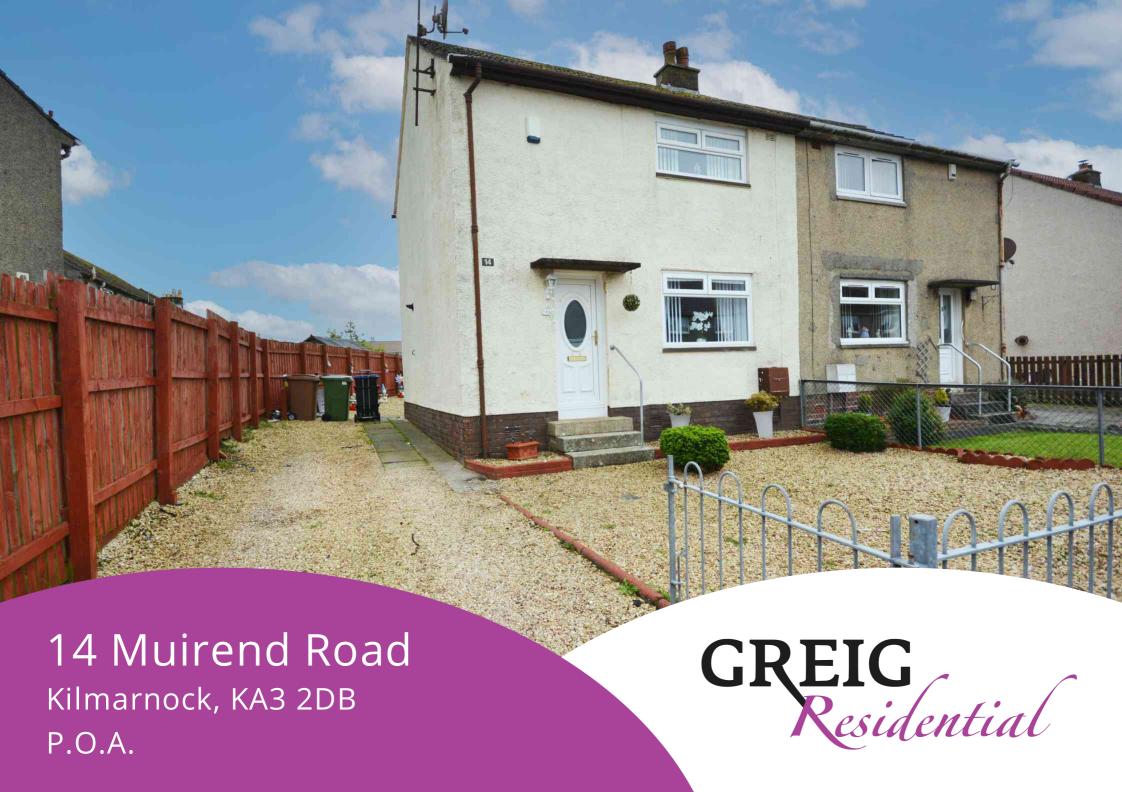

## External

Generous low maintenance private gardens to the rear laid to chips, enclosed by fencing. Leading to plentiful off street parking on chipped driveway to the side complimented by chipped front garden.