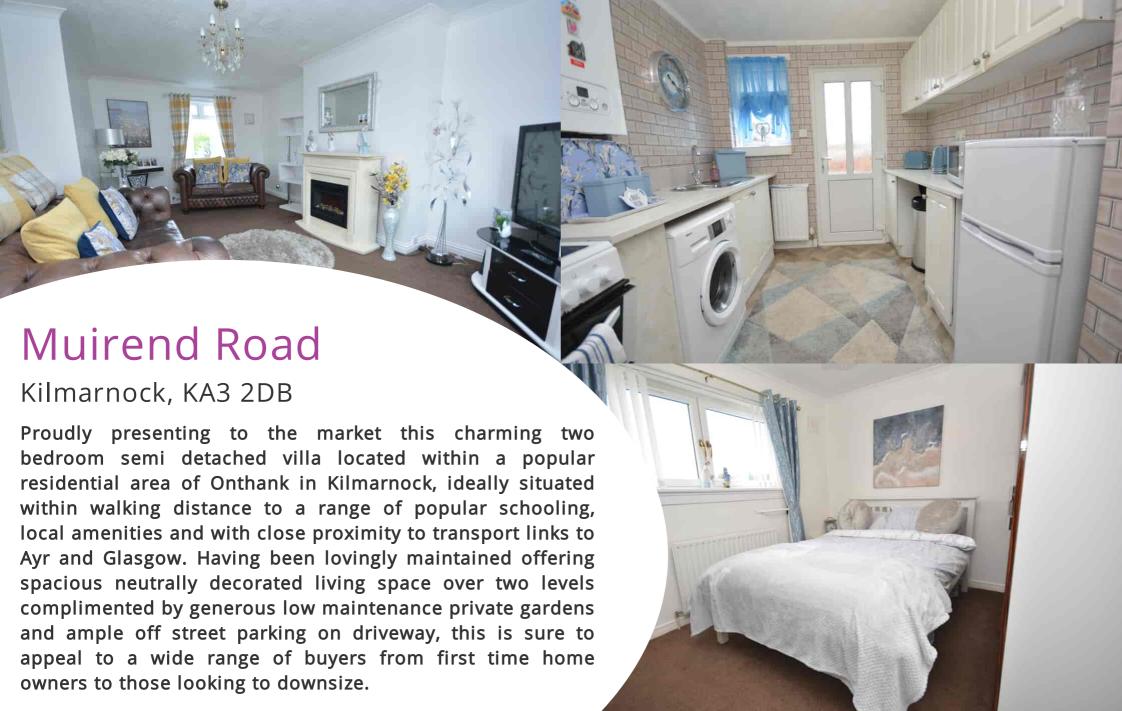

# Lounge

5.65m x 2.72m (18' 6" x 8' 11") Generous main apartment offering white décor, fitted carpet, featuring electric fire and dual aspect windows to the front and rear.

#### Kitchen

2.90m x 2.35m (9' 6" x 7' 9") Fitted kitchen offering ample wall and base units, plumbing/space for cooker, washing machine and fridge freezer, stylish herringbone effect vinyl flooring, double glazed window to the rear and white UPVC door giving access to rear gardens.

## Bedroom One

4.60m x 2.70m (15' 1" x 8' 10") Generous double bedroom offering white décor, fitted carpet and double glazed window to the front.