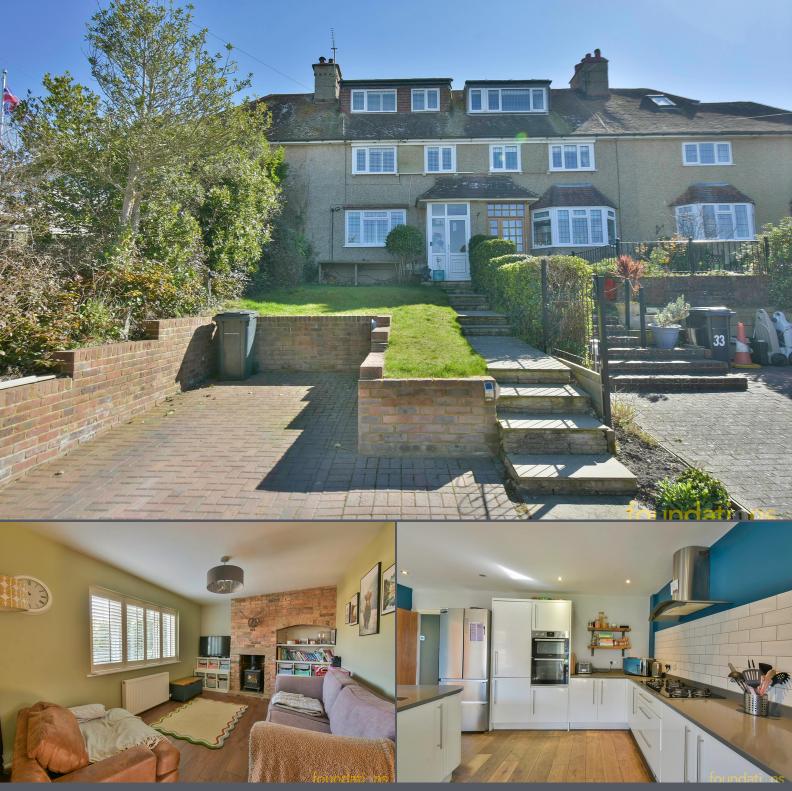

## £375,000 Freehold

A well presented three bedroom house situated in the highly sought after COODEN area of Bexhill and within easy access to the beach, train station & The Cooden Beach Golf Club. Little Common Village with its shops, cafe's and restaurants is also only a short walk away. The accommodation is set over three floors and comprises; entrance porch, lounge with log burner, impressive kitchen/breakfast room which is open to the dining area with French doors leading to the garden. On the first floor there are two bedrooms, modern bath/shower room with WC and additional WC. On the top floor is the master bedroom with views over the Pevensey Levels and fitted wardrobes. Outside there is off road parking and a mainly lawned rear garden with patio area. EPC - C.