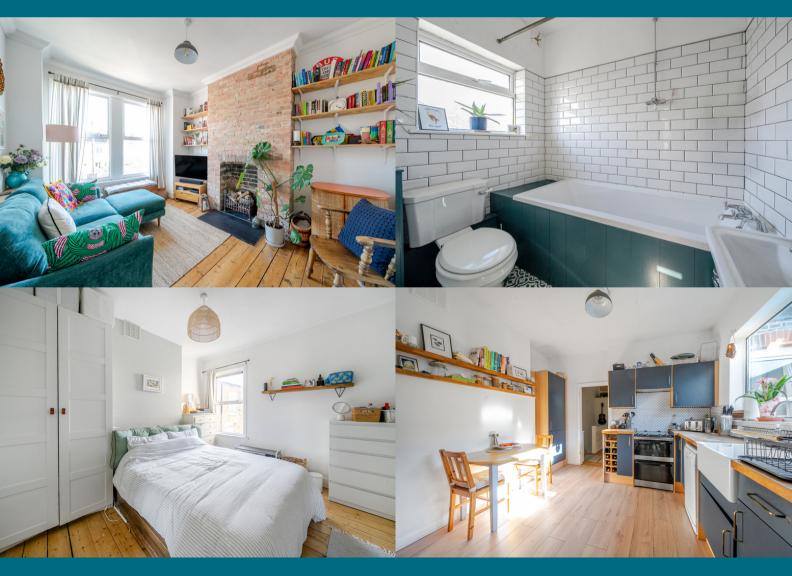

This beautifully presented two-bedroom period maisonette is a perfect blend of character and modern convenience. Lovingly updated to a high standard by the current owner, it offers a welcoming feel from the moment you step inside.

With its own private entrance, a staircase leads you up to the first floor, where you'll find a bright and airy reception room featuring high ceilings and a charming fireplace—perfect for cosy evenings. The modern fitted eat-in kitchen comes with integrated appliances, making it both stylish and functional. Two well-sized bedrooms and a sleek contemporary bathroom complete the space.

Additional highlights include double glazing, a combination boiler, and a spacious loft, offering fantastic potential for conversion (subject to planning). Outside, the beautifully landscaped private rear garden provides a peaceful retreat, complete with storage and a wooden canopy, providing shade and rain cover to the patio.