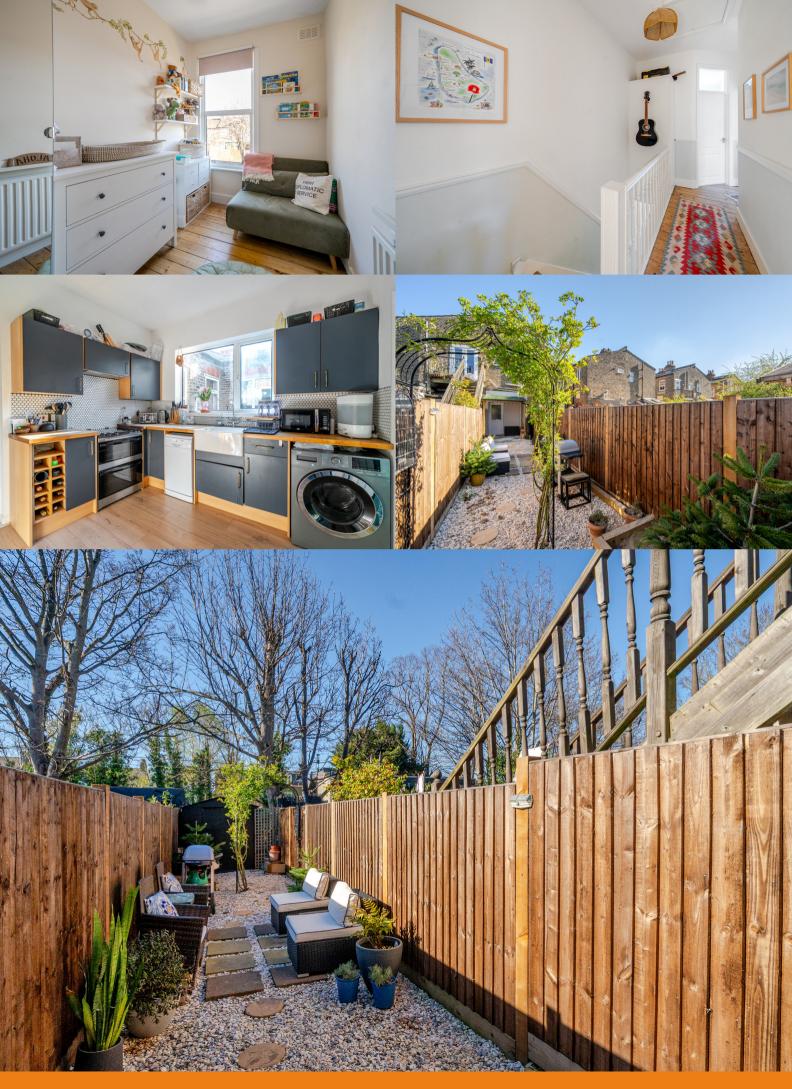

With its own private entrance, a staircase leads you up to the first floor, where you'll find a bright and airy reception room featuring high ceilings and a charming fireplace—perfect for cosy evenings. The modern fitted eat-in kitchen comes with integrated appliances, making it both stylish and functional. Two well-sized bedrooms and a sleek contemporary bathroom complete the space.

Additional highlights include double glazing, a combination boiler, and a spacious loft, offering fantastic potential for conversion (subject to planning). Outside, the beautifully landscaped private rear garden provides a peaceful retreat, complete with storage and a wooden canopy, providing shade and rain cover to the patio.