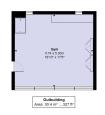

To the 1st Floor are 6 x Bedrooms (5 of them with Ensuites, and the Master also with a Dressing Room). To the top Floor, a 7th Bedroom with Ensuite, and the Cinema Room.

Externally there is a large West-facing Garden (so plenty of natural daylight incoming). Further benefits include a Detached Double Garage (converted into Gym with double Shower), heated Swim Spa, solar panels, and ample parking to the front.

## FLOORPLAN

Churchgate Road, Cheshunt, EN8 9EJ

EPC