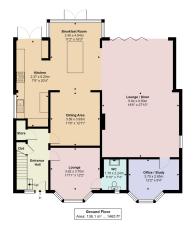

### **ABOUT THE PROPERTY**

Woodhouse are pleased to offer this substantial family home, offering over 3,500sq set over 3 floors. With no onward chain, move in as soon as your solicitor allows!

Beautifully presented, there is plenty of space on offer ideal for any large or multi-generational family. The Ground floor comprises an open-plan Kitchen with Breakfast Room & Dining Room, a further Lounge-Diner, and 2 further Reception Rooms (one with Cloakroom).

To the 1st Floor are 6 x Bedrooms (5 of them with Ensuites, and the Master also with a Dressing Room). To the top Floor, a 7th Bedroom with Ensuite, and the Cinema Room.

Externally there is a large West-facing Garden (so plenty of natural daylight incoming). Further benefits include a Detached Double Garage (converted into Gym with double Shower), heated Swim Spa, solar panels, and ample parking to the front.

## FLOORPLAN

Churchgate Road, Cheshunt, EN8 9EJ

EPC