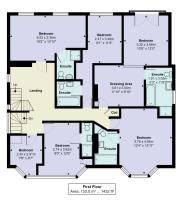

To the 1st Floor are 6 x Bedrooms (5 of them with Ensuites, and the Master also with a Dressing Room). To the top Floor, a 7th Bedroom with Ensuite, and the Cinema Room.

Externally there is a large West-facing Garden (so plenty of natural daylight incoming). Further benefits include a Detached Double Garage (converted into Gym with double Shower), heated Swim Spa, solar panels, and ample parking to the front.

## FLOORPLAN

Churchgate Road, Cheshunt, EN8 9EJ

EPC