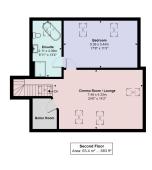

To the 1st Floor are 6 x Bedrooms (5 of them with Ensuites, and the Master also with a Dressing Room). To the top Floor, a 7th Bedroom with Ensuite, and the Cinema Room.

Externally there is a large West-facing Garden (so plenty of natural daylight incoming). Further benefits include a Detached Double Garage (converted into Gym with double Shower), heated Swim Spa, solar panels, and ample parking to the front.

## FLOORPLAN

Churchgate Road, Cheshunt, EN8 9EJ

EPC