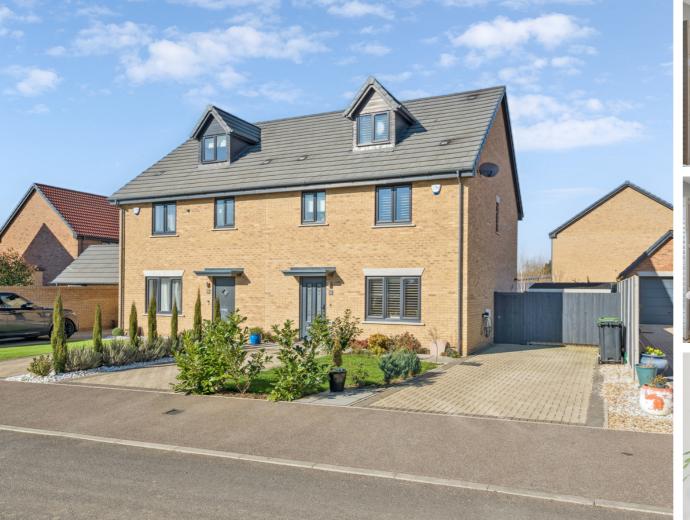

## 16 Welchs Close, Henlow, Bedfordshire, SG16 6NQ

We are pleased to offer this quality built and beautifully presented semi-detached family home situated in a small select cul-de-sac of just 20 houses and tucked away just off the High Street in the heart of Henlow within walking distance off the station. Built to a high specification just over three years ago and still has over 7 years builders guarantee remaining, the property has been extended and now provides bright and well planned accommodation to include a formal lounge to the front, a 20FT quality fitted kitchen/diner with a range of built in appliances and bi-fold doors leading to the rear extension/orangery with lantern roof and casement doors to the beautifully landscaped private rear garden. On the first floor are three good sized bedrooms plus a guest en-suite and family bathroom and

First Floor Second Floor

Illustration for identification purposes only, measurements are approximate, not to scale.

© CJ Property Marketing Produced for Lane & Bennetts

- QUALITY BUILT EXTENDED HOME IN HEART OF THE VILLAGE
- TUCKED AWAY IN THIS SMALL SELECT CUL-DE-SAC DEVELOPMENT
- SPACIOUS + EXTREMELY WELL PRESENTED ACCOMMODATION OVER THREE FLOORS
- BUILT TO A HIGH SPECIFICATION ONLY 3 YEARS AGO (STILL HAS 7 YEARS BUILDERS GARANTEE)
- SEPRATE LOUNGE + 20FFT IMPRESSIVE KITCHEN/DININER
- BUILT IN APPLIANCES WITH BI-FOLD DOORS TO EXTENSION
- SUPERB ORANGERY EXTENSION TO REAR
- FOUR GOOD SIZED BEDROOMS + 2 EN-SUITES + FAMILY BATHROOM
- LANDSCAPED + PRIVATE GARDENS
- DRIVEWAY PARKING FOR THREE CARS + EV CHARGER