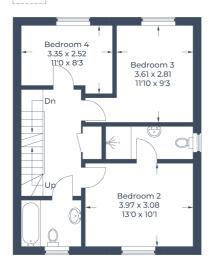

## 16 Welchs Close, Henlow, Bedfordshire, SG16 6NQ

We are pleased to offer this quality built and beautifully presented semi-detached family home situated in a small select cul-de-sac of just 20 houses and tucked away just off the High Street in the heart of Henlow within walking distance off the station. Built to a high specification just over three years ago and still has over 7 years builders guarantee remaining, the property has been extended and now provides bright and well planned accommodation to include a formal lounge to the front, a 20FT quality fitted kitchen/diner with a range of built in appliances and bi-fold doors leading to the rear extension/orangery with lantern roof and casement doors to the beautifully landscaped private rear garden. On the first floor are three good sized bedrooms plus a guest en-suite and family bathroom and

£600,000

Approximate Gross Internal Area Ground Floor = 60.4 sq m / 650 sq ft First Floor = 51.0 sq m / 549 sq ft Second Floor = 27.4 sq m / 295 sq ft Total = 138.8 sq m / 1,494 sq ft

= Reduced headroom below 1.5m / 5'0

First Floor Second Floor

Illustration for identification purposes only, measurements are approximate, not to scale.

© CJ Property Marketing Produced for Lane & Bennetts

- QUALITY BUILT EXTENDED HOME IN HEART OF THE VILLAGE
- TUCKED AWAY IN THIS SMALL SELECT CUL-DE-SAC DEVELOPMENT
- SPACIOUS + EXTREMELY WELL PRESENTED ACCOMMODATION OVER THREE FLOORS
- BUILT TO A HIGH SPECIFICATION ONLY 3 YEARS AGO (STILL HAS 7 YEARS BUILDERS GARANTEE)
- SEPRATE LOUNGE + 20FFT IMPRESSIVE KITCHEN/DININER
- BUILT IN APPLIANCES WITH BI-FOLD DOORS TO EXTENSION
- SUPERB ORANGERY EXTENSION TO REAR
- FOUR GOOD SIZED BEDROOMS + 2 EN-SUITES + FAMILY BATHROOM
- LANDSCAPED + PRIVATE GARDENS
- DRIVEWAY PARKING FOR THREE CARS + EV CHARGER