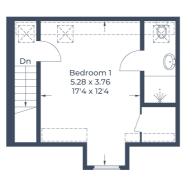

## 16 Welchs Close, Henlow, Bedfordshire, SG16 6NQ

We are pleased to offer this quality built and beautifully presented semi-detached family home situated in a small select cul-de-sac of just 20 houses and tucked away just off the High Street in the heart of Henlow within walking distance off the station. Built to a high specification just over three years ago and still has over 7 years builders guarantee remaining, the property has been extended and now provides bright and well planned accommodation to include a formal lounge to the front, a 20FT quality fitted kitchen/diner with a range of built in appliances and bi-fold doors leading to the rear extension/orangery with lantern roof and casement doors to the beautifully landscaped private rear garden. On the first floor are three good sized bedrooms plus a guest en-suite and family bathroom and

£600,000

Approximate Gross Internal Area Ground Floor = 60.4 sq m / 650 sq ft First Floor = 51.0 sq m / 549 sq ft Second Floor = 27.4 sq m / 295 sq ft Total = 138.8 sq m / 1,494 sq ft

= Reduced headroom below 1.5m / 5'0

First Floor Second Floor

Illustration for identification purposes only, measurements are approximate, not to scale.

© CJ Property Marketing Produced for Lane & Bennetts

- QUALITY BUILT EXTENDED HOME IN HEART OF THE VILLAGE
- TUCKED AWAY IN THIS SMALL SELECT CUL-DE-SAC DEVELOPMENT
- SPACIOUS + EXTREMELY WELL PRESENTED ACCOMMODATION OVER THREE FLOORS
- BUILT TO A HIGH SPECIFICATION ONLY 3 YEARS AGO (STILL HAS 7 YEARS BUILDERS GARANTEE)
- SEPRATE LOUNGE + 20FFT IMPRESSIVE KITCHEN/DININER
- BUILT IN APPLIANCES WITH BI-FOLD DOORS TO EXTENSION
- SUPERB ORANGERY EXTENSION TO REAR
- FOUR GOOD SIZED BEDROOMS + 2 EN-SUITES + FAMILY BATHROOM
- LANDSCAPED + PRIVATE GARDENS
- DRIVEWAY PARKING FOR THREE CARS + EV CHARGER