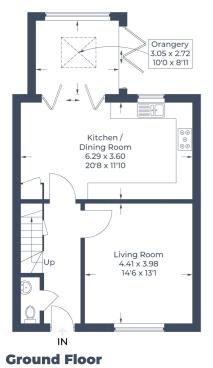

£600,000

Approximate Gross Internal Area Ground Floor = 60.4 sq m / 650 sq ft First Floor = 51.0 sq m / 549 sq ft Second Floor = 27.4 sq m / 295 sq ft Total = 138.8 sq m / 1,494 sq ft

= Reduced headroom below 1.5m / 5'0

First Floor Second Floor

Illustration for identification purposes only, measurements are approximate, not to scale.

© CJ Property Marketing Produced for Lane & Bennetts

- QUALITY BUILT EXTENDED HOME IN HEART OF THE VILLAGE
- TUCKED AWAY IN THIS SMALL SELECT CUL-DE-SAC DEVELOPMENT
- SPACIOUS + EXTREMELY WELL PRESENTED ACCOMMODATION OVER THREE FLOORS
- BUILT TO A HIGH SPECIFICATION ONLY 3 YEARS AGO (STILL HAS 7 YEARS BUILDERS GARANTEE)
- SEPRATE LOUNGE + 20FFT IMPRESSIVE KITCHEN/DININER
- BUILT IN APPLIANCES WITH BI-FOLD DOORS TO EXTENSION
- SUPERB ORANGERY EXTENSION TO REAR
- FOUR GOOD SIZED BEDROOMS + 2 EN-SUITES + FAMILY BATHROOM
- LANDSCAPED + PRIVATE GARDENS
- DRIVEWAY PARKING FOR THREE CARS + EV CHARGER