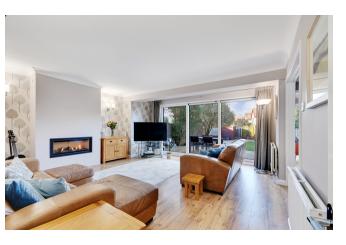

This substantial four double bedroom detached family home boasts two en-suite shower rooms, which is in addition to a large four piece family bathroom.

On entering the property there is an entrance porch for hanging coats and then you are greeted by a good size hallway with stairs with under stairs storage and a modern fitted ground floor cloakroom W/C. There are three large reception rooms including a TV room / Music room to the front of the house, a fantastic size dining room with seating area over looking the garden with bi fold doors and a superb living room with feature modern fire and large sliding doors opening out to the large patio area. The kitchen has a range of fitted grey coloured units with integrated AEG double oven , a built in Fridge freezer and dishwasher. Also the property has a separate utility room with spaces for an additional fridge and freezer, washing machine and tumble dryer and further fitted units.