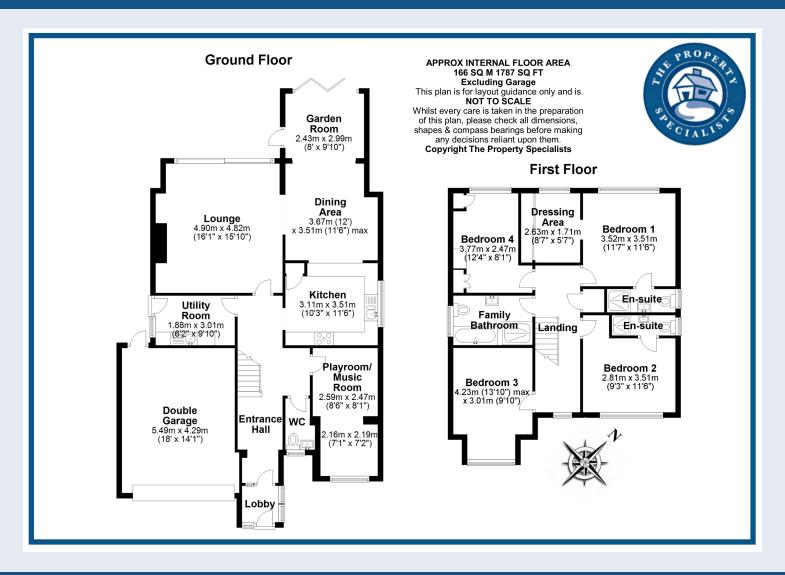

This substantial four double bedroom detached family home boasts two en-suite shower rooms, which is in addition to a large four piece family bathroom.

On entering the property there is an entrance porch for hanging coats and then you are greeted by a good size hallway with stairs with under stairs storage and a modern fitted ground floor cloakroom W/C. There are three large reception rooms including a TV room / Music room to the front of the house, a fantastic size dining room with seating area over looking the garden with bi fold doors and a superb living room with feature modern fire and large sliding doors opening out to the large patio area. The kitchen has a range of fitted grey coloured units with integrated AEG double oven , a built in Fridge freezer and dishwasher. Also the property has a separate utility room with spaces for an additional fridge and freezer, washing machine and tumble dryer and further fitted units.

Upstairs there are four good size doubles with the main bedroom and second bedroom both having en-suite shower rooms and the family bathroom benefitting from a modern four piece suite with bath and shower. The house was originally constructed as a five bedroom property and was converted to a dressing room by the current owners which serves the main bedroom.

Outside the property there is off road parking for several vehicles and an integral garage with electric roller door. The rear garden has a large patio area with the remainder laid to lawn together with a large summer house and shed.