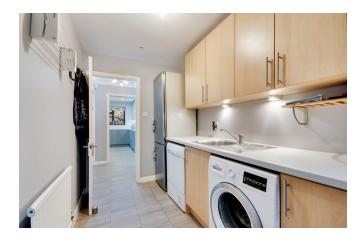

This substantial four double bedroom detached family home boasts two en-suite shower rooms, which is in addition to a large four piece family bathroom.

On entering the property there is an entrance porch for hanging coats and then you are greeted by a good size hallway with stairs with under stairs storage and a modern fitted ground floor cloakroom W/C. There are three large reception rooms including a TV room / Music room to the front of the house, a fantastic size dining room with seating area over looking the garden with bi fold doors and a superb living room with feature modern fire and large sliding doors opening out to the large patio area. The kitchen has a range of fitted grey coloured units with integrated AEG double oven , a built in Fridge freezer and dishwasher. Also the property has a separate utility room with spaces for an additional fridge and freezer, washing machine and tumble dryer and further fitted units.