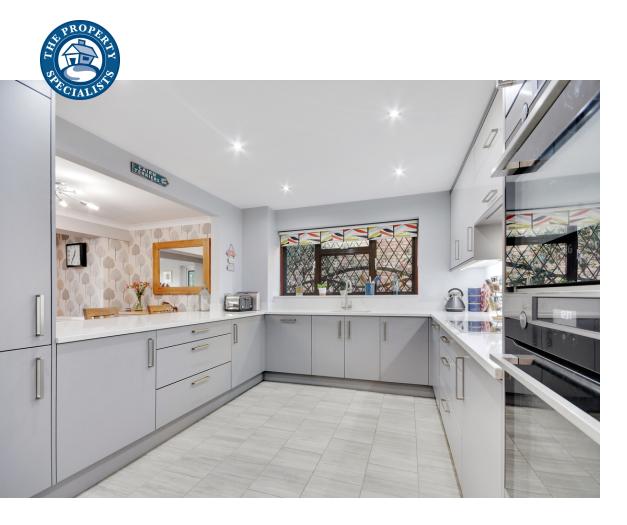

This substantial four double bedroom detached family home boasts two en-suite shower rooms, which is in addition to a large four piece family bathroom.

On entering the property there is an entrance porch for hanging coats and then you are greeted by a good size hallway with stairs with under stairs storage and a modern fitted ground floor cloakroom W/C. There are three large reception rooms including a TV room / Music room to the front of the house, a fantastic size dining room with seating area over looking the garden with bi fold doors and a superb living room with feature modern fire and large sliding doors opening out to the large patio area. The kitchen has a range of fitted grey coloured units with integrated AEG double oven , a built in Fridge freezer and dishwasher. Also the property has a separate utility room with spaces for an additional fridge and freezer, washing machine and tumble dryer and further fitted units.