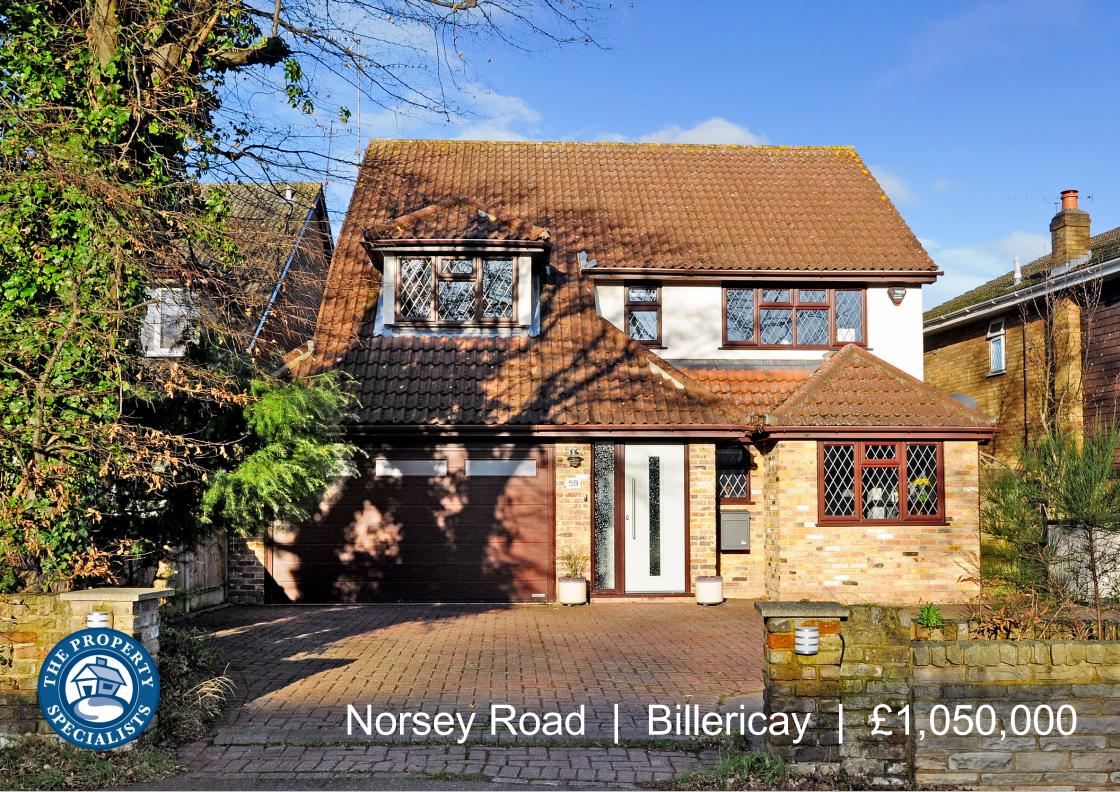

## **Norsey Road**

## Billericay | Essex | CM11 1BH

The Property Specialists of Billericay are delighted to offer for sale this beautifully presented detached family residence which is located on one of the most sought after roads and within a short walk of Billericay High Street and Mainline Train Station with it's routes to London Liverpool Street.

This substantial four double bedroom detached family home boasts two en-suite shower rooms, which is in addition to a large four piece family bathroom.

On entering the property there is an entrance porch for hanging coats and then you are greeted by a good size hallway with stairs with under stairs storage and a modern fitted ground floor cloakroom W/C. There are three large reception rooms including a TV room / Music room to the front of the house, a fantastic size dining room with seating area over looking the garden with bi fold doors and a superb living room with feature modern fire and large sliding doors opening out to the large patio area. The kitchen has a range of fitted grey coloured units with integrated AEG double oven , a built in Fridge freezer and dishwasher. Also the property has a separate utility room with spaces for an additional fridge and freezer, washing machine and tumble dryer and further fitted units.

Outside the property there is off road parking for several vehicles and an integral garage with electric roller door. The rear garden has a large patio area with the remainder laid to lawn together with a large summer house and shed.