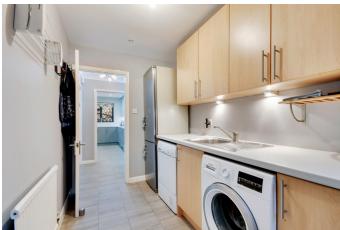

This substantial four double bedroom detached family home boasts two en-suite shower rooms, which is in addition to a large four piece family bathroom.

On entering the property there is an entrance porch for hanging coats and then you are greeted by a good size hallway with stairs with under stairs storage and a modern fitted ground floor cloakroom W/C. There are three large reception rooms including a TV room / Music room to the front of the house, a fantastic size dining room with seating area over looking the garden with bi fold doors and a superb living room with feature modern fire and large sliding doors opening out to the large patio area. The kitchen has a range of fitted grey coloured units with integrated AEG double oven , a built in Fridge freezer and dishwasher. Also the property has a separate utility room with spaces for an additional fridge and freezer, washing machine and tumble dryer and further fitted units.