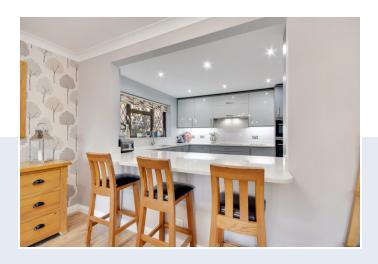

This substantial four double bedroom detached family home boasts two en-suite shower rooms, which is in addition to a large four piece family bathroom.

On entering the property there is an entrance porch for hanging coats and then you are greeted by a good size hallway with stairs with under stairs storage and a modern fitted ground floor cloakroom W/C. There are three large reception rooms including a TV room / Music room to the front of the house, a fantastic size dining room with seating area over looking the garden with bi fold doors and a superb living room with feature modern fire and large sliding doors opening out to the large patio area. The kitchen has a range of fitted grey coloured units with integrated AEG double oven , a built in Fridge freezer and dishwasher. Also the property has a separate utility room with spaces for an additional fridge and freezer, washing machine and tumble dryer and further fitted units.