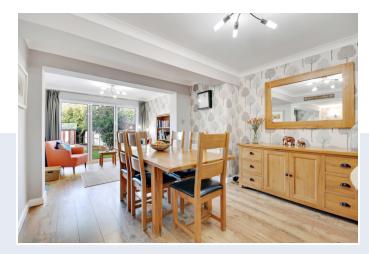

This substantial four double bedroom detached family home boasts two en-suite shower rooms, which is in addition to a large four piece family bathroom.

On entering the property there is an entrance porch for hanging coats and then you are greeted by a good size hallway with stairs with under stairs storage and a modern fitted ground floor cloakroom W/C. There are three large reception rooms including a TV room / Music room to the front of the house, a fantastic size dining room with seating area over looking the garden with bi fold doors and a superb living room with feature modern fire and large sliding doors opening out to the large patio area. The kitchen has a range of fitted grey coloured units with integrated AEG double oven , a built in Fridge freezer and dishwasher. Also the property has a separate utility room with spaces for an additional fridge and freezer, washing machine and tumble dryer and further fitted units.