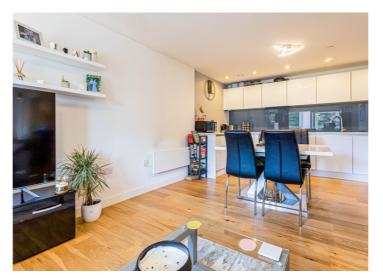

## Munday Street, Ancoats, M4 7AZ

\*\*VIDEO TOUR\*\* - \*\*SECURE ALLOCATED PARKING\*\* - \*\*MORTGAGE BUYERS WELCOME - EWS1 AVAILABLE\*\* - VITALSPACE ESTATE AGENTS are privileged to offer for sale this immaculately presented second floor TWO BEDROOM apartment situated within the extremely desirable Hatbox development. This immaculate presented apartment offers accommodation comprising; open plan living /kitchen diner area leading onto a south facing built in balcony with a beautiful open aspect views, a double master bedroom with fitted wardrobes and an en-suite tiled shower room, a second double bedroom, a stylish three piece bathroom and a utility cupboard. This apartment comes with secure allocated parking and the developments comes with communal gardens and 24 hour on site concierge. The area offers great transport links including the New Islington Metrolink just a stones throw away. It is just a stroll along the canal to Piccadilly Train Station, Ancoats and the Northern Quarter and within easy reach of the Manchester ring road, linking to the M60 which connects to all major motorway networks across the North and beyond. Manchester Airport is just 20 minutes away by train from Manchester Piccadilly train station or 25 minutes' drive via the A5103. Hatbox is enviably located less than 15 minutes walk to the bars and restaurants of Ancoats and the Northern Quarter and with the New Islington Tram Stop just outside the front gates of the development, access to the City Centre is ideal. Contact VitalSpace Estate Agents for further information or to arrange an internal inspection.

## **Features**

- Two double bedrooms
- Second floor position
- Secure Allocated Parking
- 24 Hour Concierge
- Immaculate Condition
- South Facing Aspect
- Close to Metrolink
- Luxury en-suite shower room
- Walk to bars / restaurants
- Viewing recommended