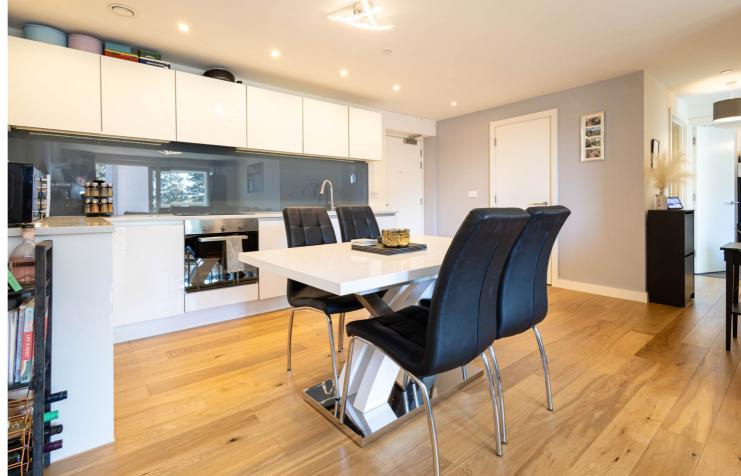

## Munday Street, Ancoats, M4 7AZ

\*\*VIDEO TOUR\*\* - \*\*SECURE ALLOCATED PARKING\*\* - \*\*MORTGAGE BUYERS WELCOME - EWS1 AVAILABLE\*\* - VITALSPACE ESTATE AGENTS are privileged to offer for sale this immaculately presented second floor TWO BEDROOM apartment situated within the extremely desirable Hatbox development. This immaculate presented apartment offers accommodation comprising; open plan living /kitchen diner area leading onto a south facing built in balcony with a beautiful open aspect views, a double master bedroom with fitted wardrobes and an en-suite tiled shower room, a second double bedroom, a stylish three piece bathroom and a utility cupboard. This apartment comes with secure allocated parking and the developments comes with communal gardens and 24 hour on site concierge. The area offers great transport links including the New Islington Metrolink just a stones throw away. It is just a stroll along the canal to Piccadilly Train Station, Ancoats and the Northern Quarter and within easy reach of the Manchester ring road, linking to the M60 which connects to all major motorway networks across the North and beyond. Manchester Airport is just 20 minutes away by train from Manchester Piccadilly train station or 25 minutes' drive via the A5103. Hatbox is enviably located less than 15 minutes walk to the bars and restaurants of Ancoats and the Northern Quarter and with the New Islington Tram Stop just outside the front gates of the development, access to the City Centre is ideal. Contact VitalSpace Estate Agents for further information or to arrange an internal inspection.

## **Features**

- Two double bedrooms
- Second floor position
- Secure Allocated Parking
- 24 Hour Concierge
- Immaculate Condition
- South Facing Aspect
- Close to Metrolink
- Luxury en-suite shower room
- Walk to bars / restaurants
- Viewing recommended