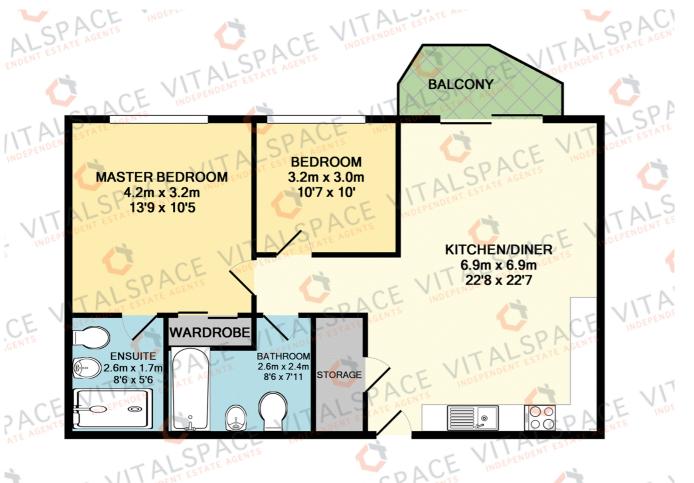

## Munday Street, Ancoats, M4 7AZ

\*\*VIDEO TOUR\*\* - \*\*SECURE ALLOCATED PARKING\*\* - \*\*MORTGAGE BUYERS WELCOME - EWS1 AVAILABLE\*\* - VITALSPACE ESTATE AGENTS are privileged to offer for sale this immaculately presented second floor TWO BEDROOM apartment situated within the extremely desirable Hatbox development. This immaculate presented apartment offers accommodation comprising; open plan living /kitchen diner area leading onto a south facing built in balcony with a beautiful open aspect views, a double master bedroom with fitted wardrobes and an en-suite tiled shower room, a second double bedroom, a stylish three piece bathroom and a utility cupboard. This apartment comes with secure allocated parking and the developments comes with communal gardens and 24 hour on site concierge. The area offers great transport links including the New Islington Metrolink just a stones throw away. It is just a stroll along the canal to Piccadilly Train Station, Ancoats and the Northern Quarter and within easy reach of the Manchester ring road, linking to the M60 which connects to all major motorway networks across the North and beyond. Manchester Airport is just 20 minutes away by train from Manchester Piccadilly train station or 25 minutes' drive via the A5103. Hatbox is enviably located less than 15 minutes walk to the bars and restaurants of Ancoats and the Northern Quarter and with the New Islington Tram Stop just outside the front gates of the development, access to the City Centre is ideal. Contact VitalSpace Estate Agents for further information or to arrange an internal inspection.

## **Features**

- Two double bedrooms
- Second floor position
- Secure Allocated Parking
- 24 Hour Concierge
- Immaculate Condition
- South Facing Aspect
- Close to Metrolink
- Luxury en-suite shower room
- Walk to bars / restaurants
- Viewing recommended