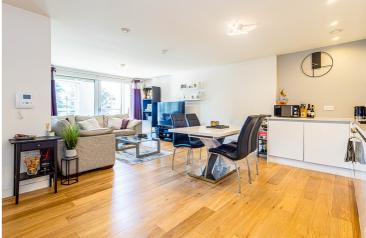

## Munday Street, Ancoats, M4 7AZ

\*\*VIDEO TOUR\*\* - \*\*SECURE ALLOCATED PARKING\*\* - \*\*MORTGAGE BUYERS WELCOME - EWS1 AVAILABLE\*\* - VITALSPACE ESTATE AGENTS are privileged to offer for sale this immaculately presented second floor TWO BEDROOM apartment situated within the extremely desirable Hatbox development. This immaculate presented apartment offers accommodation comprising; open plan living /kitchen diner area leading onto a south facing built in balcony with a beautiful open aspect views, a double master bedroom with fitted wardrobes and an en-suite tiled shower room, a second double bedroom, a stylish three piece bathroom and a utility cupboard. This apartment comes with secure allocated parking and the developments comes with communal gardens and 24 hour on site concierge. The area offers great transport links including the New Islington Metrolink just a stones throw away. It is just a stroll along the canal to Piccadilly Train Station, Ancoats and the Northern Quarter and within easy reach of the Manchester ring road, linking to the M60 which connects to all major motorway networks across the North and beyond. Manchester Airport is just 20 minutes away by train from Manchester Piccadilly train station or 25 minutes' drive via the A5103. Hatbox is enviably located less than 15 minutes walk to the bars and restaurants of Ancoats and the Northern Quarter and with the New Islington Tram Stop just outside the front gates of the development, access to the City Centre is ideal. Contact VitalSpace Estate Agents for further information or to arrange an internal inspection.

## **Features**

- Two double bedrooms
- Second floor position
- Secure Allocated Parking
- 24 Hour Concierge
- Immaculate Condition
- South Facing Aspect
- Close to Metrolink
- Luxury en-suite shower room
- Walk to bars / restaurants
- Viewing recommended