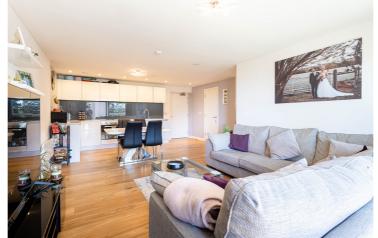

## Munday Street, Ancoats, M4 7AZ

\*\*VIDEO TOUR\*\* - \*\*SECURE ALLOCATED PARKING\*\* - \*\*MORTGAGE BUYERS WELCOME - EWS1 AVAILABLE\*\* - VITALSPACE ESTATE AGENTS are privileged to offer for sale this immaculately presented second floor TWO BEDROOM apartment situated within the extremely desirable Hatbox development. This immaculate presented apartment offers accommodation comprising; open plan living /kitchen diner area leading onto a south facing built in balcony with a beautiful open aspect views, a double master bedroom with fitted wardrobes and an en-suite tiled shower room, a second double bedroom, a stylish three piece bathroom and a utility cupboard. This apartment comes with secure allocated parking and the developments comes with communal gardens and 24 hour on site concierge. The area offers great transport links including the New Islington Metrolink just a stones throw away. It is just a stroll along the canal to Piccadilly Train Station, Ancoats and the Northern Quarter and within easy reach of the Manchester ring road, linking to the M60 which connects to all major motorway networks across the North and beyond. Manchester Airport is just 20 minutes away by train from Manchester Piccadilly train station or 25 minutes' drive via the A5103. Hatbox is enviably located less than 15 minutes walk to the bars and restaurants of Ancoats and the Northern Quarter and with the New Islington Tram Stop just outside the front gates of the development, access to the City Centre is ideal. Contact VitalSpace Estate Agents for further information or to arrange an internal inspection.

## **Features**

- Two double bedrooms
- Second floor position
- Secure Allocated Parking
- 24 Hour Concierge
- Immaculate Condition
- South Facing Aspect
- Close to Metrolink
- Luxury en-suite shower room
- Walk to bars / restaurants
- Viewing recommended