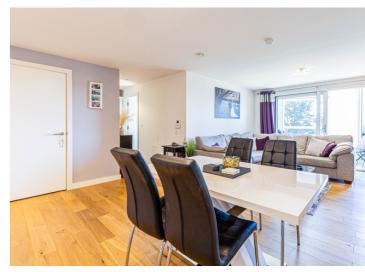

## Munday Street, Ancoats, M4 7AZ

\*\*VIDEO TOUR\*\* - \*\*SECURE ALLOCATED PARKING\*\* - \*\*MORTGAGE BUYERS WELCOME - EWS1 AVAILABLE\*\* - VITALSPACE ESTATE AGENTS are privileged to offer for sale this immaculately presented second floor TWO BEDROOM apartment situated within the extremely desirable Hatbox development. This immaculate presented apartment offers accommodation comprising; open plan living /kitchen diner area leading onto a south facing built in balcony with a beautiful open aspect views, a double master bedroom with fitted wardrobes and an en-suite tiled shower room, a second double bedroom, a stylish three piece bathroom and a utility cupboard. This apartment comes with secure allocated parking and the developments comes with communal gardens and 24 hour on site concierge. The area offers great transport links including the New Islington Metrolink just a stones throw away. It is just a stroll along the canal to Piccadilly Train Station, Ancoats and the Northern Quarter and within easy reach of the Manchester ring road, linking to the M60 which connects to all major motorway networks across the North and beyond. Manchester Airport is just 20 minutes away by train from Manchester Piccadilly train station or 25 minutes' drive via the A5103. Hatbox is enviably located less than 15 minutes walk to the bars and restaurants of Ancoats and the Northern Quarter and with the New Islington Tram Stop just outside the front gates of the development, access to the City Centre is ideal. Contact VitalSpace Estate Agents for further information or to arrange an internal inspection.

## **Features**

- Two double bedrooms
- Second floor position
- Secure Allocated Parking
- 24 Hour Concierge
- Immaculate Condition
- South Facing Aspect
- Close to Metrolink
- Luxury en-suite shower room
- Walk to bars / restaurants
- Viewing recommended