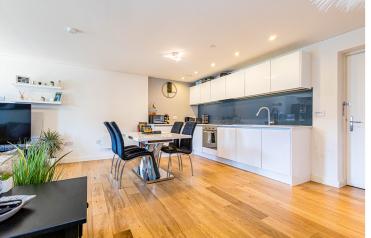

## Munday Street, Ancoats, M4 7AZ

\*\*VIDEO TOUR\*\* - \*\*SECURE ALLOCATED PARKING\*\* - \*\*MORTGAGE BUYERS WELCOME - EWS1 AVAILABLE\*\* - VITALSPACE ESTATE AGENTS are privileged to offer for sale this immaculately presented second floor TWO BEDROOM apartment situated within the extremely desirable Hatbox development. This immaculate presented apartment offers accommodation comprising; open plan living /kitchen diner area leading onto a south facing built in balcony with a beautiful open aspect views, a double master bedroom with fitted wardrobes and an en-suite tiled shower room, a second double bedroom, a stylish three piece bathroom and a utility cupboard. This apartment comes with secure allocated parking and the developments comes with communal gardens and 24 hour on site concierge. The area offers great transport links including the New Islington Metrolink just a stones throw away. It is just a stroll along the canal to Piccadilly Train Station, Ancoats and the Northern Quarter and within easy reach of the Manchester ring road, linking to the M60 which connects to all major motorway networks across the North and beyond. Manchester Airport is just 20 minutes away by train from Manchester Piccadilly train station or 25 minutes' drive via the A5103. Hatbox is enviably located less than 15 minutes walk to the bars and restaurants of Ancoats and the Northern Quarter and with the New Islington Tram Stop just outside the front gates of the development, access to the City Centre is ideal. Contact VitalSpace Estate Agents for further information or to arrange an internal inspection.

## **Features**

- Two double bedrooms
- Second floor position
- Secure Allocated Parking
- 24 Hour Concierge
- Immaculate Condition
- South Facing Aspect
- Close to Metrolink
- Luxury en-suite shower room
- Walk to bars / restaurants
- Viewing recommended