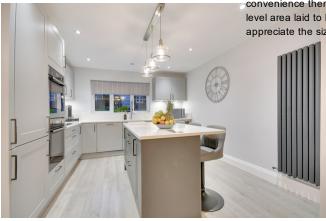

The recently fitted modern kitchen is located from the front of the property and has a range of fitted gloss units encompassing a large central island. The kitchen houses an integrated dishwasher and fridge freezer plus electric hob and built-in double ovens. The family room/dining area leads off from the kitchen, providing a great space for entertaining with the benefit of a feature fireplace.