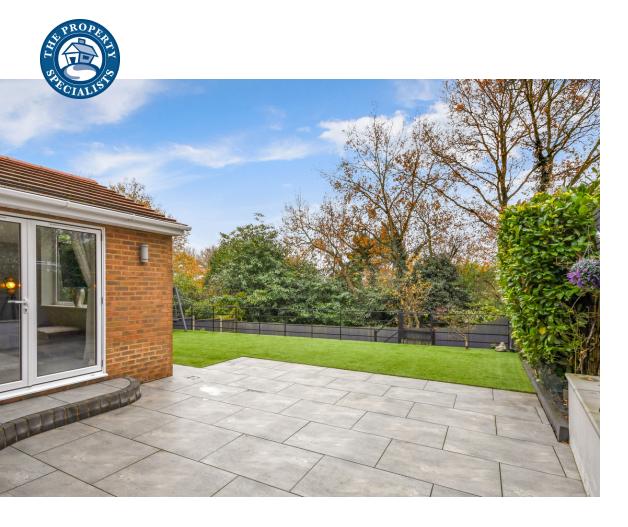

Outside the property there is parking for three cars as well as an integral garage with electric up and over door. The secluded rear garden faces south creating an attractive sun trap. There is a gate to one side for pedestrian access and to the other through the garage. For outdoor convenience there is also an outside tap. The garden has a block paved patio area and a split-level area laid to lawn with fenced boundaries. An internal viewing is highly recommended to fully appreciate the size of accommodation on offer, please contact us on 01277 654446.