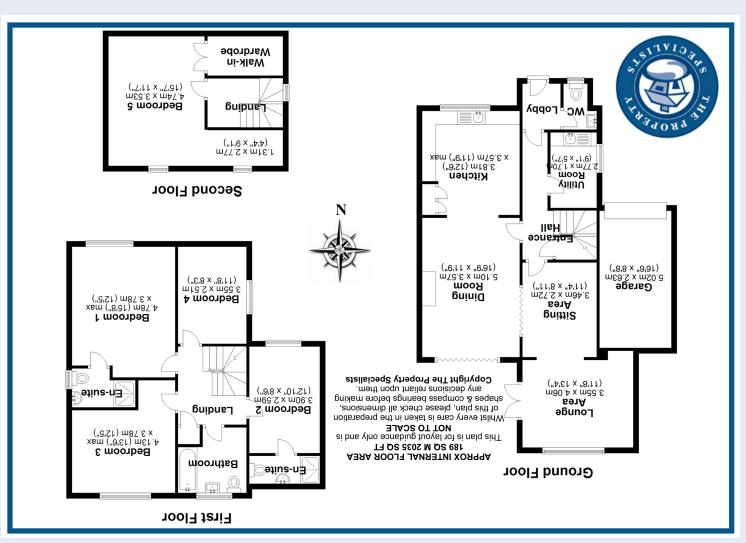

On entering the property there is an entrance porch with downstairs W/C to the front, this then leads into the inner hall which has stairs to the first floor with under stairs storage cupboard and doors leading to the modern fitted kitchen, dining room and garden/reading room, providing a relaxing, comfortable and modern living space for busy families.

The recently fitted modern kitchen is located from the front of the property and has a range of fitted gloss units encompassing a large central island. The kitchen houses an integrated dishwasher and fridge freezer plus electric hob and built-in double ovens. The family room/dining area leads off from the kitchen, providing a great space for entertaining with the benefit of a feature fireplace.

Following the building of an extension, the new living room is situated to the rear of the property looking out on the well maintained garden through bi-fold doors giving lots of natural light into this tranquil room through the expansive window and featuring a vaulted ceiling. The property has the added advantage of a separate reception room, this is currently used as a reading room and could make a lovely playroom.

On the first floor, leading off the galleried landing, there are four double bedrooms with two ensuite shower rooms, which are in addition to a good sized family bathroom.

The top floor consists of a large bedroom or playroom and a large recess that could be converted to another ensuite if needed, it is currently being utilised as a separate study area.

Outside the property there is parking for three cars as well as an integral garage with electric up and over door. The secluded rear garden faces south creating an attractive sun trap. There is a gate to one side for pedestrian access and to the other through the garage. For outdoor convenience there is also an outside tap. The garden has a block paved patio area and a split-level area laid to lawn with fenced boundaries. An internal viewing is highly recommended to fully appreciate the size of accommodation on offer, please contact us on 01277 654446.

- Modern Detached Family Residence over Three floors
- Modern Fitted Kitchen with Island and Integrated Appliances
- Downstairs Cloakroom
- Large Family Bathroom
- Four Double Bedrooms to the First Floor
- Rear Dining Room with Feature Fireplace and Bi-Fold Doors
- Reading/Garden Room to Rear with Vaulted Ceiling Feature
- Two En-Suite Shower Rooms
- Large Bedroom/Playroom to the Top Floor plus Separate Study Area
- Secluded Rear South Facing Garden