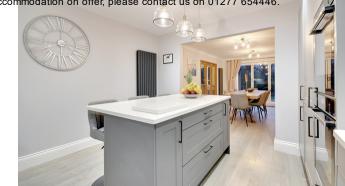

The recently fitted modern kitchen is located from the front of the property and has a range of fitted gloss units encompassing a large central island. The kitchen houses an integrated dishwasher and fridge freezer plus electric hob and built-in double ovens. The family room/dining area leads off from the kitchen, providing a great space for entertaining with the benefit of a feature fireplace.

Outside the property there is parking for three cars as well as an integral garage with electric up and over door. The secluded rear garden faces south creating an attractive sun trap. There is a gate to one side for pedestrian access and to the other through the garage. For outdoor convenience there is also an outside tap. The garden has a block paved patio area and a split-level area laid to lawn with fenced boundaries. An internal viewing is highly recommended to fully appreciate the size of accommodation on offer, please contact us on 01277 654446.