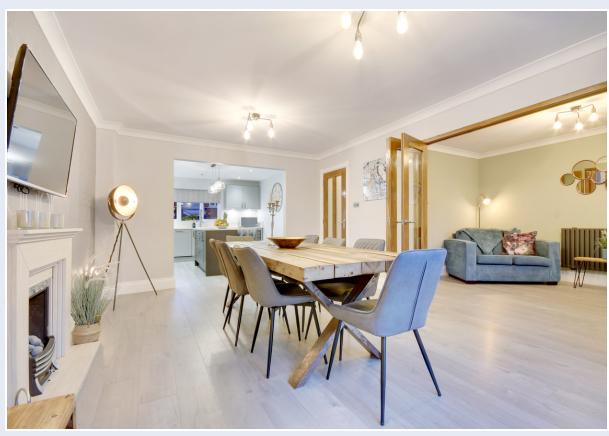

The recently fitted modern kitchen is located from the front of the property and has a range of fitted gloss units encompassing a large central island. The kitchen houses an integrated dishwasher and fridge freezer plus electric hob and built-in double ovens. The family room/dining area leads off from the kitchen, providing a great space for entertaining with the benefit of a feature fireplace.