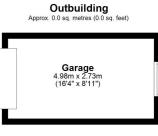

est End area. Schedule a viewing today with sole agent Burnap + Abel!







#### **Entrance Hall**

#### Lounge

22' 3" x 14' 7" (6.78m x 4.45m)

#### Kitchen/Breakfast Room

19' 3" x 11' 0" (5.87m x 3.35m)

# Utility/Shower Room

Utility 2

## **Bedroom One**

20' 11" x 14' 11" (6.38m x 4.55m)

#### **Bedroom Two**

15' 0" x 10' 11" (4.57m x 3.33m)

#### **Bedroom Three**

14' 11" x 11' 10" (4.55m x 3.61m)

### Garage

16' 4" x 8' 11" (4.98m x 2.72m)

## **Cellar Storage**

## Lease + Service Charges

We understand the lease is 999 years from 24 June 1959, leaving 934 years remaining.

We have been told the property has a share of the freehold.

The service charge is £1088 every 6 months.

There are currently no works planned.



First Floor Approx. 132.7 sq. metres (1428.1 sq. feet)







Total area: approx. 132.7 sq. metres (1428.1 sq. feet)

Whilst every attempt has been made to ensure the accuracy of the floor plan contained here, measurements of doors, windows, rooms and any other items are approximate and no responsibility is taken for any error, omission or mis-statement. This plan is for illustrative purposes only and should be used as such by any prospective purchaser. Plan produced using Planly.