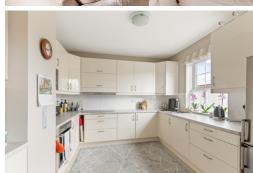

e central station, making it convenient for commuters and city explorers alike. Upon entering this immaculate property, you will be greeted by spacious rooms flooded with natural light. The well-equipped kitchen/breakfast room and utility room provide ample space for all your culinary needs, while the shower room and family bathroom offer luxury and convenience. In addition to the luxurious interior, this home also boasts a garage and off road parking along with cellar for all your storage needs. Whether you're looking for a cozy retreat or an entertainer's paradise, this property offers endless possibilities. Don't miss out on the opportunity to make this gorgeous apartment your new home in Folkestone's prestigious West End area. Schedule a viewing today with sole agent Burnap + Abel!







#### **Entrance Hall**

#### Lounge

22' 3" x 14' 7" (6.78m x 4.45m)

#### Kitchen/Breakfast Room

19' 3" x 11' 0" (5.87m x 3.35m)

# Utility/Shower Room

Utility 2

## **Bedroom One**

20' 11" x 14' 11" (6.38m x 4.55m)

#### **Bedroom Two**

15' 0" x 10' 11" (4.57m x 3.33m)

#### **Bedroom Three**

14' 11" x 11' 10" (4.55m x 3.61m)

### Garage

16' 4" x 8' 11" (4.98m x 2.72m)

## **Cellar Storage**

## Lease + Service Charges

We understand the lease is 999 years from 24 June 1959, leaving 934 years remaining.

We have been told the property has a share of the freehold.

The service charge is £1088 every 6 months.

There are currently no works planned.



First Floor Approx. 132.7 sq. metres (1428.1 sq. feet)







Total area: approx. 132.7 sq. metres (1428.1 sq. feet)

Whilst every