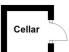

t End area. Schedule a viewing today with sole agent Burnap + Abel!







#### **Entrance Hall**

#### Lounge

22' 3" x 14' 7" (6.78m x 4.45m)

#### Kitchen/Breakfast Room

19' 3" x 11' 0" (5.87m x 3.35m)

# Utility/Shower Room

Utility 2

## **Bedroom One**

20' 11" x 14' 11" (6.38m x 4.55m)

#### **Bedroom Two**

15' 0" x 10' 11" (4.57m x 3.33m)

#### **Bedroom Three**

14' 11" x 11' 10" (4.55m x 3.61m)

### Garage

16' 4" x 8' 11" (4.98m x 2.72m)

## **Cellar Storage**

## Lease + Service Charges

We understand the lease is 999 years from 24 June 1959, leaving 934 years remaining.

We have been told the property has a share of the freehold.

The service charge is £1088 every 6 months.

There are currently no works planned.



First Floor Approx. 132.7 sq. metres (1428.1 sq. feet)







Total area: approx. 132.7 sq. metres (1428.1 sq. feet)

Whilst every attempt has been made to ensure the accuracy of the floor plan contained here, measurements of doors, windows, rooms and any other items are approximate and no responsibility is taken for any error, omission or mis-statement. This plan is for illustrative purposes only and should be used as such by any prospective purchaser. Plan produced using Planly.