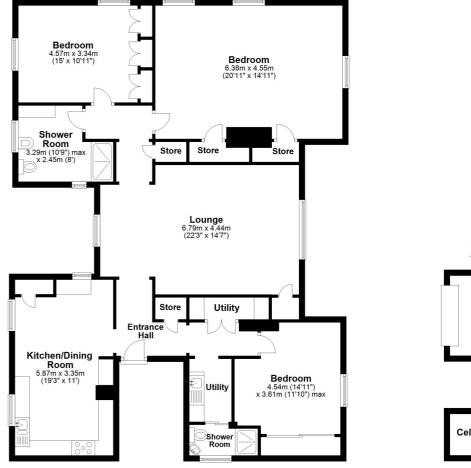

#### **Entrance Hall**

#### Lounge

22' 3" x 14' 7" (6.78m x 4.45m)

#### Kitchen/Breakfast Room

19' 3" x 11' 0" (5.87m x 3.35m)

# Utility/Shower Room

Utility 2

## **Bedroom One**

20' 11" x 14' 11" (6.38m x 4.55m)

#### **Bedroom Two**

15' 0" x 10' 11" (4.57m x 3.33m)

#### **Bedroom Three**

14' 11" x 11' 10" (4.55m x 3.61m)

There are currently no works planned.

First Floor Approx. 132.7 sq. metres (1428.1 sq. feet)

Total area: approx. 132.7 sq. metres (1428.1 sq. feet)

Whilst every attempt has been made to ensure the accuracy of the floor plan contained here, measurements of doors, windows, rooms and any other items are approximate and no responsibility is taken for any error, omission or mis-statement. This plan is for illustrative purposes only and should be used as such by any prospective purchaser. Plan produced using Planly.