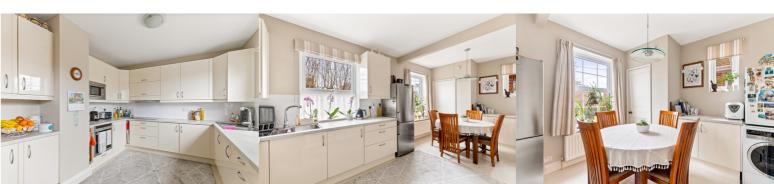

#### Kitchen/Breakfast Room

19' 3" x 11' 0" (5.87m x 3.35m)

# Utility/Shower Room

Utility 2