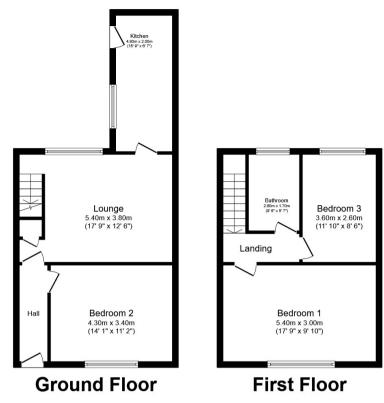

Total floor area 88.6 sq.m. (954 sq.ft.) approx

This floor plan is for illustrative purposes only. It is not drawn to scale. Any measurements, floor areas (including any total floor area), openings and orientation are approximate. No details are guaranteed, they cannot be relied upon for any purpose and they do not form part of any agreement. No liability is taken for any error, omission or misstatement. A party must rely upon its own inspection(s). Powered by www.focalagent.com