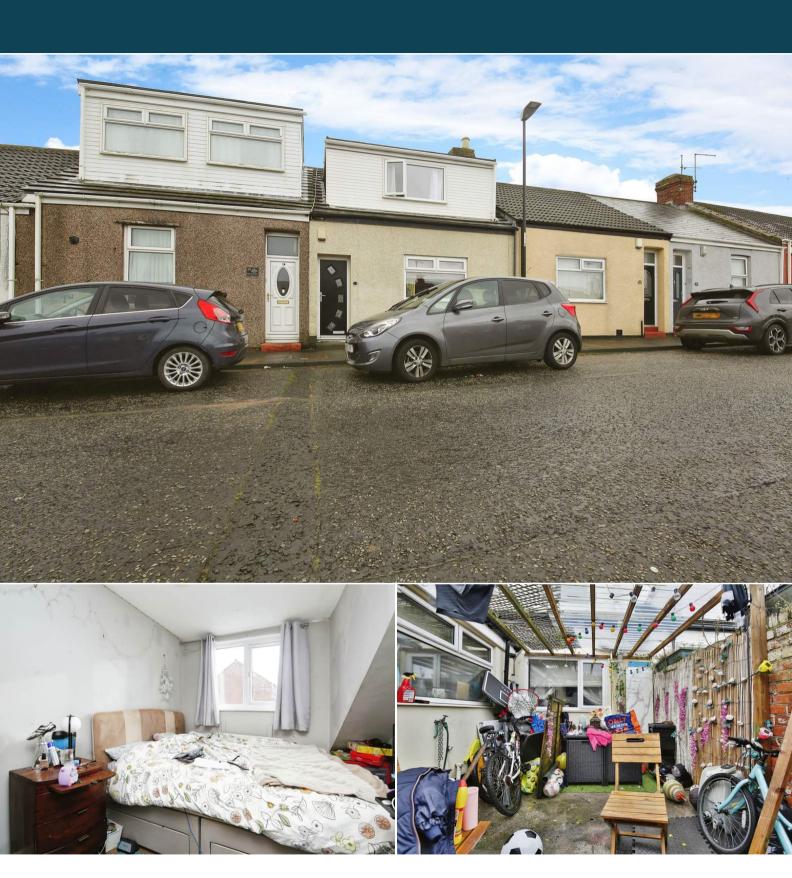

The interior of this well presented property comprises of a spacious living room, fitted kitchen and 2 spacious bedrooms, The exterior boasts a small but lovely private rear garden, perfect for enjoying the summer months.

Located in the popular city of Sunderland, the property is close to a range of amenities, including shops, supermarkets, restaurants and pubs. Excellent transport connections can be found from the A1018, St Peters train station and multiple bus routes.