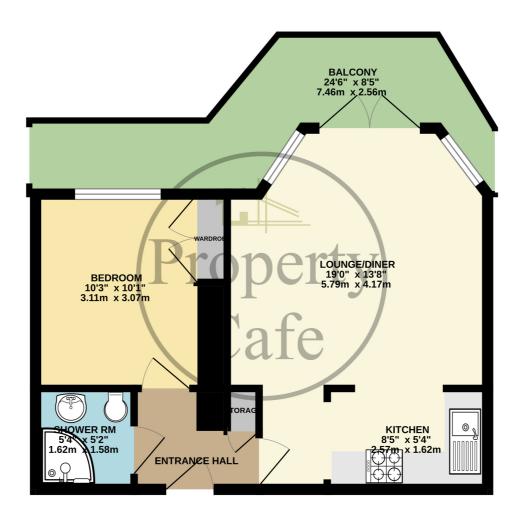

## 2ND FLOOR 392 sq.ft. (36.4 sq.m.) approx.

Bedrooms: 1 Receptions: 1

Council Tax: Band A

Council Tax: Rate 1701.55

Parking Types: None. Heating Sources: None. Electricity Supply: None.

**EPC Rating:** E (45) **Water Supply:** None.

Flat 21 De la Warr Parade, Bexhill-on-Sea, East Sussex, TN40 1LS One bedroom retirement flat with private balcony & stunning sea views. £130,000 - Leasehold

The Property Cafe is delighted to offer for sale this one bedroom second floor retirement flat with private covered balcony area offering stunning Sea views. Accommodation and benefits include. A secure communal entrance leading through to a spacious and well presented communal lounge and house managers office & lift access to all floors (number 21 will be found on the second floor). An inner hallway with storage cupboard gives access through to a spacious lounge diner with double glazed bay window and central patio doors leading out to a private covered balcony area offering beautiful views across the seafront, a semi-open plan galley style kitchen area, double bedroom with storage cupboard & sea views. There is a modern refitted shower room & efficient electric heating. The apartment is presented for sale in a pleasant neutral colour scheme throughout and also offers the security of a 24 hour care alarm system along with a video entry phone. Retirement flats with their own private balconies are genuinely rarely available so your earliest viewing would be highly recommended. Additional benefits include: Excellent communal facilities which include: A spacious residents lounge with piano, residents launderette, games room/library, guest suit available for visiting family & friends and on site house manager. In addition there are various social events & day trips organised by the residents ideal for the actively retired. The property is being sold with NO ONWARD CHAIN! For any additional information or to arrange a viewing please contact one of the sale team @ The Property Café on & we will more be happy to assist you. Call 01424 224488.