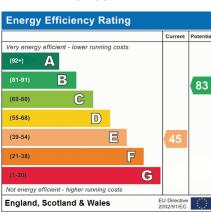

## 2ND FLOOR 392 sq.ft. (36.4 sq.m.) approx.

Bedrooms: 1 Receptions: 1

Council Tax: Band A

Council Tax: Rate 1701.55

Parking Types: None. Heating Sources: None. Electricity Supply: None.

**EPC Rating:** E (45) **Water Supply:** None.