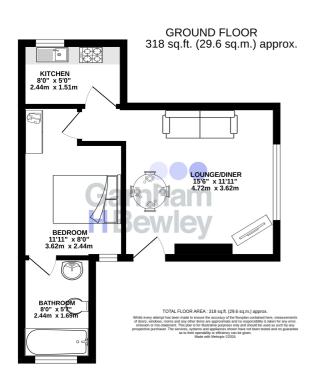

#### Accommodation

#### **Ground Floor**

Lounge / Diner 15' 6" x 11' 11" (4.72m x 3.63m)

**Kitchen** 8' 0" x 5' 0" (2.44m x 1.52m)

Main Bedroom 11' 11" x 8' 0" (3.63m x 2.44m)

**Bathroom** 8' 0" x 5' 7" (2.44m x 1.70m)

For further information contact Garnham H Bewley: Tel: 01342 410227 | Email: eastgrinstead@garnhamhbewley.co.uk