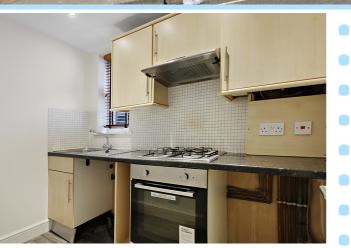

#### **Ground Floor**

Lounge / Diner 15' 6" x 11' 11" (4.72m x 3.63m)

**Kitchen** 8' 0" x 5' 0" (2.44m x 1.52m)

Main Bedroom 11' 11" x 8' 0" (3.63m x 2.44m)

**Bathroom** 8' 0" x 5' 7" (2.44m x 1.70m)

For further information contact Garnham H Bewley: Tel: 01342 410227 | Email: eastgrinstead@garnhamhbewley.co.uk

#### 7a Cantelupe Road, East Grinstead, West Sussex RH19 3BG

Garnham H Bewley are delighted to present to the market this ground floor apartment located in the heart of East Grinstead's town centre. The property boasts a double bedroom, bathroom, separate kitchen, storage cupboard and an allocated parking space. The ground floor comprises a private entrance which leads into the main lounge/diner. The lounge is a generous size and has a large window to the side aspect. The separate kitchen is fitted with a selection of wall and base level units which provide space for appliances and also where the boiler is located.