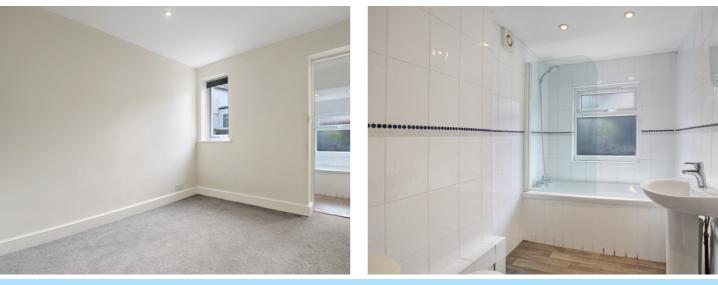

The main bedroom is a good size double and offers space for a variety of bedroom style furniture. The main bathroom is fitted with a panel enclosed bath, low level WC, wash hand basin and windows to the side aspect.