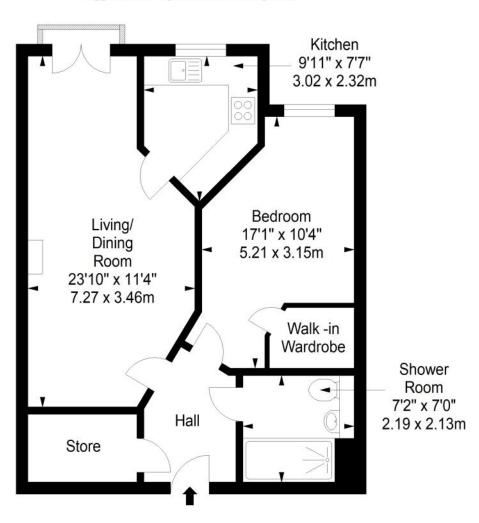

# Floorplan

Second Floor

Approx. 56.9 sq. metres (612.5 sq. feet)

Total area: approx. 56.9 sq. metres (612.5 sq. feet)