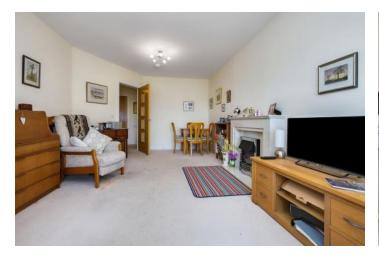

### Summary

Desirably located in the small coastal town of Anstruther, this second-floor flat forms part of a community exclusively for the over 60s and enjoys fantastic sea views. The airy neutral interiors feature a generous reception room with access to a bright modern kitchen, a double bedroom with walk-in storage, a shower room, and a useful store. The lift-served development offers the benefits of a House Manager, a 24-hour emergency call-out system, and access to a communal lounge and a guest suite for visitors. There are also maintained communal gardens and on-site parking.

### **Features**

- Coastal town setting with sea views
- Attractive community for aged 60+
- Secure entry system and shared lift service
- Entrance hall with a store
- Spacious living/dining room with Juliet balcony and focal electric fire
- Contemporary kitchen
- One double bedroom with walk-in storage
- Modern shower room
- A range of on-site facilities
- Landscaped communal gardens with seating areas
- Residents' parking
- Fire alarm, electric heating, and double-glazing

"Reached via a shared lift service, the neutrally-presented flat offers generous living space, sea views, and good built-in storage."

"Thie flat is located in the charming coastal town of Anstruther, with bus links on the doorstep that lead to central amenities in just 5 minutes."