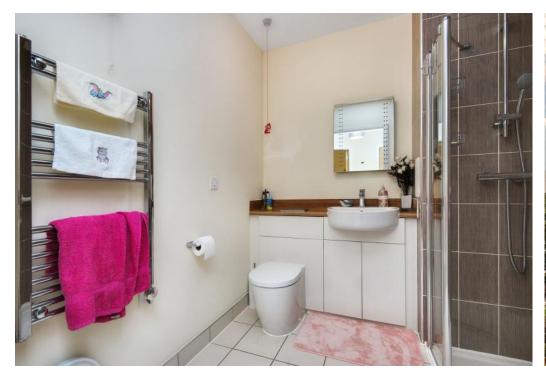

### Summary

Desirably located in the small coastal town of Anstruther, this second-floor flat forms part of a community exclusively for the over 60s and enjoys fantastic sea views. The airy neutral interiors feature a generous reception room with access to a bright modern kitchen, a double bedroom with walk-in storage, a shower room, and a useful store. The lift-served development offers the benefits of a House Manager, a 24-hour emergency call-out system, and access to a communal lounge and a guest suite for visitors. There are also maintained communal gardens and on-site parking.

### **Features**

- Coastal town setting with sea views
- Attractive community for aged 60+
- Secure entry system and shared lift service
- Entrance hall with a store
- Spacious living/dining room with Juliet balcony and focal electric fire
- Contemporary kitchen
- One double bedroom with walk-in storage
- Modern shower room
- A range of on-site facilities
- Landscaped communal gardens with seating areas
- Residents' parking
- Fire alarm, electric heating, and double-glazing