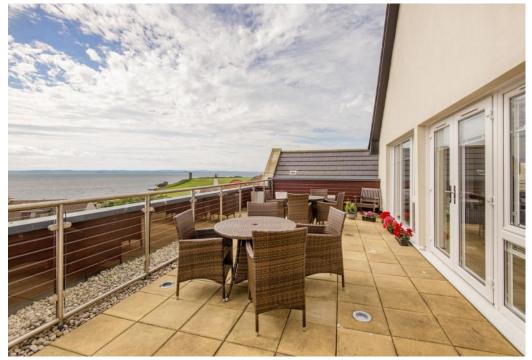

### Summary

Desirably located in the small coastal town of Anstruther, this second-floor flat forms part of a community exclusively for the over 60s and enjoys fantastic sea views. The airy neutral interiors feature a generous reception room with access to a bright modern kitchen, a double bedroom with walk-in storage, a shower room, and a useful store. The lift-served development offers the benefits of a House Manager, a 24-hour emergency call-out system, and access to a communal lounge and a guest suite for visitors. There are also maintained communal gardens and on-site parking.

### **Features**

- Coastal town setting with sea views
- Attractive community for aged 60+
- Secure entry system and shared lift service
- Entrance hall with a store
- Spacious living/dining room with Juliet balcony and focal electric fire
- Contemporary kitchen
- One double bedroom with walk-in storage
- Modern shower room
- A range of on-site facilities
- Landscaped communal gardens with seating areas
- Residents' parking
- Fire alarm, electric heating, and double-glazing