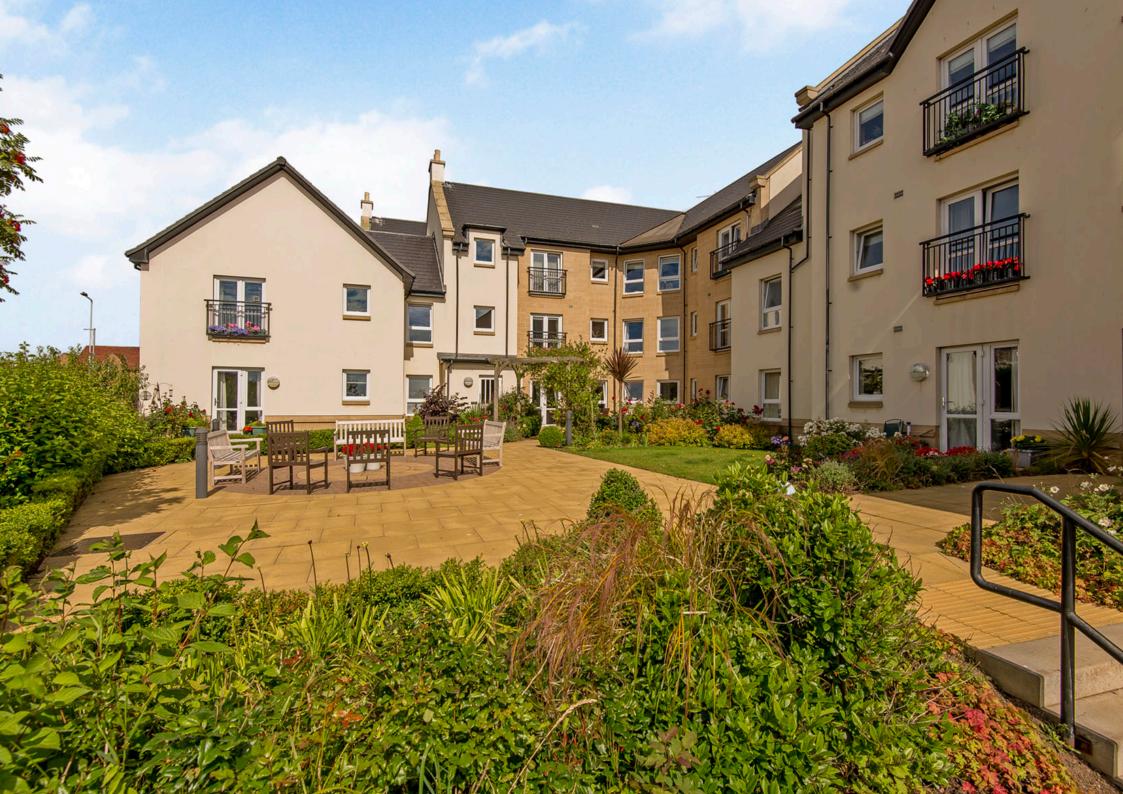

### Summary

Desirably located in the small coastal town of Anstruther, this second-floor flat forms part of a community exclusively for the over 60s and enjoys fantastic sea views. The airy neutral interiors feature a generous reception room with access to a bright modern kitchen, a double bedroom with walk-in storage, a shower room, and a useful store. The lift-served development offers the benefits of a House Manager, a 24-hour emergency call-out system, and access to a communal lounge and a guest suite for visitors. There are also maintained communal gardens and on-site parking.

### **Features**

- Coastal town setting with sea views
- Attractive community for aged 60+
- Secure entry system and shared lift service
- Entrance hall with a store
- Spacious living/dining room with Juliet balcony and focal electric fire
- Contemporary kitchen
- One double bedroom with walk-in storage
- Modern shower room
- A range of on-site facilities
- Landscaped communal gardens with seating areas
- Residents' parking
- Fire alarm, electric heating, and double-glazing