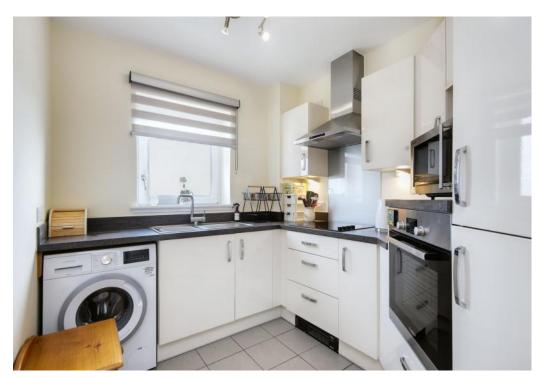

### Summary

Desirably located in the small coastal town of Anstruther, this second-floor flat forms part of a community exclusively for the over 60s and enjoys fantastic sea views. The airy neutral interiors feature a generous reception room with access to a bright modern kitchen, a double bedroom with walk-in storage, a shower room, and a useful store. The lift-served development offers the benefits of a House Manager, a 24-hour emergency call-out system, and access to a communal lounge and a guest suite for visitors. There are also maintained communal gardens and on-site parking.

### **Features**

- Coastal town setting with sea views
- Attractive community for aged 60+
- Secure entry system and shared lift service
- Entrance hall with a store
- Spacious living/dining room with Juliet balcony and focal electric fire
- Contemporary kitchen
- One double bedroom with walk-in storage
- Modern shower room
- A range of on-site facilities
- Landscaped communal gardens with seating areas
- Residents' parking
- Fire alarm, electric heating, and double-glazing