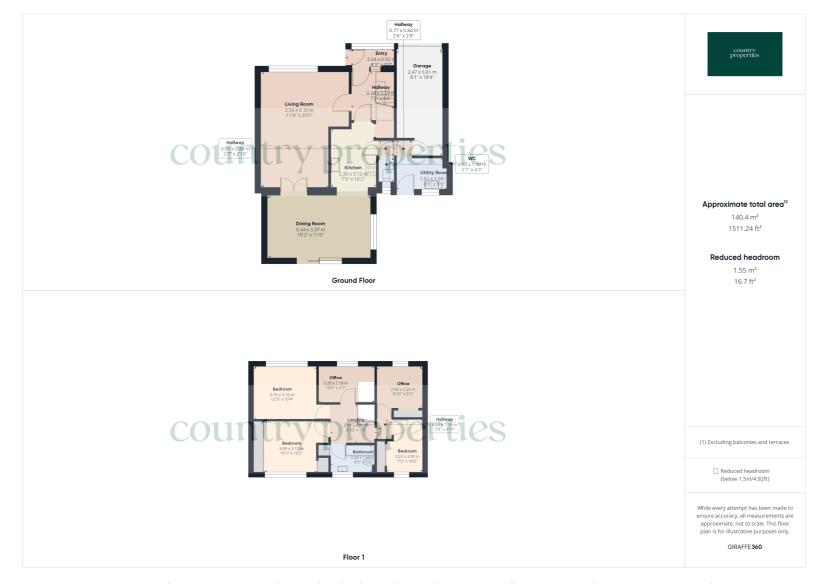

#### **Ground Floor**

#### Porch

Carpeted, door leading to entrance hall, large double glazed UPVC windows overlooking front.

#### **Entrance Hall**

Carpeted, thermostatically controlled radiator, carpeted stairs leading to first floor, door leading to kitchen, door leading to living room.

# Living Room

Carpeted, two thermostatically controlled radiators, large double glazed UPVC window overlooking the front, door leading back to hallway, phone line TV aerial point, down lighters.

#### Kitchen

Selection of wall and floor storage cupboards with cream fronts, roll edge worktops with integrated hob and extractor fan over, one and a half white sink basin with Chrome mixer taps, integrated Neff double oven, space for freestanding dishwasher, space for standing fridge/freezer door to small entrance hall which is tiled leading to downstairs WC and utility room, opening leading to dining room.

# Dining Room

Carpeted, two thermostatically controlled radiators, double glazed UPVC window overlooking the side, double glazed UPVC patio doors, wooden doors leading to living room.

#### Cloakroom

Continuation of tile flooring, double glazed UPVC window with obscure glass overlooking the garden, two piece bathroom suite comprising of low level WC with dual flush and sink basin.

# **Utility Room**

Door leading to garage, carpeted, roll edge wood affect worktops with storage underneath, space for free standing washing machine, wall mounted boiler, door leading to garden.

#### First Floor

# Landing

Carpeted landing, doors leading to master bedroom, bedroom two, bedroom three and bathroom, small step down leading to bedrooms four and five, two loft hatches.

#### Master Bedroom

Carpeted, thermostatically controlled radiator, built in storage cupboard, built in sliding wardrobes, large double glazed UPVC windows overlooking the rear.

#### Bedroom Two

Carpeted, thermostatically controlled radiator, large double glazed UPVC windows overlooking the front, built in sliding wardrobes.

#### **Bedroom Three**

Carpeted, thermostatically controlled radiator, double glazed UPVC window overlooking the front.

### **Bedroom Four**

Carpeted, thermostatically controlled radiator, top glazed UPVC windows overlooking the front, small alcove area for storage.

#### Bedroom Five

Carpeted, thermostatically controlled radiator, double glazed UPVC windows overlooking the rear, TV point, phone line point, built in storage cupboards.

#### Bathroom

Three piece bathroom suite comprising of low level wooden panel bath with shower, low level WC and sink basin, thermostatically controlled radiator, large obscure glass double glazed UPVC window overlooking the rear, fully tiled, shaving point, sliding door leading to airing cupboard housing the water tank.

## Garage

Used for storage, access to the utility room, roll over metal door to front.