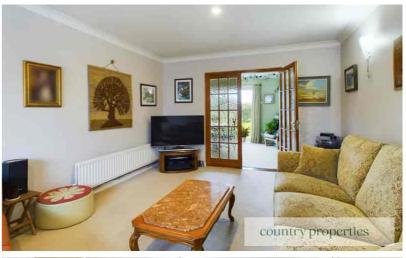

# Living Room

Carpeted, two thermostatically controlled radiators, large double glazed UPVC window overlooking the front, door leading back to hallway, phone line TV aerial point, down lighters.