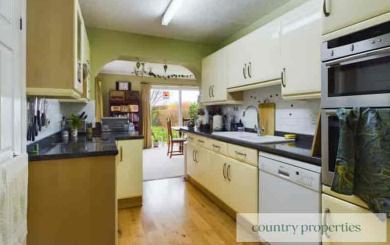

#### Kitchen

Selection of wall and floor storage cupboards with cream fronts, roll edge worktops with integrated hob and extractor fan over, one and a half white sink basin with Chrome mixer taps, integrated Neff double oven, space for freestanding dishwasher, space for standing fridge/freezer door to small entrance hall which is tiled leading to downstairs WC and utility room, opening leading to dining room.