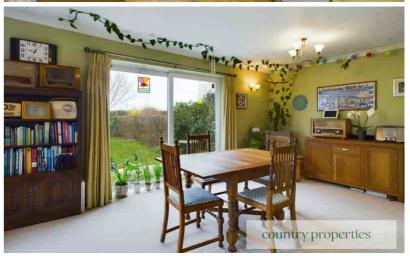

# Dining Room

Carpeted, two thermostatically controlled radiators, double glazed UPVC window overlooking the side, double glazed UPVC patio doors, wooden doors leading to living room.