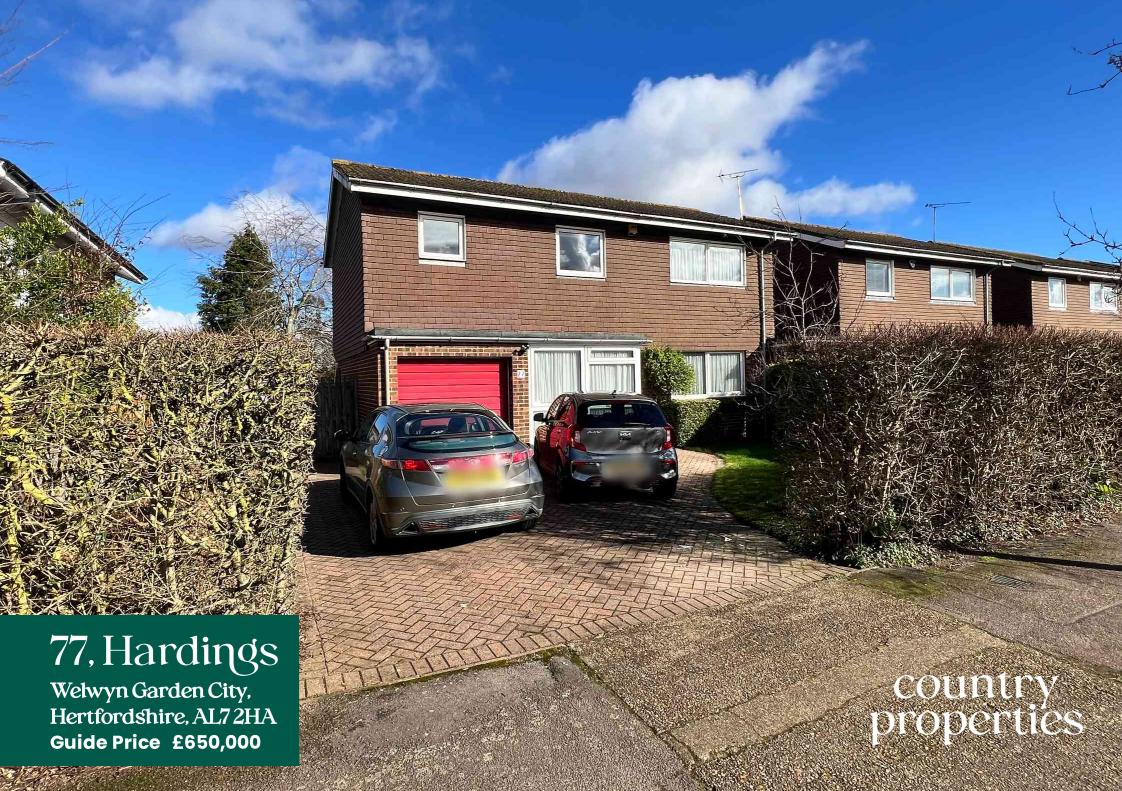

This delightful CHAIN FREE 5 BEDROOM Link Detached extended family home in Panshanger has everything for the growing family. With off road parking for 2/3 cars, large Living & Dining room, Kitchen and separate Utility room. Three Double Bedrooms, gorgeous views of the fields to the rear, Close to local shops and GP, close to local primary school. This is a must view!!

- CHAIN FREE!!!
- 5 BEDROOM
- EXTENDED LINK DETACHED HOUSE
- PANSHANGER LOCATION
- FREEHOLD
- CLOSE TO LOCAL AMENITIES AND SCHOOLS
- UTILITY ROOM
- VIEWS OVERLOOKING LARGE SCHOOL FIELD AND COUNTRYSIDE BEYOND
- WIDE 44 FEET PLOT LARGE REAR GARDEN WITH TWO SHEDS

#### Front Garden

Blocked paved driveway for 2 cars, small lawn area, side gated access, hedged border, door leading to small porch area, garage access.