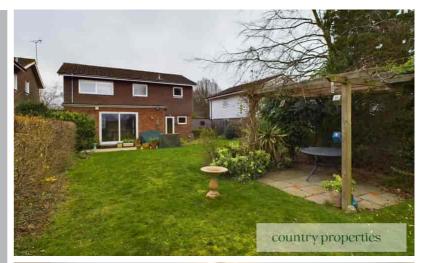

#### Rear Garden

Small patio area from the extension, outdoor tap, mainly laid to lawn, shed and small patio seating area at the back of the garden, large copper - beech tree at the back, hedged border at the back, storage shed by the side gate.

## Garage

Used for storage, access to the utility room, roll over metal door to front.