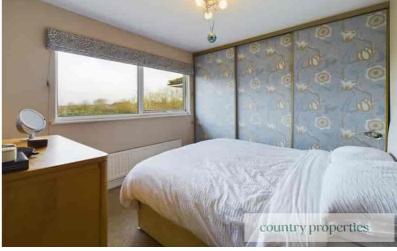

#### Master Bedroom

Carpeted, thermostatically controlled radiator, built in storage cupboard, built in sliding wardrobes, large double glazed UPVC windows overlooking the rear.

#### Bedroom Two

Carpeted, thermostatically controlled radiator, large double glazed UPVC windows overlooking the front, built in sliding wardrobes.

#### **Bedroom Three**

Carpeted, thermostatically controlled radiator, double glazed UPVC window overlooking the front.

### **Bedroom Four**

Carpeted, thermostatically controlled radiator, top glazed UPVC windows overlooking the front, small alcove area for storage.

#### Bedroom Five

Carpeted, thermostatically controlled radiator, double glazed UPVC windows overlooking the rear, TV point, phone line point, built in storage cupboards.