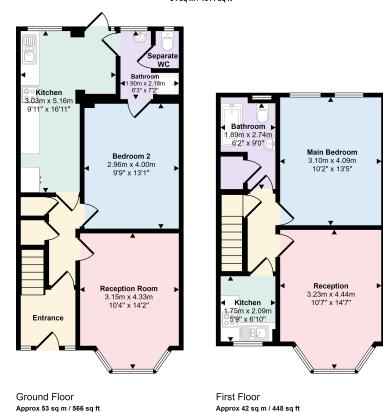

- Three Bedrooms (if arranged as a house)
- · Two Kitchens
- · Separate W.C.
- Within 0.6 Miles of Tube Station
- Chain Free

- Two Receptions
- Two Bathrooms
- Garden
- Council Tax Band D

This floorplan is only for illustrative purposes and is not to scale. Measurements of rooms, doors, windows, and any items are approximate and no responsibility is taken for any error, omission or mis-statement. Icons of items such as bathroom suites are representations only and may not look like the real items. Made with Made Snappy 360.