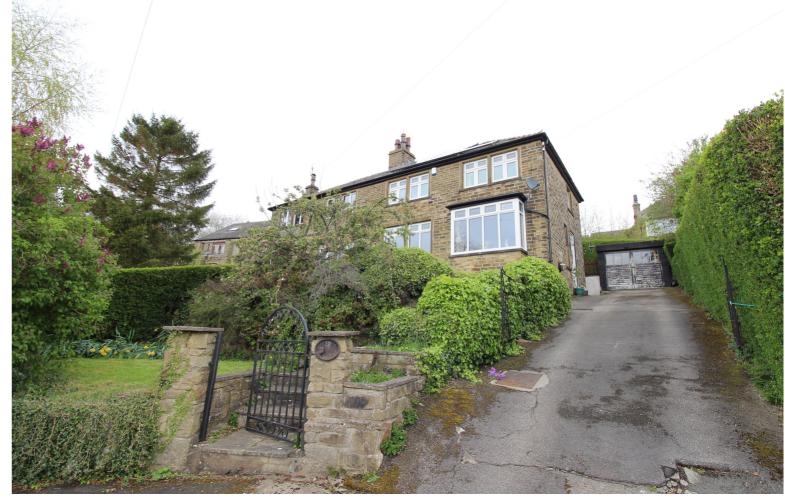

## **SUMMARY**

\*\*A WELL PRESENTED STONE BUILT 3 BEDROOM SEMI-DETACHED FAMILY HOME, PLEASANT CUL-DE-SAC POSITION WITH FAR REACHING VIEWS IN POPULAR RESIDENTIAL LOCATION OF RIDDLESDEN!!\*\* Having 2 reception rooms, modern kitchen & bathroom, rear patio garden, front lawn, drive, garage, under floor heating, solar panels - VIEWING ESSENTIAL TO FULLY APPRECIATE!! EPC Rating is B

## **FULL DESCRIPTION**

Viewing is essential to fully appreciate this well presented stone built three bedroom semi-detached family home situated in a pleasant cul-de-sac position in the popular residential location of Riddlesden with far reaching views to the front. The well proportioned accommodation comprises of an entrance hall giving access to a useful cloaks WC. The lounge has a double glazed bay window to the front, radiator and there is a second reception room with a gas stove. The kitchen has a range of modern base and wall mounted units, plumbing for an automatic washing machine, double glazed window to the rear. To the first floor there are three good size bedrooms, the two larger bedrooms enjoying far reaching views to the front. The house bathroom has a spa bath with shower over, WC, wash hand basin. Externally there is a front lawn, driveway to the side leading to a garage, rear patio with decking area, under floor heating, solar panels. EPC Rating is B.