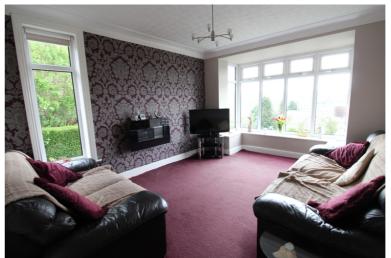

## **FULL DESCRIPTION**

Viewing is essential to fully appreciate this well presented stone built three bedroom semi-detached family home situated in a pleasant cul-de-sac position in the popular residential location of Riddlesden with far reaching views to the front. The well proportioned accommodation comprises of an entrance hall giving access to a useful cloaks WC. The lounge has a double glazed bay window to the front, radiator and there is a second reception room with a gas stove. The kitchen has a range of modern base and wall mounted units, plumbing for an automatic washing machine, double glazed window to the rear. To the first floor there are three good size bedrooms, the two larger bedrooms enjoying far reaching views to the front. The house bathroom has a spa bath with shower over, WC, wash hand basin. Externally there is a front lawn, driveway to the side leading to a garage, rear patio with decking area, under floor heating, solar panels. EPC Rating is B.