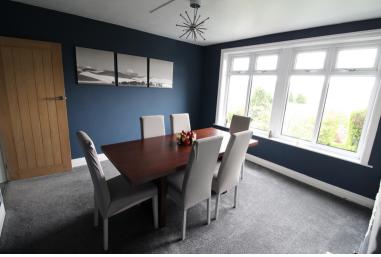

## **FULL DESCRIPTION**

Viewing is essential to fully appreciate this well presented stone built three bedroom semi-detached family home situated in a pleasant cul-de-sac position in the popular residential location of Riddlesden with far reaching views to the front. The well proportioned accommodation comprises of an entrance hall giving access to a useful cloaks WC. The lounge has a double glazed bay window to the front, radiator and there is a second reception room with a gas stove. The kitchen has a range of modern base and wall mounted units, plumbing for an automatic washing machine, double glazed window to the rear. To the first floor there are three good size bedrooms, the two larger bedrooms enjoying far reaching views to the front. The house bathroom has a spa bath with shower over, WC, wash hand basin. Externally there is a front lawn, driveway to the side leading to a garage, rear patio with decking area, under floor heating, solar panels. EPC Rating is B.