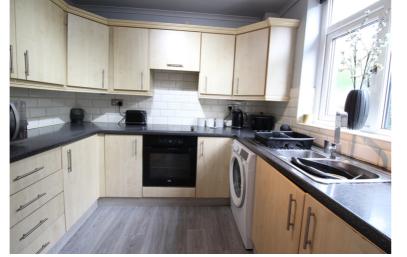

## **FULL DESCRIPTION**

Viewing is essential to fully appreciate this well presented stone built three bedroom semi-detached family home situated in a pleasant cul-de-sac position in the popular residential location of Riddlesden with far reaching views to the front. The well proportioned accommodation comprises of an entrance hall giving access to a useful cloaks WC. The lounge has a double glazed bay window to the front, radiator and there is a second reception room with a gas stove. The kitchen has a range of modern base and wall mounted units, plumbing for an automatic washing machine, double glazed window to the rear. To the first floor there are three good size bedrooms, the two larger bedrooms enjoying far reaching views to the front. The house bathroom has a spa bath with shower over, WC, wash hand basin. Externally there is a front lawn, driveway to the side leading to a garage, rear patio with decking area, under floor heating, solar panels. EPC Rating is B.