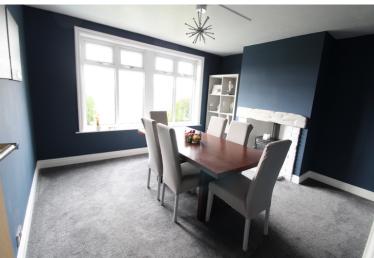

## **FULL DESCRIPTION**

Viewing is essential to fully appreciate this well presented stone built three bedroom semi-detached family home situated in a pleasant cul-de-sac position in the popular residential location of Riddlesden with far reaching views to the front. The well proportioned accommodation comprises of an entrance hall giving access to a useful cloaks WC. The lounge has a double glazed bay window to the front, radiator and there is a second reception room with a gas stove. The kitchen has a range of modern base and wall mounted units, plumbing for an automatic washing machine, double glazed window to the rear. To the first floor there are three good size bedrooms, the two larger bedrooms enjoying far reaching views to the front. The house bathroom has a spa bath with shower over, WC, wash hand basin. Externally there is a front lawn, driveway to the side leading to a garage, rear patio with decking area, under floor heating, solar panels. EPC Rating is B.