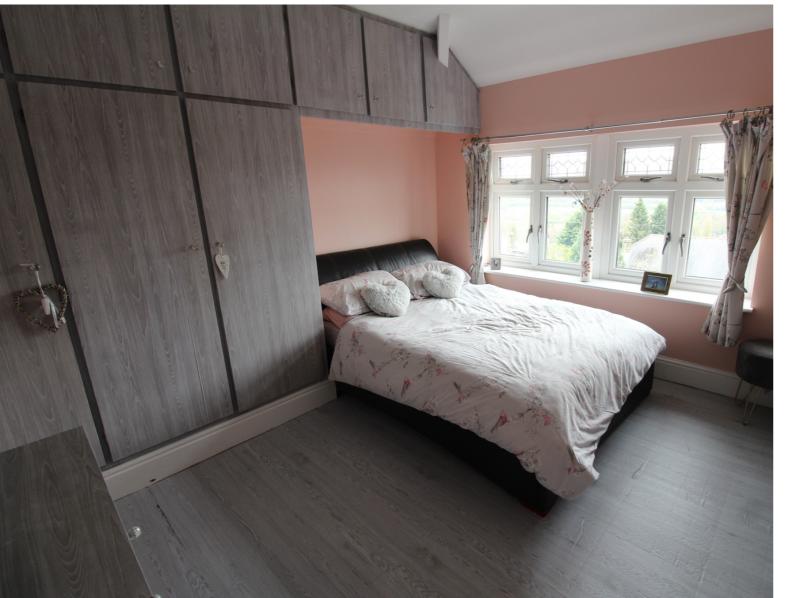

## **FULL DESCRIPTION**

Viewing is essential to fully appreciate this well presented stone built three bedroom semi-detached family home situated in a pleasant cul-de-sac position in the popular residential location of Riddlesden with far reaching views to the front. The well proportioned accommodation comprises of an entrance hall giving access to a useful cloaks WC. The lounge has a double glazed bay window to the front, radiator and there is a second reception room with a gas stove. The kitchen has a range of modern base and wall mounted units, plumbing for an automatic washing machine, double glazed window to the rear. To the first floor there are three good size bedrooms, the two larger bedrooms enjoying far reaching views to the front. The house bathroom has a spa bath with shower over, WC, wash hand basin. Externally there is a front lawn, driveway to the side leading to a garage, rear patio with decking area, under floor heating, solar panels. EPC Rating is B.