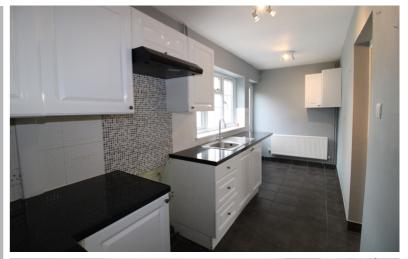

#### Kitchen

17' 0" x 5' 6" (5.18m x 1.68m)
Wall and base units with work
surfaces over. Stainless steel sink
and drainer. Space for
fridge/freezer and washing
machine. Oven to be fitted.
Extractor fan. Tiled splash backs.
Radiator. Tiled flooring. Upvc
double glazed window to rear.
Door to rear garden. Wooden
skirting boards. Wooden door to:-