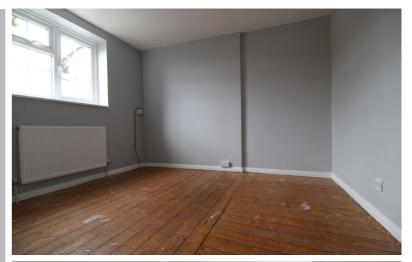

## Lounge

15' 3" narrowing to 12' 5" x 11' 3" narrowing to 9' 9" (4.65m x 3.43m)
Upvc double glazed window to front. 2 radiators. Log burner.
Wooden flooring. Wooden skirting.
Half wooden door into:-