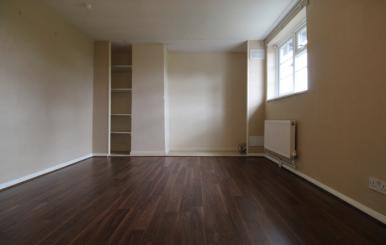

#### **Bedroom One**

11' 0" narrowing to 8' 4" x 10' 3" narrowing to 8' 4" (3.35m x 3.12m) Upvc double glazed window to front. Radiator. Wooden flooring. Wooden skirting boards.

#### **Bedroom Two**

10' 6" x 8' 11" (3.20m x 2.72m)
Wooden door into. Upvc double
glazed window to rear. Radiator.
Wooden skirting boards. Carpet to
be laid. Wooden door into:-