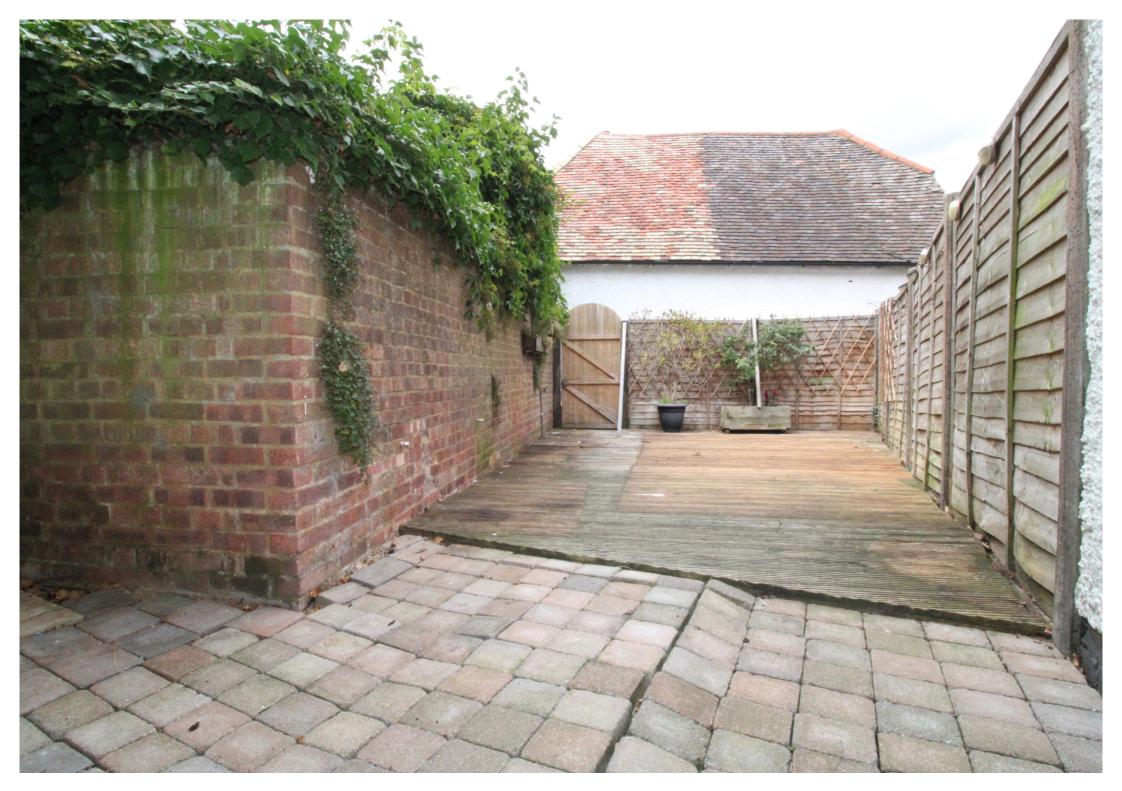

## Rear Garden

Gate to bottom of garden. Patio as you step out. Decking. Outside light.