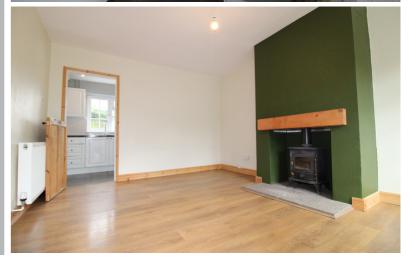

## Lounge

15' 3" narrowing to 12' 5" x 11' 3" narrowing to 9' 9" (4.65m x 3.43m)
Upvc double glazed window to front. 2 radiators. Log burner.
Wooden flooring. Wooden skirting.
Half wooden door into:-