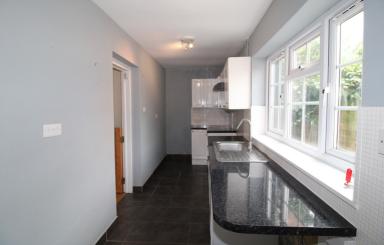

#### Kitchen

17' 0" x 5' 6" (5.18m x 1.68m)
Wall and base units with work
surfaces over. Stainless steel sink
and drainer. Space for
fridge/freezer and washing
machine. Oven to be fitted.
Extractor fan. Tiled splash backs.
Radiator. Tiled flooring. Upvc
double glazed window to rear.
Door to rear garden. Wooden
skirting boards. Wooden door to:-