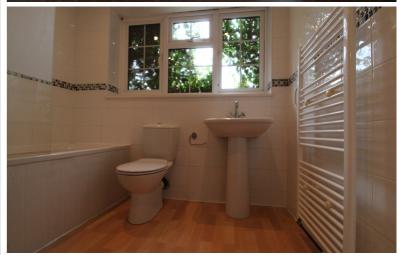

#### WC

Vinyl flooring. Wall mounted towel heater. Cupboard housing water tank and shelf. Wall mounted sink. WC. Water meter.

#### Bathroom

Upvc double glazed window to rear. Wall mounted towel heater. Low level WC. Wash hand basin. Bath.