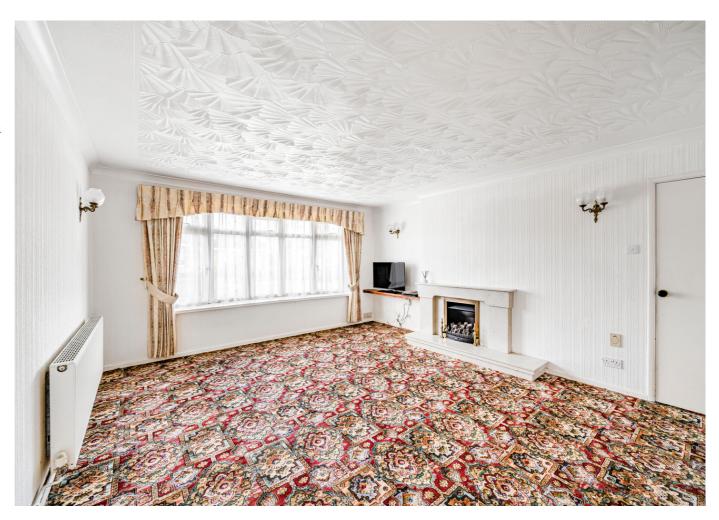

# **Sitting Room**

With double glazed window, coal effect gas fire, radiator and double doors leading into dining room.

# **Dining Room**

With side aspect double glazed window, radiator and door into breakfast kitchen and conservatory.