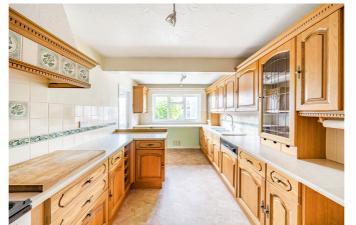

#### Breakfast Kitchen

With wall and base units with work surfaces over, ceramic sink and drainer with mixer tap over, built-in dishwasher, integrated fridge/freezer, range style cooker, radiator, rear aspect double glazed window and door leading into utility room.