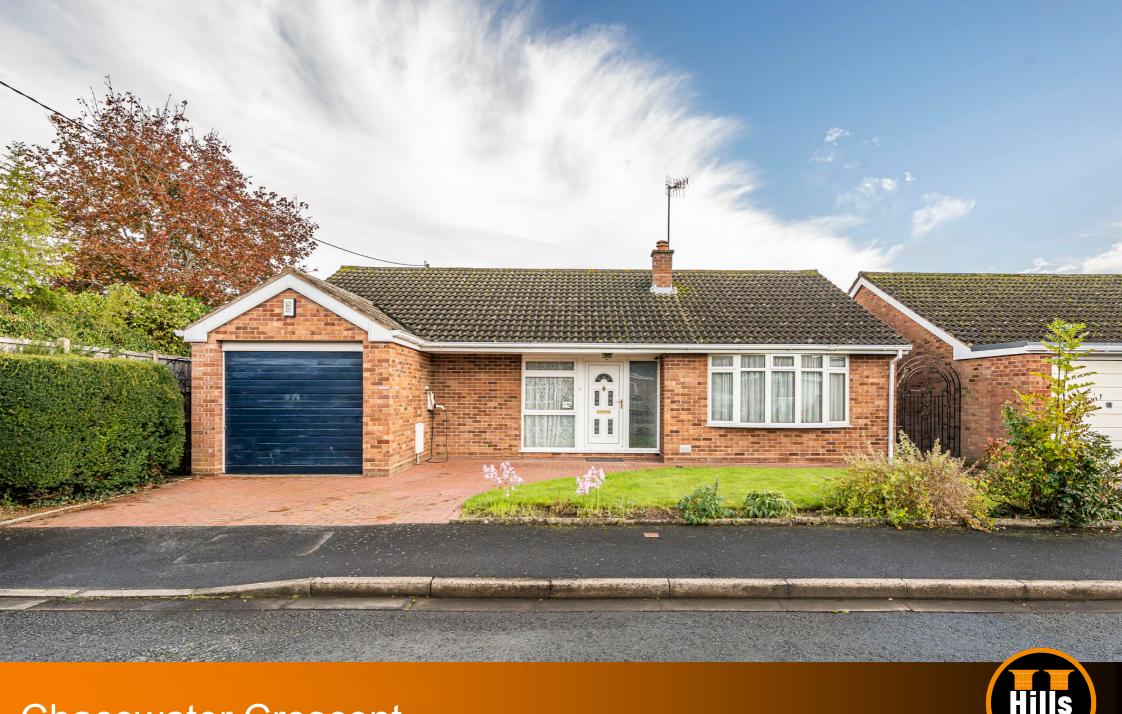

# Offers in Region of £425,000

A particularly large and extended detached bungalow nestled within a cul-de-sac location in a sought after area of Worcester. The generously proportioned accommodation comprises; hallway, large sitting room, dining room, breakfast kitchen, utility and conservatory. There is also a bathroom, two bedrooms with ensute to bedroom one. Outside there are front and rear gardens, garage and driveway. The property is offered for sale with no onward chain.

# We've Noticed

- Extended detached bungalow
- Sitting room, dining room, conservatory, utility
- Driveway and garage
- · No onward chain

### Outside

The front of the property is approached via a driveway with electric charging point and garage as well as gated access leading to the rear garden. The rear garden is laid to block paved patio, lawn and herbaceous borders with fenced boundaries to sides and rear.