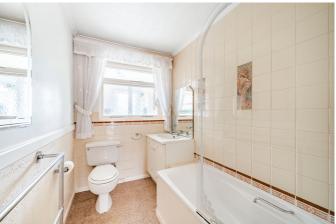

#### **Bathroom**

Bath with shower screen and electric shower, wash hand basin, WC, heated towel rail and rear aspect double glazed window.