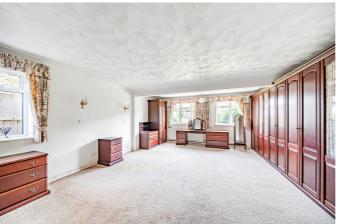

# Bedroom 1

A particularly spacious bedroom with dual aspect double glazed windows, radiator, built-in furniture and door to ensuite shower room.