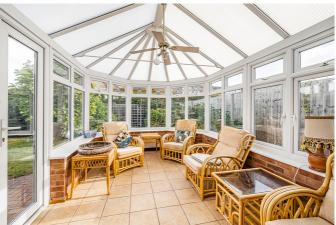

### Conservatory

With rear and side aspect double glazed windows, ceiling light with fan and wall mounted heater.