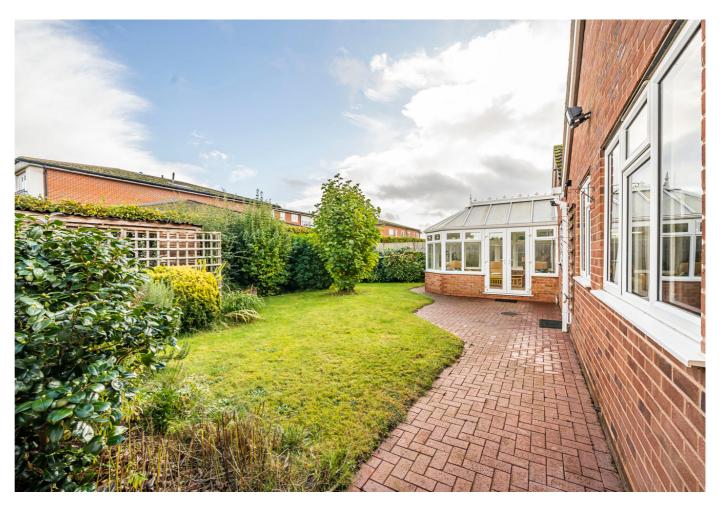

### Outside

The front of the property is approached via a driveway with electric charging point and garage as well as gated access leading to the rear garden. The rear garden is laid to block paved patio, lawn and herbaceous borders with fenced boundaries to sides and rear.