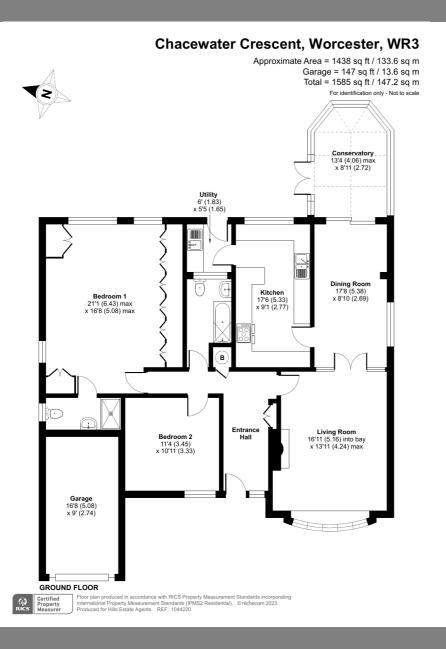

#### **Entrance**

Through entrance door into hallway with radiator, cloak cupboard loft access, cupboard housing recently installed Worcester Bosch combination boiler and doors into sitting room, bathroom and bedrooms.

# **Sitting Room**

With double glazed window, coal effect gas fire, radiator and double doors leading into dining room.

# **Dining Room**

With side aspect double glazed window, radiator and door into breakfast kitchen and conservatory.

#### Breakfast Kitchen

With wall and base units with work surfaces over, ceramic sink and drainer with mixer tap over, built-in dishwasher, integrated fridge/freezer, range style cooker, radiator, rear aspect double glazed window and door leading into utility room.

## Utility

With sink and drainer, double glazed door to rear garden, space and plumbing for washing machine and tumble dryer.

### Conservatory

With rear and side aspect double glazed windows, ceiling light with fan and wall mounted heater.

# Bedroom 1

A particularly spacious bedroom with dual aspect double glazed windows, radiator, built-in furniture and door to ensuite shower room.

#### **Ensuite Shower Room**

With double glazed window, radiator, WC, pedestal wash hand basin, shower cubicle with electric shower.

#### Bedroom 2

With front aspect double glazed window and radiator.

#### **Bathroom**

Bath with shower screen and electric shower, wash hand basin, WC, heated towel rail and rear aspect double glazed window.

### Outside

The front of the property is approached via a driveway with electric charging point and garage as well as gated access leading to the rear garden. The rear garden is laid to block paved patio, lawn and herbaceous borders with fenced boundaries to sides and rear.