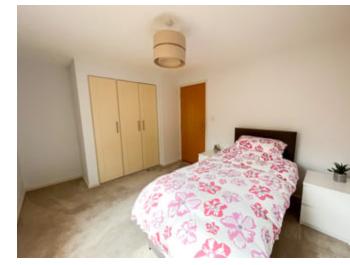

#### BEDROOM

13' 7" x 9' 11" (4.14m x 3.02m) max with window to front, fitted double wardrobe and storage heater.