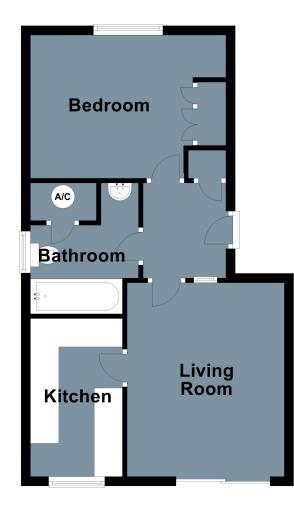

Total area: approx. 44.3 sq. metres (476.6 sq. feet) For illustration purposes only - not to scale

## SPACIOUS ENTRANCE HALL

6' 9"  $\times$  5' 9" (2.06m  $\times$  1.75m) with large storage cupboard, laminate flooring and storage heater.

#### LIVING ROOM

13' 6" x 10' 11" (4.11m x 3.33m) with a sliding door to the rear garden, laminate flooring, ty point. A further door leads to

#### **KITCHEN**

11' 1" x 6' 5" ( $3.38m \times 1.96m$ ) with window to rear and fitted with a range of base and wall mounted kitchen cabinets incorporating cupboards and drawers with a wood effect working surface incorporating a stainless steel sink with mixer tap and a 4 ring ceramic hob with integrated oven beneath. Spaces and plumbing for an American style fridge/freezer and washing machine. Breakfast bar.

#### BEDROOM

13' 7" x 9' 11" (4.14m x 3.02m) max with window to front, fitted double wardrobe and storage heater.

#### BATHROOM

9'  $0'' \times 7' 0'' (2.74m \times 2.13m)$  max with window to side. tiled walls and fitted with a panelled bath with shower over. wash hand basin, wc and airing cupboard housing the hot water tank.

#### OUTSIDE

To the front is an allocated parking space and to the rear of the property is a generous rear garden with an area of decking leading to an area of lawn with mature shrubs and bushes giving a good level of privacy. There is a private gated access in to the rear garden to one side.