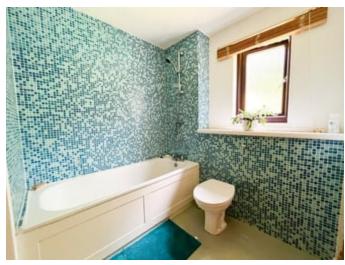

#### BATHROOM

9'  $0'' \times 7' 0'' (2.74m \times 2.13m)$  max with window to side. tiled walls and fitted with a panelled bath with shower over. wash hand basin, wc and airing cupboard housing the hot water tank.