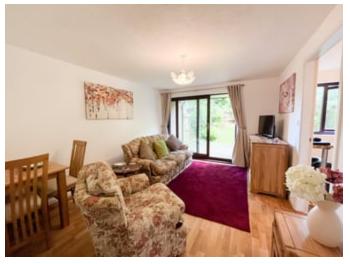

#### LIVING ROOM

13' 6" x 10' 11" (4.11m x 3.33m) with a sliding door to the rear garden, laminate flooring, ty point. A further door leads to