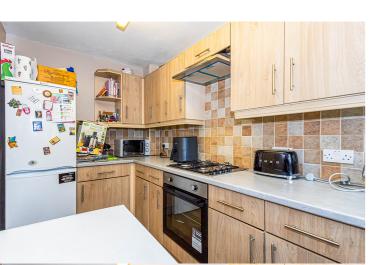

## Ingle Nook Close, Carrington, M31 4RG

VITALSPACE ESTATE AGENTS are delighted to bring to the sales market this well presented THREE BEDROOM mid townhouse property located on quiet Carrington cul-desac. This property would make an ideal first purchase or buy to let investment and in brief, the attractive accommodation comprises; entrance hallway, downstairs WC, modern fitted kitchen and a spacious living room. To the first floor, there are three good sized bedrooms and a contemporary three piece bathroom. This property is warmed by gas central heating and is double glazed throughout. Externally, to the front of the property, a lawned garden can be found alongside a driveway providing ample off road parking. To the rear of this desirable property, an enclosed garden offers an ideal private space during those summer months and is mainly laid to lawn with a variety of garden plants and shrubs. Ingle Nook Close is situated just a short distance from Flixton village but offering unrivalled views over local countryside. An internal inspection comes highly recommended. Contact VitalSpace Estate Agents to arrange an internal inspection or for further information.

## Features

- Three Bedrooms
- Gas central heating
- Double glazing
- Downstairs WC
- Mid townhouse property
- West facing rear garden
- Driveway parking
- Ideal first purchase