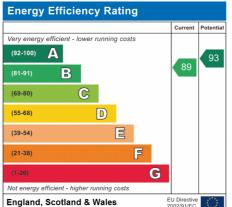

## Frequently Asked Questions

How long have you owned the property for? Since 2014

When was the roof last replaced? No

When built When was the property last rewired? When built

When built Which way does the garden face? West facing rear garden