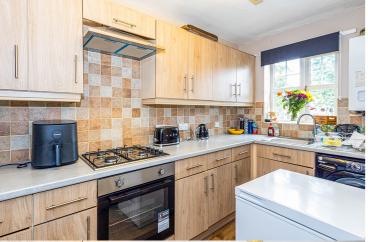

## Ingle Nook Close, Carrington, M31 4RG

VITALSPACE ESTATE AGENTS are delighted to bring to the sales market this well presented THREE BEDROOM mid townhouse property located on quiet Carrington cul-desac. This property would make an ideal first purchase or buy to let investment and in brief, the attractive accommodation comprises; entrance hallway, downstairs WC, modern fitted kitchen and a spacious living room. To the first floor, there are three good sized bedrooms and a contemporary three piece bathroom. This property is warmed by gas central heating and is double glazed throughout. Externally, to the front of the property, a lawned garden can be found alongside a driveway providing ample off road parking. To the rear of this desirable property, an enclosed garden offers an ideal private space during those summer months and is mainly laid to lawn with a variety of garden plants and shrubs. Ingle Nook Close is situated just a short distance from Flixton village but offering unrivalled views over local countryside. An internal inspection comes highly recommended. Contact VitalSpace Estate Agents to arrange an internal inspection or for further information.

## Features

- Three Bedrooms
- Gas central heating
- Double glazing
- Downstairs WC
- Mid townhouse property
- West facing rear garden
- Driveway parking
- Ideal first purchase