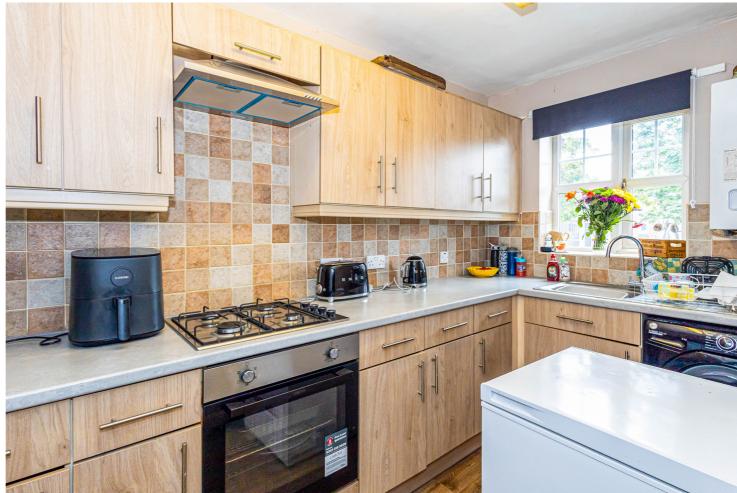

## Ingle Nook Close, Carrington, M31 4RG

VITALSPACE ESTATE AGENTS are delighted to bring to the sales market this well presented THREE BEDROOM mid townhouse property located on quiet Carrington cul-desac. This property would make an ideal first purchase or buy to let investment and in brief, the attractive accommodation comprises; entrance hallway, downstairs WC, modern fitted kitchen and a spacious living room. To the first floor, there are three good sized bedrooms and a contemporary three piece bathroom. This property is warmed by gas central heating and is double glazed throughout. Externally, to the front of the property, a lawned garden can be found alongside a driveway providing ample off road parking. To the rear of this desirable property, an enclosed garden offers an ideal private space during those summer months and is mainly laid to lawn with a variety of garden plants and shrubs. Ingle Nook Close is situated just a short distance from Flixton village but offering unrivalled views over local countryside. An internal inspection comes highly recommended. Contact VitalSpace Estate Agents to arrange an internal inspection or for further information.

## Features

- Three Bedrooms
- Gas central heating
- Double glazing
- Downstairs WC
- Mid townhouse property
- West facing rear garden
- Driveway parking
- Ideal first purchase