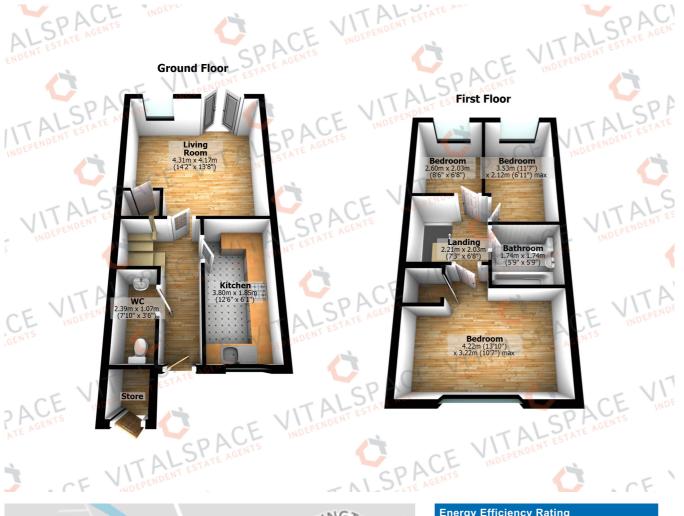

## Ingle Nook Close, Carrington, M31 4RG

VITALSPACE ESTATE AGENTS are delighted to bring to the sales market this well presented THREE BEDROOM mid townhouse property located on quiet Carrington cul-desac. This property would make an ideal first purchase or buy to let investment and in brief, the attractive accommodation comprises; entrance hallway, downstairs WC, modern fitted kitchen and a spacious living room. To the first floor, there are three good sized bedrooms and a contemporary three piece bathroom. This property is warmed by gas central heating and is double glazed throughout. Externally, to the front of the property, a lawned garden can be found alongside a driveway providing ample off road parking. To the rear of this desirable property, an enclosed garden offers an ideal private space during those summer months and is mainly laid to lawn with a variety of garden plants and shrubs. Ingle Nook Close is situated just a short distance from Flixton village but offering unrivalled views over local countryside. An internal inspection comes highly recommended. Contact VitalSpace Estate Agents to arrange an internal inspection or for further information.

## Features

- Three Bedrooms
- Gas central heating
- Double glazing
- Downstairs WC
- Mid townhouse property
- West facing rear garden
- Driveway parking
- Ideal first purchase